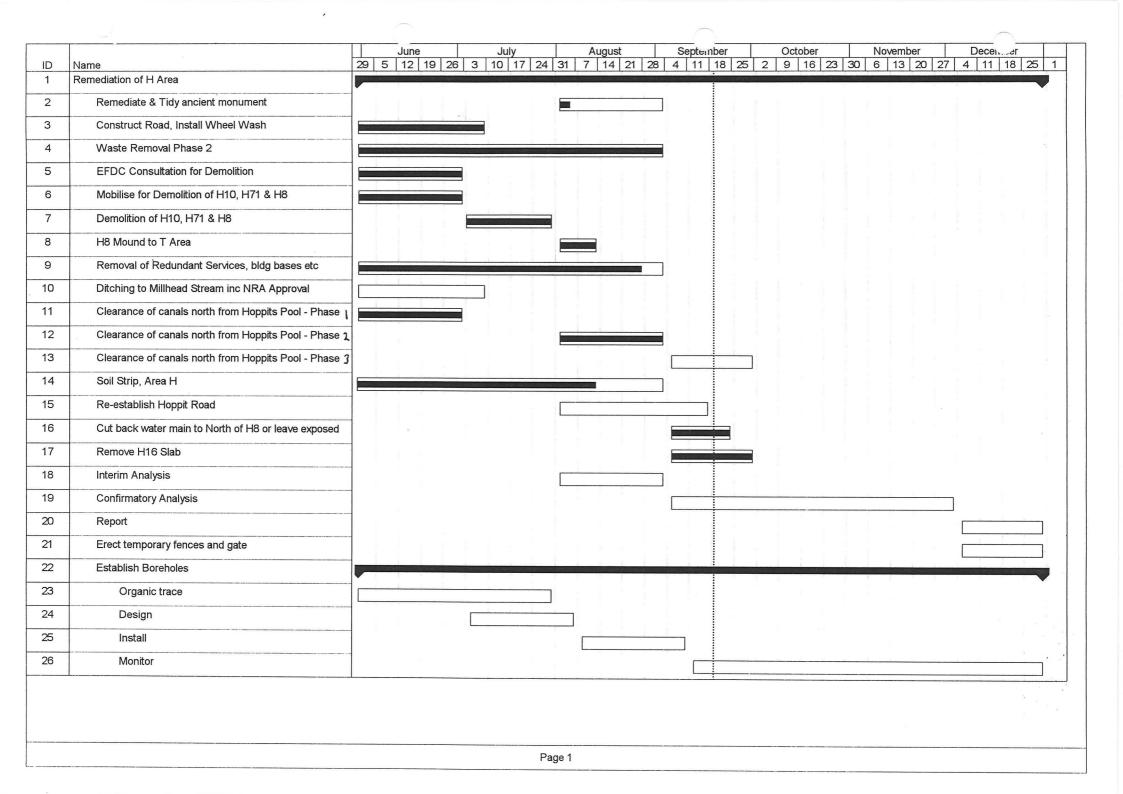

### MINUTES OF MEETING HELD ON SITE 33 THURSDAY 13th APRIL 1995 AT 10.00 HOURS

Present: Mr Bob Watts :W.S.A. Copies: Mr.A.Moores :M.O.D/DLA

Mr Graham Vincent :R.O. Mr.D.Coyle :M.O.D.P.E.

Mr Peter Mayell :R.O. Mr.S.Chaddock :ARCH. Mr.D.Bone :CIVIX

#### MATTERS ARISING - FROM MEETING OF 9th MARCH 1995 1. ACTION 1.1 (1.1)**Explosives Testing** A programme of sampling mounds for explosives and nonexplosives contamination supplementary to ESG 17/92 is required. WSA to prepare - SMC received. Strimming and raking of mounds proceeding. Blue Asbestos discovered in E2 mound has W.S.A. been removed by excavation. Confirmatory sampling required. R.O. (1.2)Photographic record 1.2 This activity to proceed with admin assistant and possibly student labour during vacations. R.O. 1.3 P Area - outstanding items are: replace sandstone capping to (1.3)Bridge 1 abutments. Treatment to residual material in Bridge 1 abutment to await services excavation and bank treatment W.S.A. undertaken by Wimpey. R.O. 1.4 (1.4)Water wheel and Press House areas. Confirmatory investigation results to hand. Coring to banks and metal-detector sweep required. B.S. Bob Stebbings is tendering scheme for rehabilitation and planting. R.O. SMC awaited. Target date for completion of remediation is ARCH. 1st May 1995. W.S.A.

#### 1.5 (1.5) Incorporating Mills.

Work in these buildings stopped. Clearance of undercrofts and final clean awaiting resources. L157 is completed and will be sampled. RO to prepare a swab sampling procedure. Remaining deep drains will be rodded clean and grouted. Outstanding drain grouting to be tendered.

- W.S.A. R.O.

| 1.6  | (1.6)  | <u>Tetryl Area.</u> Confirmatory sampling of factory area will await removal of canal intersections and bank treatment. Due to commence 24th April 1995.                                                                                                                                                    | W.S.A.<br>R.O. |
|------|--------|-------------------------------------------------------------------------------------------------------------------------------------------------------------------------------------------------------------------------------------------------------------------------------------------------------------|----------------|
| 1.7  | (1.7)  | <u>Asbestos clad steam main routes</u> work proceeding. Remainder of routes to be confirmed. Information to be collated on CAD drawings. Proceeding.                                                                                                                                                        | W.S.A.<br>R.O. |
| 1.8  | (1.8)  | Preparation of artifact inventory. Work stopped on this activity. Artifacts at Powfoot belonging to RO to be transported to South site at cost of RO and EFDC in liaison with Trust Steering Committee and resident archaeologist.                                                                          | ARCH.<br>R.O.  |
| 1.9  | (1.9)  | Asphalt melting plant. This activity held. As buildings are cleaned an assessment will be made as to whether asphalt floors should be removed at that stage. SMC received. Accumulate asphalt till warmer weather. This process could be carried out at New Hill. RO to review existing stock pile volumes. | R.O.<br>W.S.A. |
| 1.10 | (1.10) | CAD plot of services survey to hand. Final check required.                                                                                                                                                                                                                                                  | R.O.<br>W.S.A. |
| 1.11 | (1.11) | Safety Audit. Monthly visits proceeding.                                                                                                                                                                                                                                                                    | R.O.           |
| 1.12 | (1.13) | Explosives License Application received by R.O. back from HSE. Next stage is to advertise and seek public comment. In hand but a resolution not expected until after the June meeting of Essex County Council.                                                                                              | R.O.           |
| 1.13 | (1.14) | <u>Disposal of transformer</u> PCB clearance certificate received. PCB levels indicate investigation necessary, which will be done with remediation of L146.                                                                                                                                                | W.S.A.         |
| 1.14 | (1.15) | <u>Trenching to Northern Canals</u> - some investigation by excavation of buried stoves and canal adjacent 22a required. Further tree clearance required. Awaiting resources.                                                                                                                               | R.O.<br>W.S.A. |
| 1.15 | (1.16) | Queens Mead almost totally covered with sludge which will be excavated in May 1995 after dewatering. General strip of areas affected by grit blasting and search for canal also required.                                                                                                                   | W.S.A.         |
| 1.16 | (1.17) | <u>Water mains</u> - Some brickwork repairs to valve and hydrant pits required. Costs to VO77. On completion of works with a requirement for mains water, the system will be isolated.                                                                                                                      | R.O.<br>W.S.A. |
| 1.17 | (1.18) | Bridge works. Tenders returned. Reduced programme to go ahead in respect of bridges 2, 8, 11, 17 and 18. Start date not yet confirmed.                                                                                                                                                                      | W.S.A.         |

| 1.18 | (1.19) | R.O. investigation into the <u>stability of N.G. in timber.</u> Draft report 2095/95 passed to WSA.                                                                                                                                                                                                                                          | W.S.A.<br>R.O.          |
|------|--------|----------------------------------------------------------------------------------------------------------------------------------------------------------------------------------------------------------------------------------------------------------------------------------------------------------------------------------------------|-------------------------|
| 1.19 | (1.20) | <u>Piling to canal/river intersections</u> to remove residual contaminated material. Reduced programme to proceed. Commencing week beginning 24th April 1995.                                                                                                                                                                                | W.S.A.                  |
| 1.20 | (1.21) | Excavation of river beds adjacent and integral with bridges 6 and 8 in refurbishment/replacement works. This is best carried out using Portadam technique. If bridge works approved may be possible to liaise with contractor to use his dam installation to clear before bridge works are undertaken. NRA to deal with fish. Work approved. | W.S.A.                  |
| 1.21 | (1.22) | R.O. <u>draft inventory</u> of client owned items received. Will be updated.                                                                                                                                                                                                                                                                 | . R.O.                  |
| 1.22 | (1.23) | Portable explosives analyser R.O. trial complete, not yet written up. Copy to WSA. May have a use in buildings. Unit can be hired.                                                                                                                                                                                                           | R.O.                    |
| 1.23 | (1.24) | R.O. produced a draft certificate dealing with <u>explosives risks in</u> <u>remediated buildings.</u> When accompanied by a report which addresse the toxicity aspects, this approach would seem to be satisfactory and enable building re-use. A qualified certificate for buildings not totally remediated will be provided.              | es R.O.                 |
| 1.24 | (1.25) | Excavation of Millhead Stream and parallel drain, await resources.                                                                                                                                                                                                                                                                           | R.O.                    |
| 1.25 | (1.27) | TNT contaminated drain at E2 excavated, confirmatory sampling undertaken further remediation required. SMC awaited.                                                                                                                                                                                                                          | ARCH.<br>R.O.<br>W.S.A. |
| 1.26 | (1.28) | Clearance of tip 74a complete. Soil samples required.                                                                                                                                                                                                                                                                                        | R.O.<br>W.S.A.          |
| 1.27 | (1.29) | Building L108 and shores to canal brickwork. Hold.                                                                                                                                                                                                                                                                                           | •                       |
| 1.28 | (1.30) | <u>Drum dredged from Middle Stream</u> (held in H7)will be remotely pre-drilled and sawn as cylinders. To be carried out before excavation of the Burning Ground.                                                                                                                                                                            | R.O.                    |
| 1.29 | (1.31) | English Heritage approval to <u>metal detection on Burning Ground</u> , Press House area, Newtons Pool, New Hill bomb craters and other identified areas received, <u>subject to Archaeologists oversight</u> . R.O. have suitable equipment and will propose a hire charge. Now urgent.                                                     | R.O.                    |

| 1.30      | (1.32) | Fencing building drops. Work approved. SMC received, work partially complete. Snagging items outstanding.                                                                                                                                   | R.O.<br>W.S.A. |
|-----------|--------|---------------------------------------------------------------------------------------------------------------------------------------------------------------------------------------------------------------------------------------------|----------------|
| 1.31      | (3.1)  | Disposal of special waste stockpile approved by WSA.                                                                                                                                                                                        | R.O.           |
| 1.32      | (3.2)  | <u>Limited increase in labour and plant</u> approved, 1 Kubota excavator and 6 labourers.                                                                                                                                                   | R.O.           |
| 1.33      | (3.3)  | Pump down and excavation of <u>Hoppit Pool</u> nearing completion.                                                                                                                                                                          | R.O.           |
| <u>2.</u> | PROGE  | RESS AND PROGRAMME                                                                                                                                                                                                                          |                |
| 2.1       |        | Revised programme appears at Appendix 1. 77% progress to date programme to complete 31st July 1995.                                                                                                                                         | on prese       |
| <u>3.</u> | ANY O  | THER BUSINESS                                                                                                                                                                                                                               |                |
| 3.1       |        | Handover documentation tasks for the decontamination works will be divided as follows:- a) Buildings - RO b) Ground - WSA Finalisation of the documentation will require a small number of staff to complete the work after 31st July 1995. | R.O.<br>W.S.A. |
| 3.2       |        | Micron have been replaced by Adams Environmental for Asbestos in Air Monitoring.                                                                                                                                                            |                |
| 3.3       |        | In scrutiny areas 750mm long pegs with yellow head to be used to locate obstructions. Building doors are to be blocked open as works proceed.                                                                                               | R.O.           |
| 3.4       |        | Asbestos clearance to Mrs.Bellamy's (A221) approved.                                                                                                                                                                                        |                |
| 3.5       |        | Explosives sampling of T Area canal/intersection 25 at 1 per 2m³ approved.                                                                                                                                                                  | R.O.           |
| <u>4.</u> | DATE ( | OF NEXT MEETING                                                                                                                                                                                                                             |                |
| 4.1       |        | 14.00 Hours on Thursday 11th May 1995.                                                                                                                                                                                                      |                |