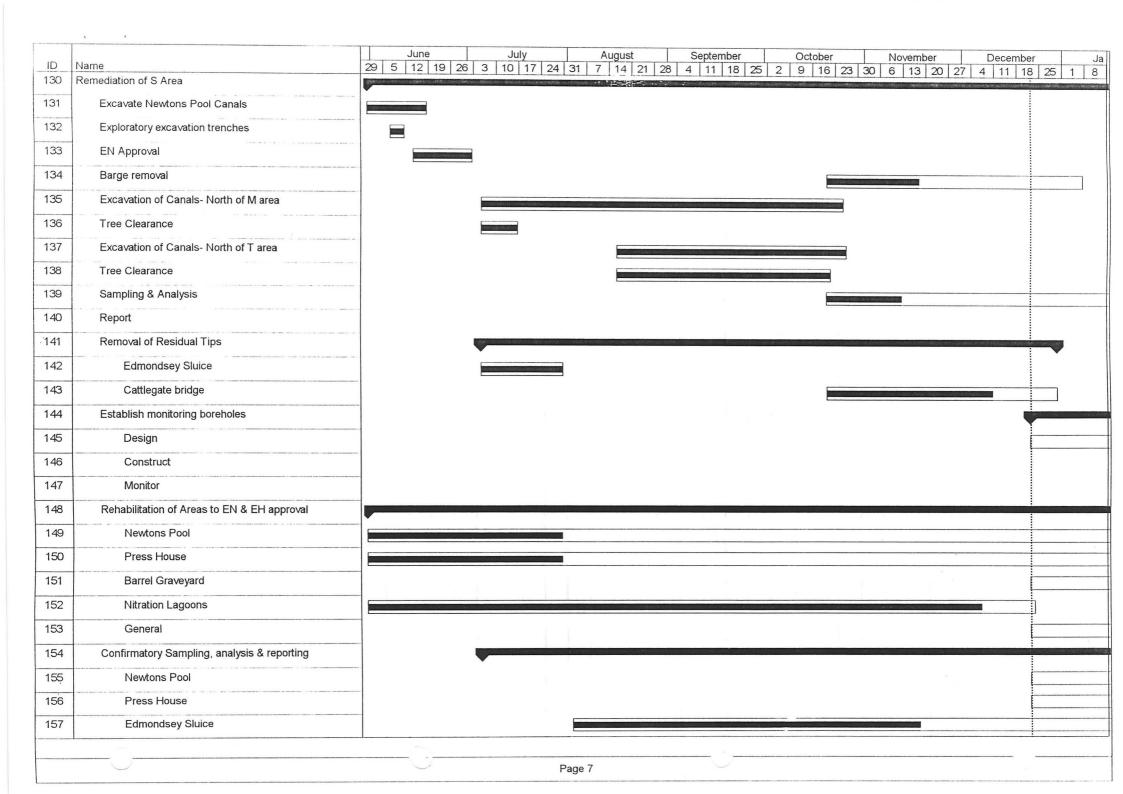

|   |      |      |     |     |      |      |    |    |      |       |      |             |                      |             |       |                   |              |            |              |        |          |          | -            |            | _    |



|     |                                        |    |   | lune |      |   | July                      |    | August           |   | September |   | 0 | ctob | er      |            |           | Nove      | emb       | er |    | De | cem | oer  |    | J   |
|-----|----------------------------------------|----|---|------|------|---|---------------------------|----|------------------|---|-----------|---|---|------|---------|------------|-----------|-----------|-----------|----|----|----|-----|------|----|-----|
| ID  | Name                                   | 29 | 5 | 12 1 | 9 26 | 3 | 10 17 24                  | 31 | 7   14   21   28 | 4 | 11 18 25  | 2 | 9 | ) 1  | 6 2     | 3 30       | 0         | 6         | 13        | 20 | 27 | 4  | 11  | 18 2 | 25 | 1 8 |
| 158 | Barrel Graveyard