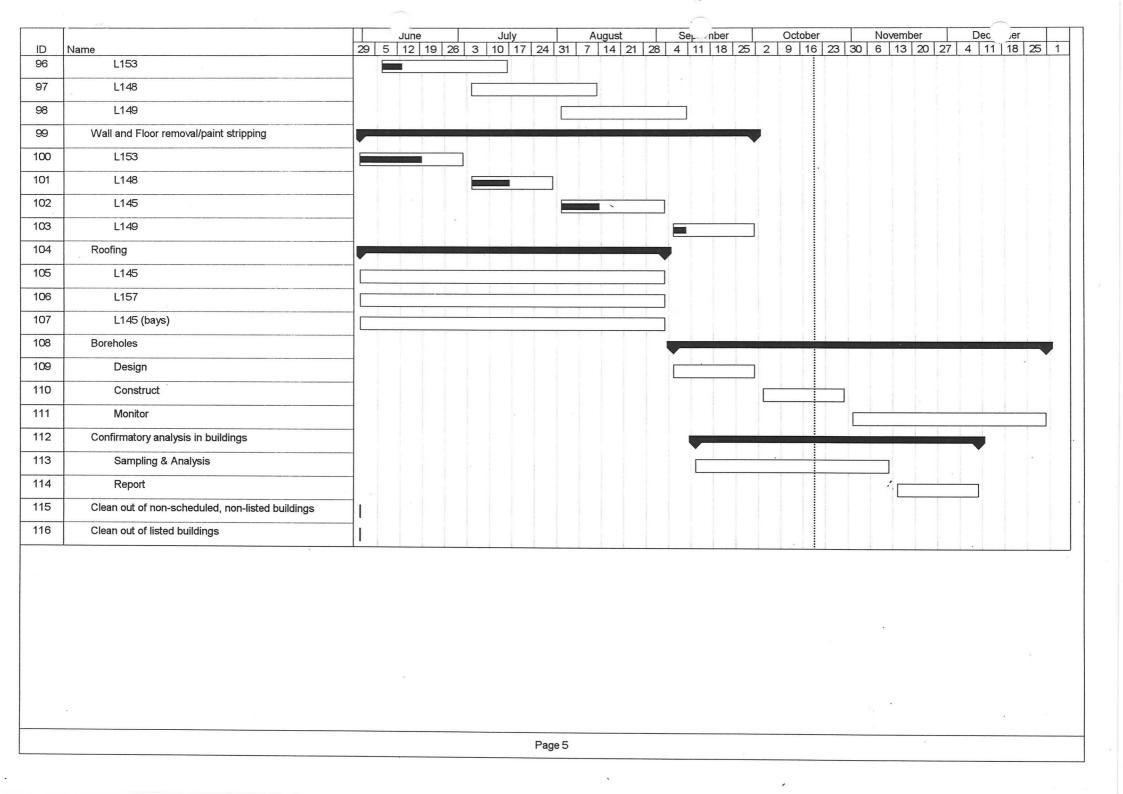

#### MATTERS ARISING - FROM MEETING OF 9th MARCH 1995 1. ACTION 1.1 (1.1)**Explosives Testing** A programme of sampling mounds for explosives and nonexplosives contamination supplementary to ESG 17/92 is required. WSA to prepare - SMC received. Strimming and raking of mounds proceeding. Blue Asbestos discovered in E2 mound has W.S.A. been removed by excavation. Confirmatory sampling required. R.O. (1.2)Photographic record 1.2 This activity to proceed with admin assistant and possibly student labour during vacations. R.O. 1.3 P Area - outstanding items are: replace sandstone capping to (1.3)Bridge 1 abutments. Treatment to residual material in Bridge 1 abutment to await services excavation and bank treatment W.S.A. undertaken by Wimpey. R.O. 1.4 (1.4)Water wheel and Press House areas. Confirmatory investigation results to hand. Coring to banks and metal-detector sweep required. B.S. Bob Stebbings is tendering scheme for rehabilitation and planting. R.O. SMC awaited. Target date for completion of remediation is ARCH. 1st May 1995. W.S.A.

#### 1.5 (1.5) Incorporating Mills.

Work in these buildings stopped. Clearance of undercrofts and final clean awaiting resources. L157 is completed and will be sampled. RO to prepare a swab sampling procedure. Remaining deep drains will be rodded clean and grouted. Outstanding drain grouting to be tendered.

- W.S.A. R.O.

| 1.6  | (1.6)  | <u>Tetryl Area.</u> Confirmatory sampling of factory area will await removal of canal intersections and bank treatment. Due to commence 24th April 1995.                                                                                                                                                    | W.S.A.<br>R.O. |
|------|--------|-------------------------------------------------------------------------------------------------------------------------------------------------------------------------------------------------------------------------------------------------------------------------------------------------------------|----------------|
| 1.7  | (1.7)  | <u>Asbestos clad steam main routes</u> work proceeding. Remainder of routes to be confirmed. Information to be collated on CAD drawings. Proceeding.                                                                                                                                                        | W.S.A.<br>R.O. |
| 1.8  | (1.8)  | Preparation of artifact inventory. Work stopped on this activity. Artifacts at Powfoot belonging to RO to be transported to South site at cost of RO and EFDC in liaison with Trust Steering Committee and resident archaeologist.                                                                          | ARCH.<br>R.O.  |
| 1.9  | (1.9)  | Asphalt melting plant. This activity held. As buildings are cleaned an assessment will be made as to whether asphalt floors should be removed at that stage. SMC received. Accumulate asphalt till warmer weather. This process could be carried out at New Hill. RO to review existing stock pile volumes. | R.O.<br>W.S.A. |
| 1.10 | (1.10) | CAD plot of services survey to hand. Final check required.                                                                                                                                                                                                                                                  | R.O.<br>W.S.A. |
| 1.11 | (1.11) | Safety Audit. Monthly visits proceeding.                                                                                                                                                                                                                                                                    | R.O.           |
| 1.12 | (1.13) | Explosives License Application received by R.O. back from HSE. Next stage is to advertise and seek public comment. In hand but a resolution not expected until after the June meeting of Essex County Council.                                                                                              | R.O.           |
| 1.13 | (1.14) | <u>Disposal of transformer</u> PCB clearance certificate received. PCB levels indicate investigation necessary, which will be done with remediation of L146.                                                                                                                                                | W.S.A.         |
| 1.14 | (1.15) | <u>Trenching to Northern Canals</u> - some investigation by excavation of buried stoves and canal adjacent 22a required. Further tree clearance required. Awaiting resources.                                                                                                                               | R.O.<br>W.S.A. |
| 1.15 | (1.16) | Queens Mead almost totally covered with sludge which will be excavated in May 1995 after dewatering. General strip of areas affected by grit blasting and search for canal also required.                                                                                                                   | W.S.A.         |
| 1.16 | (1.17) | <u>Water mains</u> - Some brickwork repairs to valve and hydrant pits required. Costs to VO77. On completion of works with a requirement for mains water, the system will be isolated.                                                                                                                      | R.O.<br>W.S.A. |
| 1.17 | (1.18) | Bridge works. Tenders returned. Reduced programme to go ahead in respect of bridges 2, 8, 11, 17 and 18. Start date not yet confirmed.                                                                                                                                                                      | W.S.A.         |

| 1.18 | (1.19) | R.O. investigation into the <u>stability of N.G. in timber.</u> Draft report 2095/95 passed to WSA.                                                                                                                                                                                                                                          | W.S.A.<br>R.O.          |
|------|--------|----------------------------------------------------------------------------------------------------------------------------------------------------------------------------------------------------------------------------------------------------------------------------------------------------------------------------------------------|-------------------------|
| 1.19 | (1.20) | <u>Piling to canal/river intersections</u> to remove residual contaminated material. Reduced programme to proceed. Commencing week beginning 24th April 1995.                                                                                                                                                                                | W.S.A.                  |
| 1.20 | (1.21) | Excavation of river beds adjacent and integral with bridges 6 and 8 in refurbishment/replacement works. This is best carried out using Portadam technique. If bridge works approved may be possible to liaise with contractor to use his dam installation to clear before bridge works are undertaken. NRA to deal with fish. Work approved. | W.S.A.                  |
| 1.21 | (1.22) | R.O. <u>draft inventory</u> of client owned items received. Will be updated.                                                                                                                                                                                                                                                                 | . R.O.                  |
| 1.22 | (1.23) | Portable explosives analyser R.O. trial complete, not yet written up. Copy to WSA. May have a use in buildings. Unit can be hired.                                                                                                                                                                                                           | R.O.                    |
| 1.23 | (1.24) | R.O. produced a draft certificate dealing with <u>explosives risks in</u> <u>remediated buildings.</u> When accompanied by a report which addresse the toxicity aspects, this approach would seem to be satisfactory and enable building re-use. A qualified certificate for buildings not totally remediated will be provided.              | es R.O.                 |
| 1.24 | (1.25) | Excavation of Millhead Stream and parallel drain, await resources.                                                                                                                                                                                                                                                                           | R.O.                    |
| 1.25 | (1.27) | TNT contaminated drain at E2 excavated, confirmatory sampling undertaken further remediation required. SMC awaited.                                                                                                                                                                                                                          | ARCH.<br>R.O.<br>W.S.A. |
| 1.26 | (1.28) | Clearance of tip 74a complete. Soil samples required.                                                                                                                                                                                                                                                                                        | R.O.<br>W.S.A.          |
| 1.27 | (1.29) | Building L108 and shores to canal brickwork. Hold.                                                                                                                                                                                                                                                                                           | •                       |
| 1.28 | (1.30) | <u>Drum dredged from Middle Stream</u> (held in H7)will be remotely pre-drilled and sawn as cylinders. To be carried out before excavation of the Burning Ground.                                                                                                                                                                            | R.O.                    |
| 1.29 | (1.31) | English Heritage approval to <u>metal detection on Burning Ground</u> , Press House area, Newtons Pool, New Hill bomb craters and other identified areas received, <u>subject to Archaeologists oversight</u> . R.O. have suitable equipment and will propose a hire charge. Now urgent.                                                     | R.O.                    |

| 1.30      | (1.32) | Fencing building drops. Work approved. SMC received, work partially complete. Snagging items outstanding.                                                                                                                                   | R.O.<br>W.S.A. |
|-----------|--------|---------------------------------------------------------------------------------------------------------------------------------------------------------------------------------------------------------------------------------------------|----------------|
| 1.31      | (3.1)  | Disposal of special waste stockpile approved by WSA.                                                                                                                                                                                        | R.O.           |
| 1.32      | (3.2)  | <u>Limited increase in labour and plant</u> approved, 1 Kubota excavator and 6 labourers.                                                                                                                                                   | R.O.           |
| 1.33      | (3.3)  | Pump down and excavation of <u>Hoppit Pool</u> nearing completion.                                                                                                                                                                          | R.O.           |
| <u>2.</u> | PROGE  | RESS AND PROGRAMME                                                                                                                                                                                                                          |                |
| 2.1       |        | Revised programme appears at Appendix 1. 77% progress to date programme to complete 31st July 1995.                                                                                                                                         | on prese       |
| <u>3.</u> | ANY O  | THER BUSINESS                                                                                                                                                                                                                               |                |
| 3.1       |        | Handover documentation tasks for the decontamination works will be divided as follows:- a) Buildings - RO b) Ground - WSA Finalisation of the documentation will require a small number of staff to complete the work after 31st July 1995. | R.O.<br>W.S.A. |
| 3.2       |        | Micron have been replaced by Adams Environmental for Asbestos in Air Monitoring.                                                                                                                                                            |                |
| 3.3       |        | In scrutiny areas 750mm long pegs with yellow head to be used to locate obstructions. Building doors are to be blocked open as works proceed.                                                                                               | R.O.           |
| 3.4       |        | Asbestos clearance to Mrs.Bellamy's (A221) approved.                                                                                                                                                                                        |                |
| 3.5       |        | Explosives sampling of T Area canal/intersection 25 at 1 per 2m³ approved.                                                                                                                                                                  | R.O.           |
| <u>4.</u> | DATE ( | OF NEXT MEETING                                                                                                                                                                                                                             |                |
| 4.1       |        | 14.00 Hours on Thursday 11th May 1995.                                                                                                                                                                                                      |                |