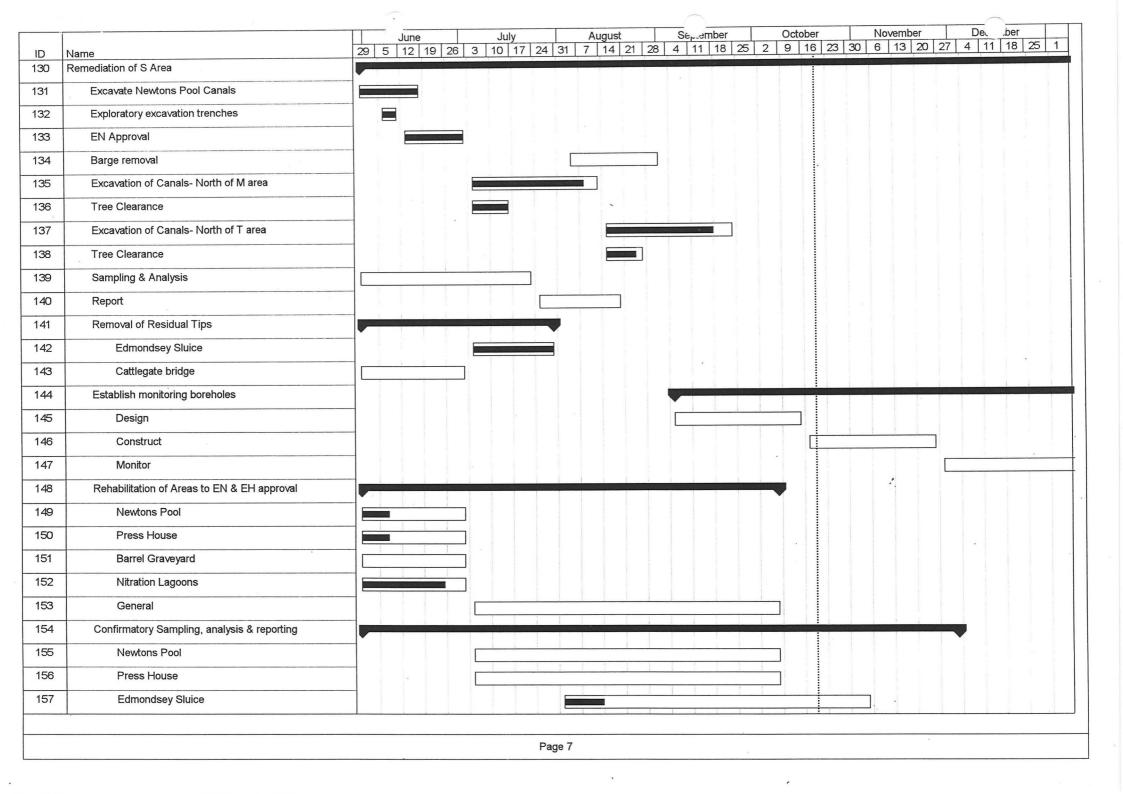

#### MATTERS ARISING - FROM MEETING OF 9th MARCH 1995 1. ACTION 1.1 (1.1)**Explosives Testing** A programme of sampling mounds for explosives and nonexplosives contamination supplementary to ESG 17/92 is required. WSA to prepare - SMC received. Strimming and raking of mounds proceeding. Blue Asbestos discovered in E2 mound has W.S.A. been removed by excavation. Confirmatory sampling required. R.O. (1.2)Photographic record 1.2 This activity to proceed with admin assistant and possibly student labour during vacations. R.O. 1.3 P Area - outstanding items are: replace sandstone capping to (1.3)Bridge 1 abutments. Treatment to residual material in Bridge 1 abutment to await services excavation and bank treatment W.S.A. undertaken by Wimpey. R.O. 1.4 (1.4)Water wheel and Press House areas. Confirmatory investigation results to hand. Coring to banks and metal-detector sweep required. B.S. Bob Stebbings is tendering scheme for rehabilitation and planting. R.O. SMC awaited. Target date for completion of remediation is ARCH. 1st May 1995. W.S.A.

#### 1.5 (1.5) Incorporating Mills.

Work in these buildings stopped. Clearance of undercrofts and final clean awaiting resources. L157 is completed and will be sampled. RO to prepare a swab sampling procedure. Remaining deep drains will be rodded clean and grouted. Outstanding drain grouting to be tendered.

- W.S.A. R.O.

| 1.6  | (1.6)  | <u>Tetryl Area.</u> Confirmatory sampling of factory area will await removal of canal intersections and bank treatment. Due to commence 24th April 1995.                                                                                                                                                    | W.S.A.<br>R.O. |
|------|--------|-------------------------------------------------------------------------------------------------------------------------------------------------------------------------------------------------------------------------------------------------------------------------------------------------------------|----------------|
| 1.7  | (1.7)  | <u>Asbestos clad steam main routes</u> work proceeding. Remainder of routes to be confirmed. Information to be collated on CAD drawings. Proceeding.                                                                                                                                                        | W.S.A.<br>R.O. |
| 1.8  | (1.8)  | Preparation of artifact inventory. Work stopped on this activity. Artifacts at Powfoot belonging to RO to be transported to South site at cost of RO and EFDC in liaison with Trust Steering Committee and resident archaeologist.                                                                          | ARCH.<br>R.O.  |
| 1.9  | (1.9)  | Asphalt melting plant. This activity held. As buildings are cleaned an assessment will be made as to whether asphalt floors should be removed at that stage. SMC received. Accumulate asphalt till warmer weather. This process could be carried out at New Hill. RO to review existing stock pile volumes. | R.O.<br>W.S.A. |
| 1.10 | (1.10) | CAD plot of services survey to hand. Final check required.                                                                                                                                                                                                                                                  | R.O.<br>W.S.A. |
| 1.11 | (1.11) | Safety Audit. Monthly visits proceeding.                                                                                                                                                                                                                                                                    | R.O.           |
| 1.12 | (1.13) | Explosives License Application received by R.O. back from HSE. Next stage is to advertise and seek public comment. In hand but a resolution not expected until after the June meeting of Essex County Council.                                                                                              | R.O.           |
| 1.13 | (1.14) | <u>Disposal of transformer</u> PCB clearance certificate received. PCB levels indicate investigation necessary, which will be done with remediation of L146.                                                                                                                                                | W.S.A.         |
| 1.14 | (1.15) | <u>Trenching to Northern Canals</u> - some investigation by excavation of buried stoves and canal adjacent 22a required. Further tree clearance required. Awaiting resources.                                                                                                                               | R.O.<br>W.S.A. |
| 1.15 | (1.16) | Queens Mead almost totally covered with sludge which will be excavated in May 1995 after dewatering. General strip of areas affected by grit blasting and search for canal also required.                                                                                                                   | W.S.A.         |
| 1.16 | (1.17) | <u>Water mains</u> - Some brickwork repairs to valve and hydrant pits required. Costs to VO77. On completion of works with a requirement for mains water, the system will be isolated.                                                                                                                      | R.O.<br>W.S.A. |
| 1.17 | (1.18) | Bridge works. Tenders returned. Reduced programme to go ahead in respect of bridges 2, 8, 11, 17 and 18. Start date not yet confirmed.                                                                                                                                                                      | W.S.A.         |

| 1.18 | (1.19) | R.O. investigation into the <u>stability of N.G. in timber.</u> Draft report 2095/95 passed to WSA.                                                                                                                                                                                                                                          | W.S.A.<br>R.O.          |
|------|--------|----------------------------------------------------------------------------------------------------------------------------------------------------------------------------------------------------------------------------------------------------------------------------------------------------------------------------------------------|-------------------------|
| 1.19 | (1.20) | <u>Piling to canal/river intersections</u> to remove residual contaminated material. Reduced programme to proceed. Commencing week beginning 24th April 1995.                                                                                                                                                                                | W.S.A.                  |
| 1.20 | (1.21) | Excavation of river beds adjacent and integral with bridges 6 and 8 in refurbishment/replacement works. This is best carried out using Portadam technique. If bridge works approved may be possible to liaise with contractor to use his dam installation to clear before bridge works are undertaken. NRA to deal with fish. Work approved. | W.S.A.                  |
| 1.21 | (1.22) | R.O. <u>draft inventory</u> of client owned items received. Will be updated.                                                                                                                                                                                                                                                                 | . R.O.                  |
| 1.22 | (1.23) | Portable explosives analyser R.O. trial complete, not yet written up. Copy to WSA. May have a use in buildings. Unit can be hired.                                                                                                                                                                                                           | R.O.                    |
| 1.23 | (1.24) | R.O. produced a draft certificate dealing with <u>explosives risks in</u> <u>remediated buildings.</u> When accompanied by a report which addresse the toxicity aspects, this approach would seem to be satisfactory and enable building re-use. A qualified certificate for buildings not totally remediated will be provided.              | es R.O.                 |
| 1.24 | (1.25) | Excavation of Millhead Stream and parallel drain, await resources.                                                                                                                                                                                                                                                                           | R.O.                    |
| 1.25 | (1.27) | TNT contaminated drain at E2 excavated, confirmatory sampling undertaken further remediation required. SMC awaited.                                                                                                                                                                                                                          | ARCH.<br>R.O.<br>W.S.A. |
| 1.26 | (1.28) | Clearance of tip 74a complete. Soil samples required.                                                                                                                                                                                                                                                                                        | R.O.<br>W.S.A.          |
| 1.27 | (1.29) | Building L108 and shores to canal brickwork. Hold.                                                                                                                                                                                                                                                                                           | •                       |
| 1.28 | (1.30) | <u>Drum dredged from Middle Stream</u> (held in H7)will be remotely pre-drilled and sawn as cylinders. To be carried out before excavation of the Burning Ground.                                                                                                                                                                            | R.O.                    |
| 1.29 | (1.31) | English Heritage approval to <u>metal detection on Burning Ground</u> , Press House area, Newtons Pool, New Hill bomb craters and other identified areas received, <u>subject to Archaeologists oversight</u> . R.O. have suitable equipment and will propose a hire charge. Now urgent.                                                     | R.O.                    |

| 1.30      | (1.32) | Fencing building drops. Work approved. SMC received, work partially complete. Snagging items outstanding.                                                                                                                                   | R.O.<br>W.S.A. |
|-----------|--------|---------------------------------------------------------------------------------------------------------------------------------------------------------------------------------------------------------------------------------------------|----------------|
| 1.31      | (3.1)  | Disposal of special waste stockpile approved by WSA.                                                                                                                                                                                        | R.O.           |
| 1.32      | (3.2)  | <u>Limited increase in labour and plant</u> approved, 1 Kubota excavator and 6 labourers.                                                                                                                                                   | R.O.           |
| 1.33      | (3.3)  | Pump down and excavation of <u>Hoppit Pool</u> nearing completion.                                                                                                                                                                          | R.O.           |
| <u>2.</u> | PROGE  | RESS AND PROGRAMME                                                                                                                                                                                                                          |                |
| 2.1       |        | Revised programme appears at Appendix 1. 77% progress to date programme to complete 31st July 1995.                                                                                                                                         | on prese       |
| <u>3.</u> | ANY O  | THER BUSINESS                                                                                                                                                                                                                               |                |
| 3.1       |        | Handover documentation tasks for the decontamination works will be divided as follows:- a) Buildings - RO b) Ground - WSA Finalisation of the documentation will require a small number of staff to complete the work after 31st July 1995. | R.O.<br>W.S.A. |
| 3.2       |        | Micron have been replaced by Adams Environmental for Asbestos in Air Monitoring.                                                                                                                                                            |                |
| 3.3       |        | In scrutiny areas 750mm long pegs with yellow head to be used to locate obstructions. Building doors are to be blocked open as works proceed.                                                                                               | R.O.           |
| 3.4       |        | Asbestos clearance to Mrs.Bellamy's (A221) approved.                                                                                                                                                                                        |                |
| 3.5       |        | Explosives sampling of T Area canal/intersection 25 at 1 per 2m³ approved.                                                                                                                                                                  | R.O.           |
| <u>4.</u> | DATE ( | OF NEXT MEETING                                                                                                                                                                                                                             |                |
| 4.1       |        | 14.00 Hours on Thursday 11th May 1995.                                                                                                                                                                                                      |                |