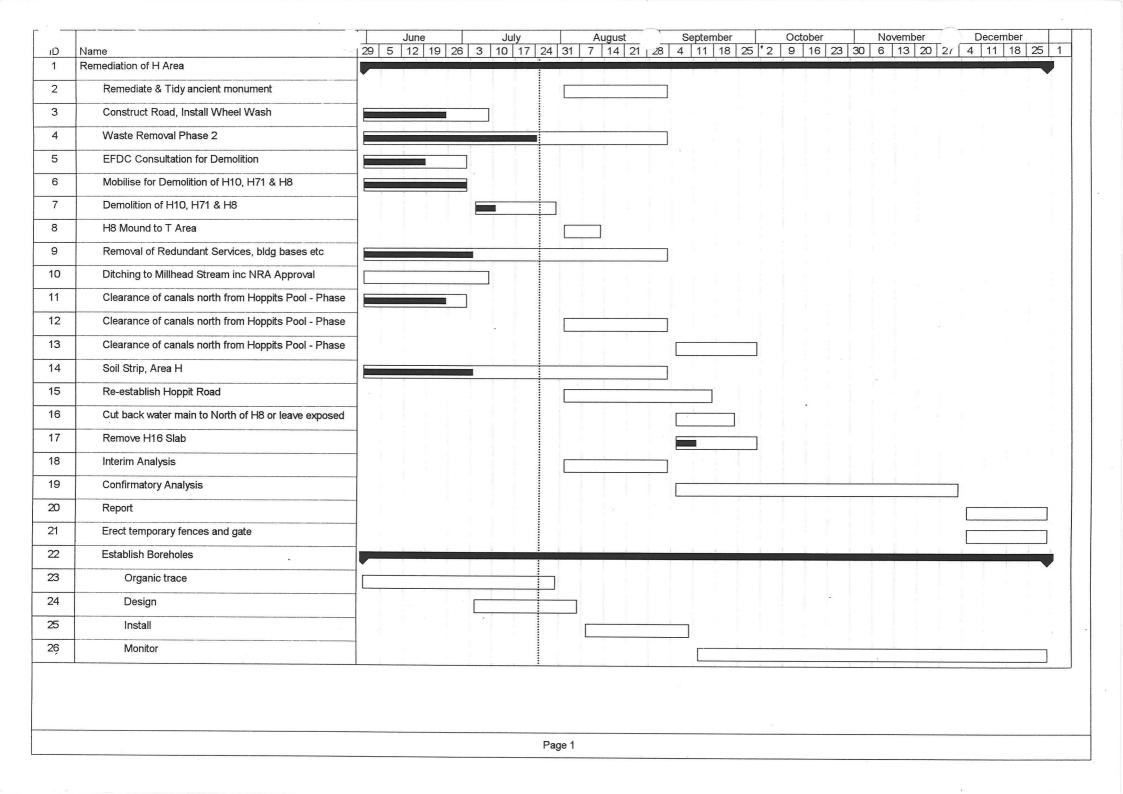

#### MATTERS ARISING - FROM MEETING OF 9th MARCH 1995 1. ACTION 1.1 (1.1)**Explosives Testing** A programme of sampling mounds for explosives and nonexplosives contamination supplementary to ESG 17/92 is required. WSA to prepare - SMC received. Strimming and raking of mounds proceeding. Blue Asbestos discovered in E2 mound has W.S.A. been removed by excavation. Confirmatory sampling required. R.O. (1.2)Photographic record 1.2 This activity to proceed with admin assistant and possibly student labour during vacations. R.O. 1.3 P Area - outstanding items are: replace sandstone capping to (1.3)Bridge 1 abutments. Treatment to residual material in Bridge 1 abutment to await services excavation and bank treatment W.S.A. undertaken by Wimpey. R.O. 1.4 (1.4)Water wheel and Press House areas. Confirmatory investigation results to hand. Coring to banks and metal-detector sweep required. B.S. Bob Stebbings is tendering scheme for rehabilitation and planting. R.O. SMC awaited. Target date for completion of remediation is ARCH. 1st May 1995. W.S.A.

#### 1.5 (1.5) Incorporating Mills.

Work in these buildings stopped. Clearance of undercrofts and final clean awaiting resources. L157 is completed and will be sampled. RO to prepare a swab sampling procedure. Remaining deep drains will be rodded clean and grouted. Outstanding drain grouting to be tendered.

- W.S.A. R.O.

| 1.6  | (1.6)  | <u>Tetryl Area.</u> Confirmatory sampling of factory area will await removal of canal intersections and bank treatment. Due to commence 24th April 1995.                                                                                                                                                    | W.S.A.<br>R.O. |
|------|--------|-------------------------------------------------------------------------------------------------------------------------------------------------------------------------------------------------------------------------------------------------------------------------------------------------------------|----------------|
| 1.7  | (1.7)  | <u>Asbestos clad steam main routes</u> work proceeding. Remainder of routes to be confirmed. Information to be collated on CAD drawings. Proceeding.                                                                                                                                                        | W.S.A.<br>R.O. |
| 1.8  | (1.8)  | Preparation of artifact inventory. Work stopped on this activity. Artifacts at Powfoot belonging to RO to be transported to South site at cost of RO and EFDC in liaison with Trust Steering Committee and resident archaeologist.                                                                          | ARCH.<br>R.O.  |
| 1.9  | (1.9)  | Asphalt melting plant. This activity held. As buildings are cleaned an assessment will be made as to whether asphalt floors should be removed at that stage. SMC received. Accumulate asphalt till warmer weather. This process could be carried out at New Hill. RO to review existing stock pile volumes. | R.O.<br>W.S.A. |
| 1.10 | (1.10) | CAD plot of services survey to hand. Final check required.                                                                                                                                                                                                                                                  | R.O.<br>W.S.A. |
| 1.11 | (1.11) | Safety Audit. Monthly visits proceeding.                                                                                                                                                                                                                                                                    | R.O.           |
| 1.12 | (1.13) | Explosives License Application received by R.O. back from HSE. Next stage is to advertise and seek public comment. In hand but a resolution not expected until after the June meeting of Essex County Council.                                                                                              | R.O.           |
| 1.13 | (1.14) | <u>Disposal of transformer</u> PCB clearance certificate received. PCB levels indicate investigation necessary, which will be done with remediation of L146.                                                                                                                                                | W.S.A.         |
| 1.14 | (1.15) | <u>Trenching to Northern Canals</u> - some investigation by excavation of buried stoves and canal adjacent 22a required. Further tree clearance required. Awaiting resources.                                                                                                                               | R.O.<br>W.S.A. |
| 1.15 | (1.16) | Queens Mead almost totally covered with sludge which will be excavated in May 1995 after dewatering. General strip of areas affected by grit blasting and search for canal also required.                                                                                                                   | W.S.A.         |
| 1.16 | (1.17) | <u>Water mains</u> - Some brickwork repairs to valve and hydrant pits required. Costs to VO77. On completion of works with a requirement for mains water, the system will be isolated.                                                                                                                      | R.O.<br>W.S.A. |
| 1.17 | (1.18) | Bridge works. Tenders returned. Reduced programme to go ahead in respect of bridges 2, 8, 11, 17 and 18. Start date not yet confirmed.                                                                                                                                                                      | W.S.A.         |

| 1.18 | (1.19) | R.O. investigation into the <u>stability of N.G. in timber.</u> Draft report 2095/95 passed to WSA.                                                                                                                                                                                                                                          | W.S.A.<br>R.O.          |
|------|--------|----------------------------------------------------------------------------------------------------------------------------------------------------------------------------------------------------------------------------------------------------------------------------------------------------------------------------------------------|-------------------------|
| 1.19 | (1.20) | <u>Piling to canal/river intersections</u> to remove residual contaminated material. Reduced programme to proceed. Commencing week beginning 24th April 1995.                                                                                                                                                                                | W.S.A.                  |
| 1.20 | (1.21) | Excavation of river beds adjacent and integral with bridges 6 and 8 in refurbishment/replacement works. This is best carried out using Portadam technique. If bridge works approved may be possible to liaise with contractor to use his dam installation to clear before bridge works are undertaken. NRA to deal with fish. Work approved. | W.S.A.                  |
| 1.21 | (1.22) | R.O. <u>draft inventory</u> of client owned items received. Will be updated.                                                                                                                                                                                                                                                                 | . R.O.                  |
| 1.22 | (1.23) | Portable explosives analyser R.O. trial complete, not yet written up. Copy to WSA. May have a use in buildings. Unit can be hired.                                                                                                                                                                                                           | R.O.                    |
| 1.23 | (1.24) | R.O. produced a draft certificate dealing with <u>explosives risks in</u> <u>remediated buildings.</u> When accompanied by a report which addresse the toxicity aspects, this approach would seem to be satisfactory and enable building re-use. A qualified certificate for buildings not totally remediated will be provided.              | es R.O.                 |
| 1.24 | (1.25) | Excavation of Millhead Stream and parallel drain, await resources.                                                                                                                                                                                                                                                                           | R.O.                    |
| 1.25 | (1.27) | TNT contaminated drain at E2 excavated, confirmatory sampling undertaken further remediation required. SMC awaited.                                                                                                                                                                                                                          | ARCH.<br>R.O.<br>W.S.A. |
| 1.26 | (1.28) | Clearance of tip 74a complete. Soil samples required.                                                                                                                                                                                                                                                                                        | R.O.<br>W.S.A.          |
| 1.27 | (1.29) | Building L108 and shores to canal brickwork. Hold.                                                                                                                                                                                                                                                                                           | •                       |
| 1.28 | (1.30) | <u>Drum dredged from Middle Stream</u> (held in H7)will be remotely pre-drilled and sawn as cylinders. To be carried out before excavation of the Burning Ground.                                                                                                                                                                            | R.O.                    |
| 1.29 | (1.31) | English Heritage approval to <u>metal detection on Burning Ground</u> , Press House area, Newtons Pool, New Hill bomb craters and other identified areas received, <u>subject to Archaeologists oversight</u> . R.O. have suitable equipment and will propose a hire charge. Now urgent.                                                     | R.O.                    |

| 1.30      | (1.32) | Fencing building drops. Work approved. SMC received, work partially complete. Snagging items outstanding.                                                                                                                                   | R.O.<br>W.S.A. |
|-----------|--------|---------------------------------------------------------------------------------------------------------------------------------------------------------------------------------------------------------------------------------------------|----------------|
| 1.31      | (3.1)  | Disposal of special waste stockpile approved by WSA.                                                                                                                                                                                        | R.O.           |
| 1.32      | (3.2)  | <u>Limited increase in labour and plant</u> approved, 1 Kubota excavator and 6 labourers.                                                                                                                                                   | R.O.           |
| 1.33      | (3.3)  | Pump down and excavation of <u>Hoppit Pool</u> nearing completion.                                                                                                                                                                          | R.O.           |
| <u>2.</u> | PROGE  | RESS AND PROGRAMME                                                                                                                                                                                                                          |                |
| 2.1       |        | Revised programme appears at Appendix 1. 77% progress to date programme to complete 31st July 1995.                                                                                                                                         | on prese       |
| <u>3.</u> | ANY O  | THER BUSINESS                                                                                                                                                                                                                               |                |
| 3.1       |        | Handover documentation tasks for the decontamination works will be divided as follows:- a) Buildings - RO b) Ground - WSA Finalisation of the documentation will require a small number of staff to complete the work after 31st July 1995. | R.O.<br>W.S.A. |
| 3.2       |        | Micron have been replaced by Adams Environmental for Asbestos in Air Monitoring.                                                                                                                                                            |                |
| 3.3       |        | In scrutiny areas 750mm long pegs with yellow head to be used to locate obstructions. Building doors are to be blocked open as works proceed.                                                                                               | R.O.           |
| 3.4       |        | Asbestos clearance to Mrs.Bellamy's (A221) approved.                                                                                                                                                                                        |                |
| 3.5       |        | Explosives sampling of T Area canal/intersection 25 at 1 per 2m³ approved.                                                                                                                                                                  | R.O.           |
| <u>4.</u> | DATE ( | OF NEXT MEETING                                                                                                                                                                                                                             |                |
| 4.1       |        | 14.00 Hours on Thursday 11th May 1995.                                                                                                                                                                                                      |                |

#### 2. PROGRESS AND PROGRAMME

Revised programme appears at Appendix 1. 71% progress to date on present programme. Main programme extended to 31st July 1995 due to exceptional inclement weather and additional discovered contamination in the areas being remediated to residential standards.