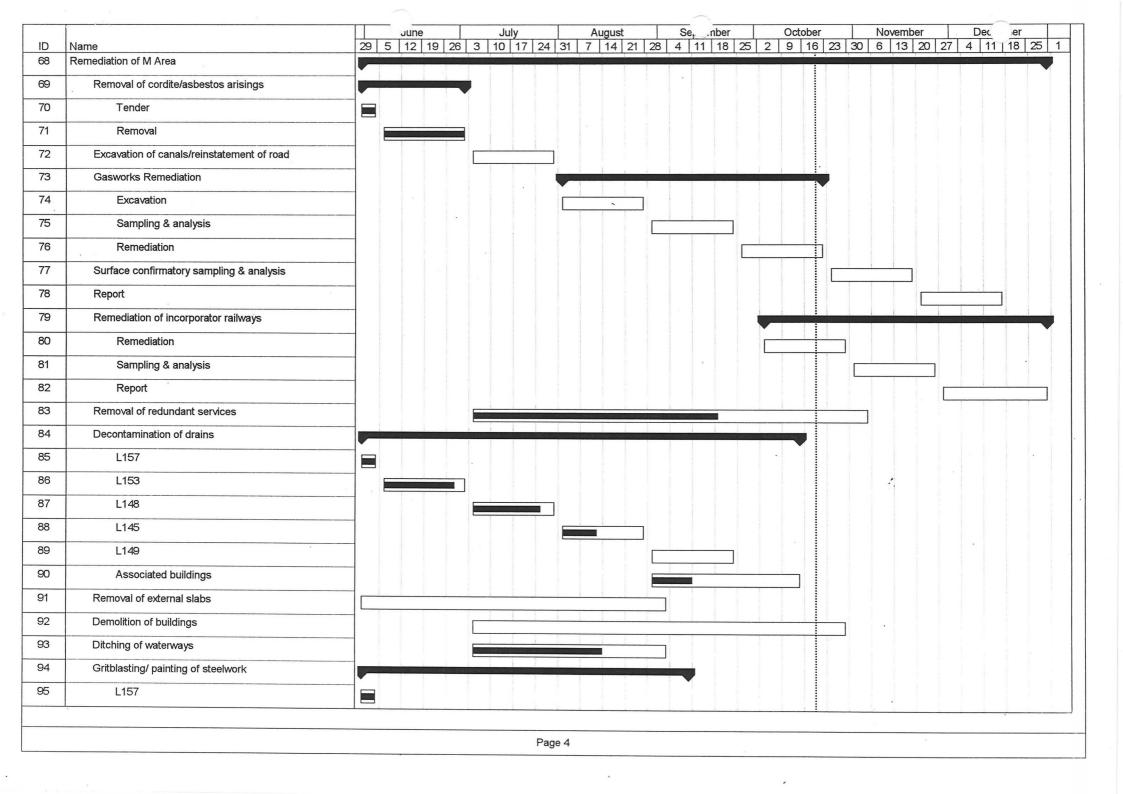

#### MATTERS ARISING - FROM MEETING OF 9th MARCH 1995 1. ACTION 1.1 (1.1)**Explosives Testing** A programme of sampling mounds for explosives and nonexplosives contamination supplementary to ESG 17/92 is required. WSA to prepare - SMC received. Strimming and raking of mounds proceeding. Blue Asbestos discovered in E2 mound has W.S.A. been removed by excavation. Confirmatory sampling required. R.O. (1.2)Photographic record 1.2 This activity to proceed with admin assistant and possibly student labour during vacations. R.O. 1.3 P Area - outstanding items are: replace sandstone capping to (1.3)Bridge 1 abutments. Treatment to residual material in Bridge 1 abutment to await services excavation and bank treatment W.S.A. undertaken by Wimpey. R.O. 1.4 (1.4)Water wheel and Press House areas. Confirmatory investigation results to hand. Coring to banks and metal-detector sweep required. B.S. Bob Stebbings is tendering scheme for rehabilitation and planting. R.O. SMC awaited. Target date for completion of remediation is ARCH. 1st May 1995. W.S.A.

#### 1.5 (1.5) Incorporating Mills.

Work in these buildings stopped. Clearance of undercrofts and final clean awaiting resources. L157 is completed and will be sampled. RO to prepare a swab sampling procedure. Remaining deep drains will be rodded clean and grouted. Outstanding drain grouting to be tendered.

- W.S.A. R.O.

| 1.6  | (1.6)  | <u>Tetryl Area.</u> Confirmatory sampling of factory area will await removal of canal intersections and bank treatment. Due to commence 24th April 1995.                                                                                                                                                    | W.S.A.<br>R.O. |
|------|--------|-------------------------------------------------------------------------------------------------------------------------------------------------------------------------------------------------------------------------------------------------------------------------------------------------------------|----------------|
| 1.7  | (1.7)  | <u>Asbestos clad steam main routes</u> work proceeding. Remainder of routes to be confirmed. Information to be collated on CAD drawings. Proceeding.                                                                                                                                                        | W.S.A.<br>R.O. |
| 1.8  | (1.8)  | Preparation of artifact inventory. Work stopped on this activity. Artifacts at Powfoot belonging to RO to be transported to South site at cost of RO and EFDC in liaison with Trust Steering Committee and resident archaeologist.                                                                          | ARCH.<br>R.O.  |
| 1.9  | (1.9)  | Asphalt melting plant. This activity held. As buildings are cleaned an assessment will be made as to whether asphalt floors should be removed at that stage. SMC received. Accumulate asphalt till warmer weather. This process could be carried out at New Hill. RO to review existing stock pile volumes. | R.O.<br>W.S.A. |
| 1.10 | (1.10) | CAD plot of services survey to hand. Final check required.                                                                                                                                                                                                                                                  | R.O.<br>W.S.A. |
| 1.11 | (1.11) | Safety Audit. Monthly visits proceeding.                                                                                                                                                                                                                                                                    | R.O.           |
| 1.12 | (1.13) | Explosives License Application received by R.O. back from HSE. Next stage is to advertise and seek public comment. In hand but a resolution not expected until after the June meeting of Essex County Council.                                                                                              | R.O.           |
| 1.13 | (1.14) | <u>Disposal of transformer</u> PCB clearance certificate received. PCB levels indicate investigation necessary, which will be done with remediation of L146.                                                                                                                                                | W.S.A.         |
| 1.14 | (1.15) | <u>Trenching to Northern Canals</u> - some investigation by excavation of buried stoves and canal adjacent 22a required. Further tree clearance required. Awaiting resources.                                                                                                                               | R.O.<br>W.S.A. |
| 1.15 | (1.16) | Queens Mead almost totally covered with sludge which will be excavated in May 1995 after dewatering. General strip of areas affected by grit blasting and search for canal also required.                                                                                                                   | W.S.A.         |
| 1.16 | (1.17) | <u>Water mains</u> - Some brickwork repairs to valve and hydrant pits required. Costs to VO77. On completion of works with a requirement for mains water, the system will be isolated.                                                                                                                      | R.O.<br>W.S.A. |
| 1.17 | (1.18) | Bridge works. Tenders returned. Reduced programme to go ahead in respect of bridges 2, 8, 11, 17 and 18. Start date not yet confirmed.                                                                                                                                                                      | W.S.A.         |

| 1.18 | (1.19) | R.O. investigation into the <u>stability of N.G. in timber.</u> Draft report 2095/95 passed to WSA.                                                                                                                                                                                                                                          | W.S.A.<br>R.O.          |
|------|--------|----------------------------------------------------------------------------------------------------------------------------------------------------------------------------------------------------------------------------------------------------------------------------------------------------------------------------------------------|-------------------------|
| 1.19 | (1.20) | <u>Piling to canal/river intersections</u> to remove residual contaminated material. Reduced programme to proceed. Commencing week beginning 24th April 1995.                                                                                                                                                                                | W.S.A.                  |
| 1.20 | (1.21) | Excavation of river beds adjacent and integral with bridges 6 and 8 in refurbishment/replacement works. This is best carried out using Portadam technique. If bridge works approved may be possible to liaise with contractor to use his dam installation to clear before bridge works are undertaken. NRA to deal with fish. Work approved. | W.S.A.                  |
| 1.21 | (1.22) | R.O. <u>draft inventory</u> of client owned items received. Will be updated.                                                                                                                                                                                                                                                                 | . R.O.                  |
| 1.22 | (1.23) | Portable explosives analyser R.O. trial complete, not yet written up. Copy to WSA. May have a use in buildings. Unit can be hired.                                                                                                                                                                                                           | R.O.                    |
| 1.23 | (1.24) | R.O. produced a draft certificate dealing with <u>explosives risks in</u> <u>remediated buildings.</u> When accompanied by a report which addresse the toxicity aspects, this approach would seem to be satisfactory and enable building re-use. A qualified certificate for buildings not totally remediated will be provided.              | es R.O.                 |
| 1.24 | (1.25) | Excavation of Millhead Stream and parallel drain, await resources.                                                                                                                                                                                                                                                                           | R.O.                    |
| 1.25 | (1.27) | TNT contaminated drain at E2 excavated, confirmatory sampling undertaken further remediation required. SMC awaited.                                                                                                                                                                                                                          | ARCH.<br>R.O.<br>W.S.A. |
| 1.26 | (1.28) | Clearance of tip 74a complete. Soil samples required.                                                                                                                                                                                                                                                                                        | R.O.<br>W.S.A.          |
| 1.27 | (1.29) | Building L108 and shores to canal brickwork. Hold.                                                                                                                                                                                                                                                                                           | •                       |
| 1.28 | (1.30) | <u>Drum dredged from Middle Stream</u> (held in H7)will be remotely pre-drilled and sawn as cylinders. To be carried out before excavation of the Burning Ground.                                                                                                                                                                            | R.O.                    |
| 1.29 | (1.31) | English Heritage approval to <u>metal detection on Burning Ground</u> , Press House area, Newtons Pool, New Hill bomb craters and other identified areas received, <u>subject to Archaeologists oversight</u> . R.O. have suitable equipment and will propose a hire charge. Now urgent.                                                     | R.O.                    |

| 1.30      | (1.32) | Fencing building drops. Work approved. SMC received, work partially complete. Snagging items outstanding.                                                                                                                                   | R.O.<br>W.S.A. |
|-----------|--------|---------------------------------------------------------------------------------------------------------------------------------------------------------------------------------------------------------------------------------------------|----------------|
| 1.31      | (3.1)  | Disposal of special waste stockpile approved by WSA.                                                                                                                                                                                        | R.O.           |
| 1.32      | (3.2)  | <u>Limited increase in labour and plant</u> approved, 1 Kubota excavator and 6 labourers.                                                                                                                                                   | R.O.           |
| 1.33      | (3.3)  | Pump down and excavation of <u>Hoppit Pool</u> nearing completion.                                                                                                                                                                          | R.O.           |
| <u>2.</u> | PROGE  | RESS AND PROGRAMME                                                                                                                                                                                                                          |                |
| 2.1       |        | Revised programme appears at Appendix 1. 77% progress to date programme to complete 31st July 1995.                                                                                                                                         | on prese       |
| <u>3.</u> | ANY O  | THER BUSINESS                                                                                                                                                                                                                               |                |
| 3.1       |        | Handover documentation tasks for the decontamination works will be divided as follows:- a) Buildings - RO b) Ground - WSA Finalisation of the documentation will require a small number of staff to complete the work after 31st July 1995. | R.O.<br>W.S.A. |
| 3.2       |        | Micron have been replaced by Adams Environmental for Asbestos in Air Monitoring.                                                                                                                                                            |                |
| 3.3       |        | In scrutiny areas 750mm long pegs with yellow head to be used to locate obstructions. Building doors are to be blocked open as works proceed.                                                                                               | R.O.           |
| 3.4       |        | Asbestos clearance to Mrs.Bellamy's (A221) approved.                                                                                                                                                                                        |                |
| 3.5       |        | Explosives sampling of T Area canal/intersection 25 at 1 per 2m³ approved.                                                                                                                                                                  | R.O.           |
| <u>4.</u> | DATE ( | OF NEXT MEETING                                                                                                                                                                                                                             |                |
| 4.1       |        | 14.00 Hours on Thursday 11th May 1995.                                                                                                                                                                                                      |                |