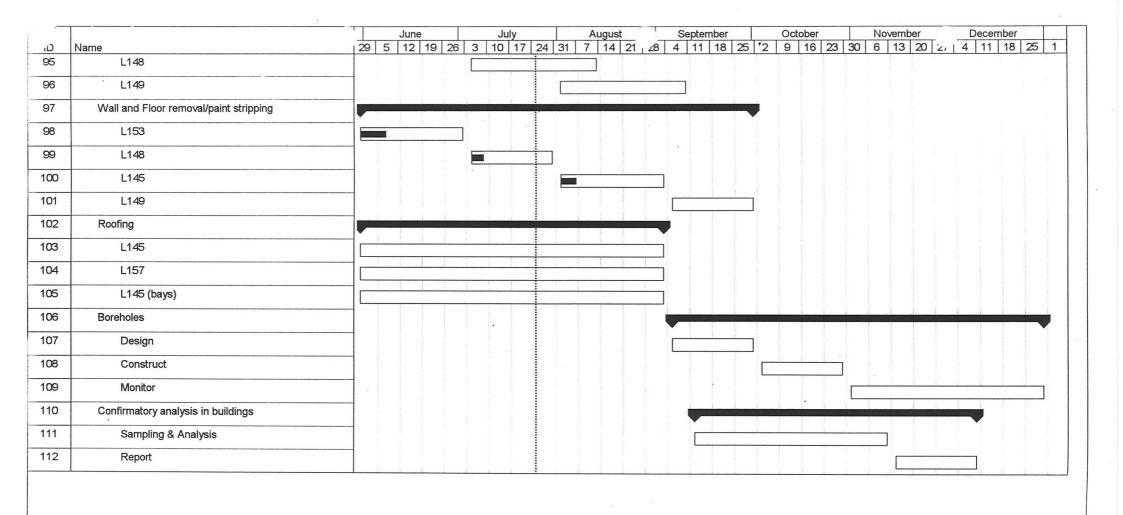

#### 1.5 (1.5) Incorporating Mills.

Work in these buildings stopped. Clearance of undercrofts and final clean awaiting resources. L157 is completed and will be sampled. RO to prepare a swab sampling procedure. Remaining deep drains will be rodded clean and grouted. Outstanding drain grouting to be tendered.

- W.S.A. R.O.

| 1.6  | (1.6)  | <u>Tetryl Area.</u> Confirmatory sampling of factory area will await removal of canal intersections and bank treatment. Due to commence 24th April 1995.                                                                                                                                                    | W.S.A.<br>R.O. |
|------|--------|-------------------------------------------------------------------------------------------------------------------------------------------------------------------------------------------------------------------------------------------------------------------------------------------------------------|----------------|
| 1.7  | (1.7)  | <u>Asbestos clad steam main routes</u> work proceeding. Remainder of routes to be confirmed. Information to be collated on CAD drawings. Proceeding.                                                                                                                                                        | W.S.A.<br>R.O. |
| 1.8  | (1.8)  | Preparation of artifact inventory. Work stopped on this activity. Artifacts at Powfoot belonging to RO to be transported to South site at cost of RO and EFDC in liaison with Trust Steering Committee and resident archaeologist.                                                                          | ARCH.<br>R.O.  |
| 1.9  | (1.9)  | Asphalt melting plant. This activity held. As buildings are cleaned an assessment will be made as to whether asphalt floors should be removed at that stage. SMC received. Accumulate asphalt till warmer weather. This process could be carried out at New Hill. RO to review existing stock pile volumes. | R.O.<br>W.S.A. |
| 1.10 | (1.10) | CAD plot of services survey to hand. Final check required.                                                                                                                                                                                                                                                  | R.O.<br>W.S.A. |
| 1.11 | (1.11) | Safety Audit. Monthly visits proceeding.                                                                                                                                                                                                                                                                    | R.O.           |
| 1.12 | (1.13) | Explosives License Application received by R.O. back from HSE. Next stage is to advertise and seek public comment. In hand but a resolution not expected until after the June meeting of Essex County Council.                                                                                              | R.O.           |
| 1.13 | (1.14) | <u>Disposal of transformer</u> PCB clearance certificate received. PCB levels indicate investigation necessary, which will be done with remediation of L146.                                                                                                                                                | W.S.A.         |
| 1.14 | (1.15) | <u>Trenching to Northern Canals</u> - some investigation by excavation of buried stoves and canal adjacent 22a required. Further tree clearance required. Awaiting resources.                                                                                                                               | R.O.<br>W.S.A. |
| 1.15 | (1.16) | Queens Mead almost totally covered with sludge which will be excavated in May 1995 after dewatering. General strip of areas affected by grit blasting and search for canal also required.                                                                                                                   | W.S.A.         |
| 1.16 | (1.17) | <u>Water mains</u> - Some brickwork repairs to valve and hydrant pits required. Costs to VO77. On completion of works with a requirement for mains water, the system will be isolated.                                                                                                                      | R.O.<br>W.S.A. |
| 1.17 | (1.18) | Bridge works. Tenders returned. Reduced programme to go ahead in respect of bridges 2, 8, 11, 17 and 18. Start date not yet confirmed.                                                                                                                                                                      | W.S.A.         |

| 1.6  | (1.6)  | <u>Tetryl Area.</u> Confirmatory sampling of factory area will await removal of canal intersections and bank treatment.                                                                                                                                           | W.S.A.<br>R.O. |
|------|--------|-------------------------------------------------------------------------------------------------------------------------------------------------------------------------------------------------------------------------------------------------------------------|----------------|
| 1.7  | (1.7)  | Asbestos clad steam main routes work proceeding. Remainder of routes to be confirmed. Information to be collated on CAD drawings.                                                                                                                                 | W.S.A.<br>R.O. |
| 1.8  | (1.8)  | Preparation of artifact inventory. Work stopped on this activity. R.O. gave notice of disposal of artifacts in 2 weeks. Archaeologist to liaise with Trust Steering Committee.                                                                                    | ARCH.<br>R.O.  |
| 1.9  | (1.9)  | Asphalt melting plant. This activity held. As buildings are cleaned an assessment will be made as to whether asphalt floors should be removed at that stage. SMC received. Accumulate asphalt till warmer weather. This process could be carried out at New Hill. | W.S.A.<br>R.O. |
| 1.10 | (1.10) | <u>CAD plot of services survey</u> to hand. Final check required.                                                                                                                                                                                                 | R.O.<br>W.S.A. |
| 1.11 | (1.11) | Safety Audit. Monthly visits proceeding.                                                                                                                                                                                                                          | R.O.           |
| 1.12 | (1.12) | Edmonsey Sluice. Near completion, road to be capped with Type 1, ditch to be scraped.                                                                                                                                                                             | R.O.           |
| 1.13 | (1.13) | <u>Explosives License Application</u> received by R.O. back from HSE. Next stage is to advertise and seek public comment. In hand but a resolution not expected until after the June meeting of Essex County Council.                                             | R.O.           |
| 1.14 | (1.15) | <u>Disposal of transformer</u> PCB clearance certificate received. PCB levels indicate investigation necessary, which will be done with remediation of L146.                                                                                                      | W.S.A.         |
| 1.15 | (1.16) | <u>Trenching to Northern Canals</u> - some investigation by excavation of buried stoves and canal adjacent 22a required. Awaiting resources.                                                                                                                      | W.S.A.<br>R.O. |
| 1.16 | (1.18) | Queens Mead almost totally covered with sludge which will be excavated in May 1995 after dewatering. General strip of areas affected by grit blasting and search for canal also required.                                                                         | W.S.A.         |
| 1.17 | (1.19) | <u>Water mains</u> - Some brickwork repairs to valve and hydrant pits required. Costs to VO77.                                                                                                                                                                    | R.O.<br>W.S.A. |
| 1.18 | (1.20) | Bridge works. Tenders returned. Reduced programme to go ahead in respect of bridges 2, 8, 11, 17 and 18.                                                                                                                                                          | W.S.A.         |
| 1.19 | (1.23) | R.O. investigation into the <u>stability of N.G. in timber</u> . Draft report issued.                                                                                                                                                                             | R.O.           |