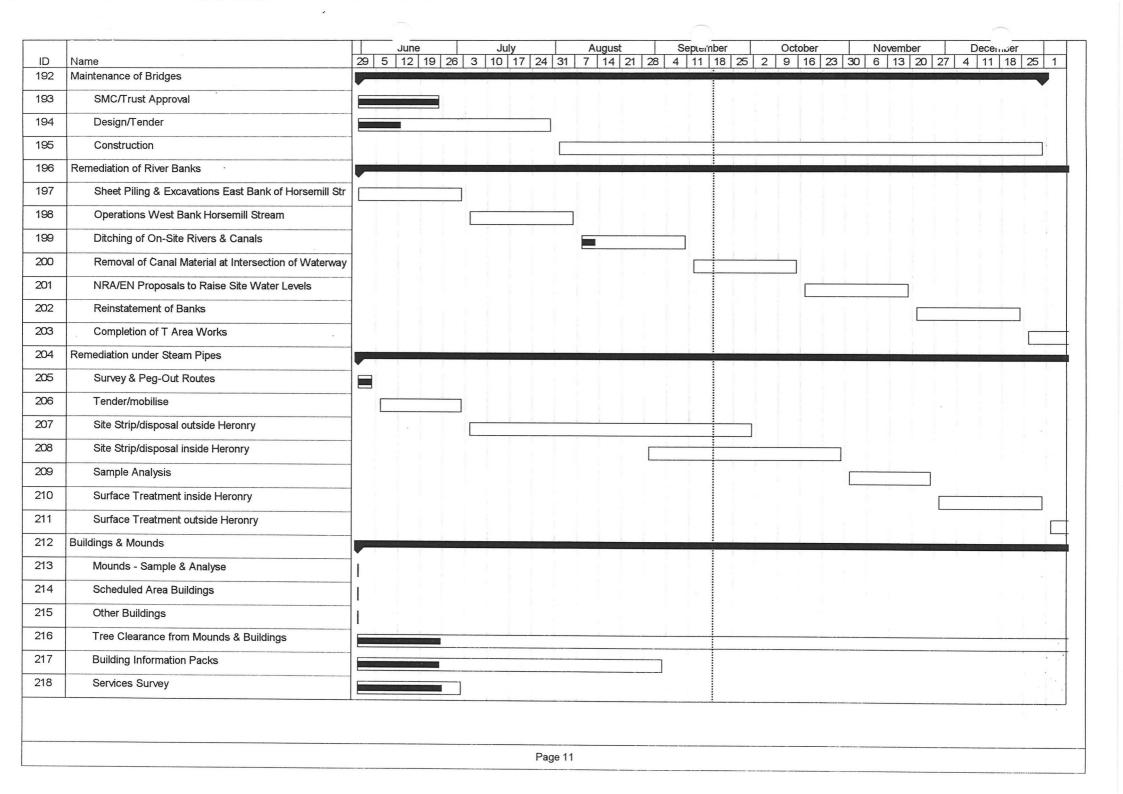

#### 2. PROGRESS AND PROGRAMME

Revised programme appears at Appendix 1. 71% progress to date on present programme. Main programme extended to 31st July 1995 due to exceptional inclement weather and additional discovered contamination in the areas being remediated to residential standards.