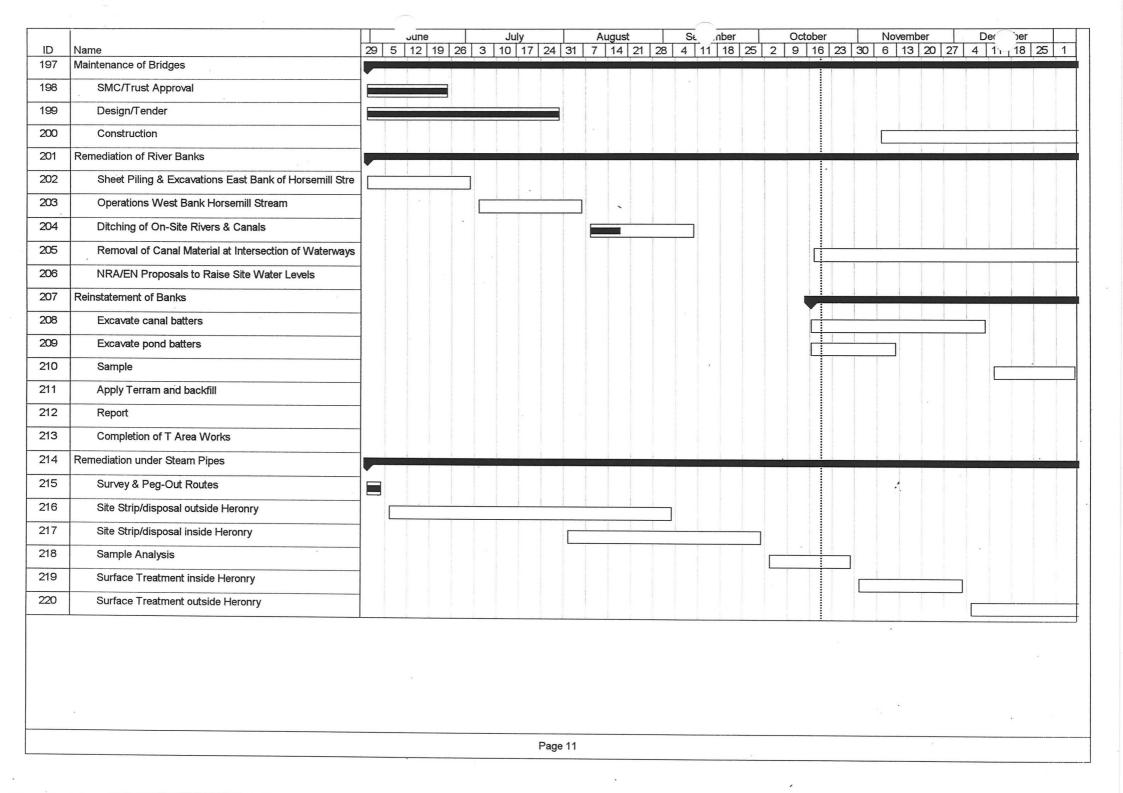

### MINUTES OF MEETING HELD ON SITE 33 THURSDAY 13th APRIL 1995 AT 10.00 HOURS

Present: Mr Bob Watts :W.S.A. Copies: Mr.A.Moores :M.O.D/DLA

Mr Graham Vincent :R.O. Mr.D.Coyle :M.O.D.P.E.

Mr Peter Mayell :R.O. Mr.S.Chaddock :ARCH. Mr.D.Bone :CIVIX

#### MATTERS ARISING - FROM MEETING OF 9th MARCH 1995 1. ACTION 1.1 (1.1)**Explosives Testing** A programme of sampling mounds for explosives and nonexplosives contamination supplementary to ESG 17/92 is required. WSA to prepare - SMC received. Strimming and raking of mounds proceeding. Blue Asbestos discovered in E2 mound has W.S.A. been removed by excavation. Confirmatory sampling required. R.O. (1.2)Photographic record 1.2 This activity to proceed with admin assistant and possibly student labour during vacations. R.O. 1.3 P Area - outstanding items are: replace sandstone capping to (1.3)Bridge 1 abutments. Treatment to residual material in Bridge 1 abutment to await services excavation and bank treatment W.S.A. undertaken by Wimpey. R.O. 1.4 (1.4)Water wheel and Press House areas. Confirmatory investigation results to hand. Coring to banks and metal-detector sweep required. B.S. Bob Stebbings is tendering scheme for rehabilitation and planting. R.O. SMC awaited. Target date for completion of remediation is ARCH. 1st May 1995. W.S.A.

#### 1.5 (1.5) Incorporating Mills.

Work in these buildings stopped. Clearance of undercrofts and final clean awaiting resources. L157 is completed and will be sampled. RO to prepare a swab sampling procedure. Remaining deep drains will be rodded clean and grouted. Outstanding drain grouting to be tendered.

- W.S.A. R.O.

| 1.6  | (1.6)  | <u>Tetryl Area.</u> Confirmatory sampling of factory area will await removal of canal intersections and bank treatment. Due to commence 24th April 1995.                                                                                                                                                    | W.S.A.<br>R.O. |
|------|--------|-------------------------------------------------------------------------------------------------------------------------------------------------------------------------------------------------------------------------------------------------------------------------------------------------------------|----------------|
| 1.7  | (1.7)  | <u>Asbestos clad steam main routes</u> work proceeding. Remainder of routes to be confirmed. Information to be collated on CAD drawings. Proceeding.                                                                                                                                                        | W.S.A.<br>R.O. |
| 1.8  | (1.8)  | Preparation of artifact inventory. Work stopped on this activity. Artifacts at Powfoot belonging to RO to be transported to South site at cost of RO and EFDC in liaison with Trust Steering Committee and resident archaeologist.                                                                          | ARCH.<br>R.O.  |
| 1.9  | (1.9)  | Asphalt melting plant. This activity held. As buildings are cleaned an assessment will be made as to whether asphalt floors should be removed at that stage. SMC received. Accumulate asphalt till warmer weather. This process could be carried out at New Hill. RO to review existing stock pile volumes. | R.O.<br>W.S.A. |
| 1.10 | (1.10) | CAD plot of services survey to hand. Final check required.                                                                                                                                                                                                                                                  | R.O.<br>W.S.A. |
| 1.11 | (1.11) | Safety Audit. Monthly visits proceeding.                                                                                                                                                                                                                                                                    | R.O.           |
| 1.12 | (1.13) | Explosives License Application received by R.O. back from HSE. Next stage is to advertise and seek public comment. In hand but a resolution not expected until after the June meeting of Essex County Council.                                                                                              | R.O.           |
| 1.13 | (1.14) | <u>Disposal of transformer</u> PCB clearance certificate received. PCB levels indicate investigation necessary, which will be done with remediation of L146.                                                                                                                                                | W.S.A.         |
| 1.14 | (1.15) | <u>Trenching to Northern Canals</u> - some investigation by excavation of buried stoves and canal adjacent 22a required. Further tree clearance required. Awaiting resources.                                                                                                                               | R.O.<br>W.S.A. |
| 1.15 | (1.16) | Queens Mead almost totally covered with sludge which will be excavated in May 1995 after dewatering. General strip of areas affected by grit blasting and search for canal also required.                                                                                                                   | W.S.A.         |
| 1.16 | (1.17) | <u>Water mains</u> - Some brickwork repairs to valve and hydrant pits required. Costs to VO77. On completion of works with a requirement for mains water, the system will be isolated.                                                                                                                      | R.O.<br>W.S.A. |
| 1.17 | (1.18) | Bridge works. Tenders returned. Reduced programme to go ahead in respect of bridges 2, 8, 11, 17 and 18. Start date not yet confirmed.                                                                                                                                                                      | W.S.A.         |

| 1.18 | (1.19) | R.O. investigation into the <u>stability of N.G. in timber.</u> Draft report 2095/95 passed to WSA.                                                                                                                                                                                                                                          | W.S.A.<br>R.O.          |
|------|--------|----------------------------------------------------------------------------------------------------------------------------------------------------------------------------------------------------------------------------------------------------------------------------------------------------------------------------------------------|-------------------------|
| 1.19 | (1.20) | <u>Piling to canal/river intersections</u> to remove residual contaminated material. Reduced programme to proceed. Commencing week beginning 24th April 1995.                                                                                                                                                                                | W.S.A.                  |
| 1.20 | (1.21) | Excavation of river beds adjacent and integral with bridges 6 and 8 in refurbishment/replacement works. This is best carried out using Portadam technique. If bridge works approved may be possible to liaise with contractor to use his dam installation to clear before bridge works are undertaken. NRA to deal with fish. Work approved. | W.S.A.                  |
| 1.21 | (1.22) | R.O. <u>draft inventory</u> of client owned items received. Will be updated.                                                                                                                                                                                                                                                                 | . R.O.                  |
| 1.22 | (1.23) | Portable explosives analyser R.O. trial complete, not yet written up. Copy to WSA. May have a use in buildings. Unit can be hired.                                                                                                                                                                                                           | R.O.                    |
| 1.23 | (1.24) | R.O. produced a draft certificate dealing with <u>explosives risks in</u> <u>remediated buildings.</u> When accompanied by a report which addresse the toxicity aspects, this approach would seem to be satisfactory and enable building re-use. A qualified certificate for buildings not totally remediated will be provided.              | es R.O.                 |
| 1.24 | (1.25) | Excavation of Millhead Stream and parallel drain, await resources.                                                                                                                                                                                                                                                                           | R.O.                    |
| 1.25 | (1.27) | TNT contaminated drain at E2 excavated, confirmatory sampling undertaken further remediation required. SMC awaited.                                                                                                                                                                                                                          | ARCH.<br>R.O.<br>W.S.A. |
| 1.26 | (1.28) | Clearance of tip 74a complete. Soil samples required.                                                                                                                                                                                                                                                                                        | R.O.<br>W.S.A.          |
| 1.27 | (1.29) | Building L108 and shores to canal brickwork. Hold.                                                                                                                                                                                                                                                                                           | •                       |
| 1.28 | (1.30) | <u>Drum dredged from Middle Stream</u> (held in H7)will be remotely pre-drilled and sawn as cylinders. To be carried out before excavation of the Burning Ground.                                                                                                                                                                            | R.O.                    |
| 1.29 | (1.31) | English Heritage approval to <u>metal detection on Burning Ground</u> , Press House area, Newtons Pool, New Hill bomb craters and other identified areas received, <u>subject to Archaeologists oversight</u> . R.O. have suitable equipment and will propose a hire charge. Now urgent.                                                     | R.O.                    |

| 1.30      | (1.32) | Fencing building drops. Work approved. SMC received, work partially complete. Snagging items outstanding.                                                                                                                                   | R.O.<br>W.S.A. |
|-----------|--------|---------------------------------------------------------------------------------------------------------------------------------------------------------------------------------------------------------------------------------------------|----------------|
| 1.31      | (3.1)  | Disposal of special waste stockpile approved by WSA.                                                                                                                                                                                        | R.O.           |
| 1.32      | (3.2)  | <u>Limited increase in labour and plant</u> approved, 1 Kubota excavator and 6 labourers.                                                                                                                                                   | R.O.           |
| 1.33      | (3.3)  | Pump down and excavation of <u>Hoppit Pool</u> nearing completion.                                                                                                                                                                          | R.O.           |
| <u>2.</u> | PROGE  | RESS AND PROGRAMME                                                                                                                                                                                                                          |                |
| 2.1       |        | Revised programme appears at Appendix 1. 77% progress to date programme to complete 31st July 1995.                                                                                                                                         | on prese       |
| <u>3.</u> | ANY O  | THER BUSINESS                                                                                                                                                                                                                               |                |
| 3.1       |        | Handover documentation tasks for the decontamination works will be divided as follows:- a) Buildings - RO b) Ground - WSA Finalisation of the documentation will require a small number of staff to complete the work after 31st July 1995. | R.O.<br>W.S.A. |
| 3.2       |        | Micron have been replaced by Adams Environmental for Asbestos in Air Monitoring.                                                                                                                                                            |                |
| 3.3       |        | In scrutiny areas 750mm long pegs with yellow head to be used to locate obstructions. Building doors are to be blocked open as works proceed.                                                                                               | R.O.           |
| 3.4       |        | Asbestos clearance to Mrs.Bellamy's (A221) approved.                                                                                                                                                                                        |                |
| 3.5       |        | Explosives sampling of T Area canal/intersection 25 at 1 per 2m³ approved.                                                                                                                                                                  | R.O.           |
| <u>4.</u> | DATE ( | OF NEXT MEETING                                                                                                                                                                                                                             |                |
| 4.1       |        | 14.00 Hours on Thursday 11th May 1995.                                                                                                                                                                                                      |                |