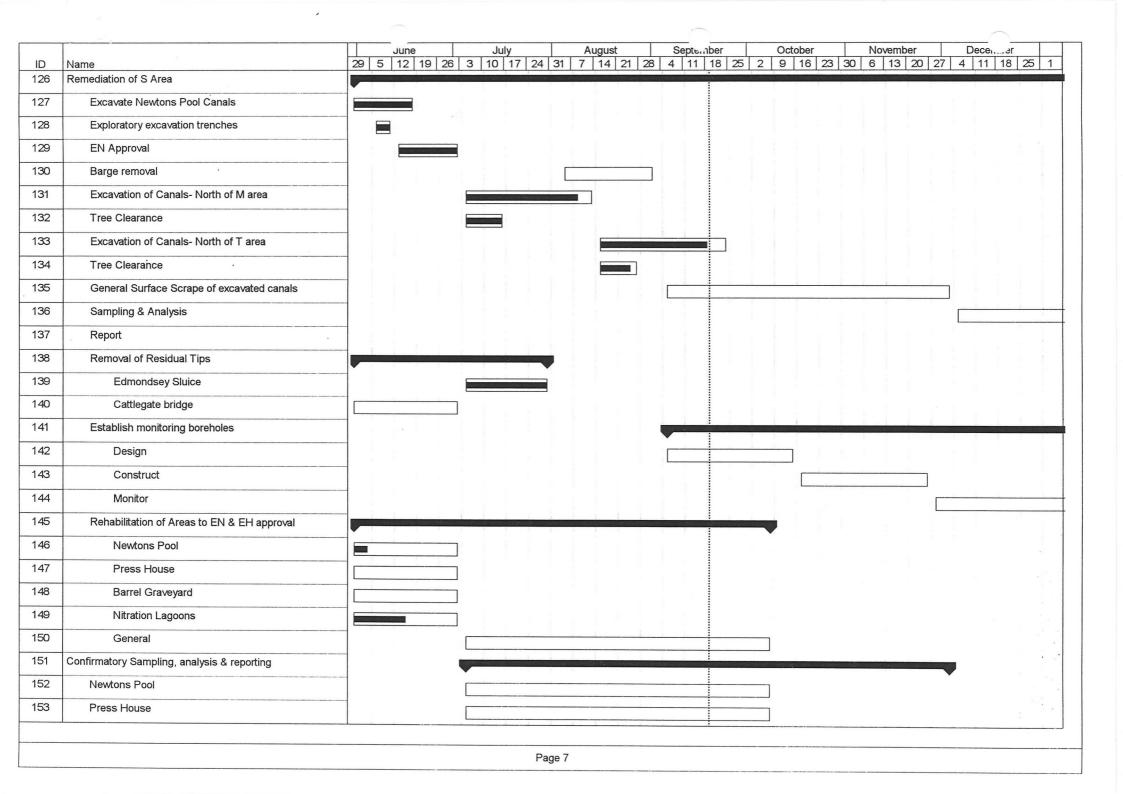

#### 2. PROGRESS AND PROGRAMME

Revised programme appears at Appendix 1. 71% progress to date on present programme. Main programme extended to 31st July 1995 due to exceptional inclement weather and additional discovered contamination in the areas being remediated to residential standards.