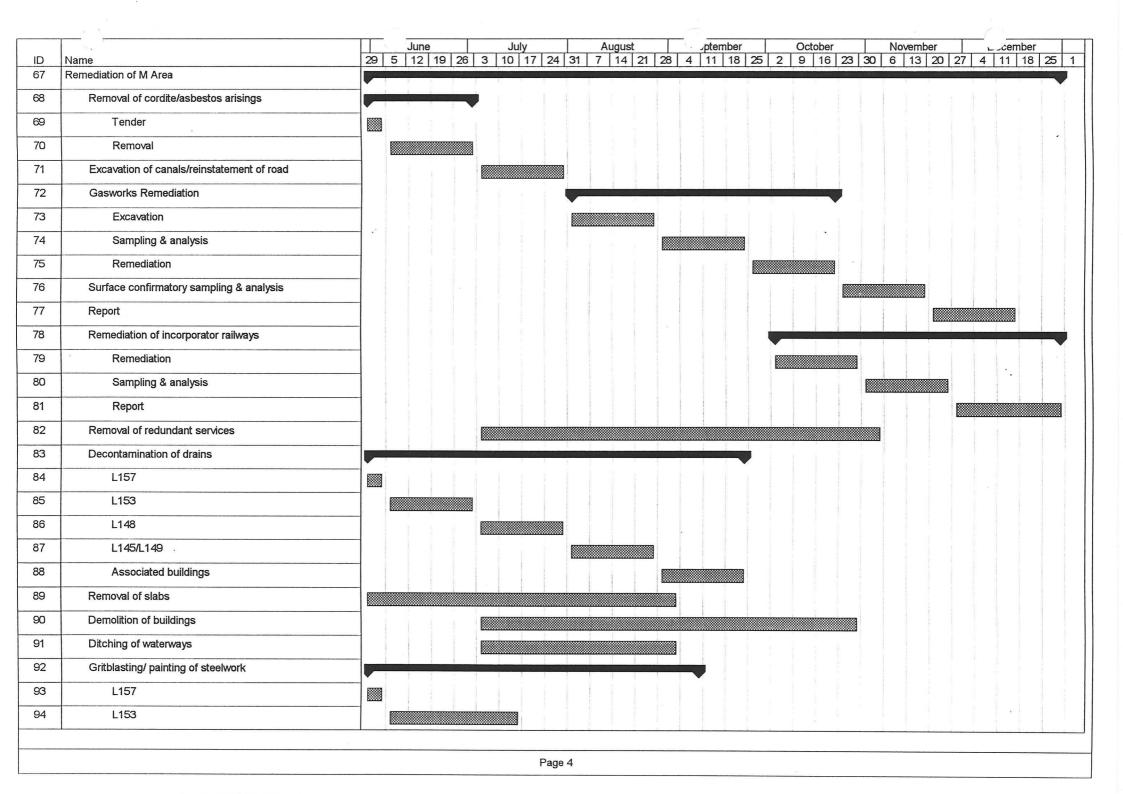

#### 1.5 (1.5) Incorporating Mills.

Work in these buildings stopped. Clearance of undercrofts and final clean awaiting resources. L157 is completed and will be sampled. RO to prepare a swab sampling procedure. Remaining deep drains will be rodded clean and grouted. Outstanding drain grouting to be tendered.

- W.S.A. R.O.

| 1.6  | (1.6)  | <u>Tetryl Area.</u> Confirmatory sampling of factory area will await removal of canal intersections and bank treatment. Due to commence 24th April 1995.                                                                                                                                                    | W.S.A.<br>R.O. |
|------|--------|-------------------------------------------------------------------------------------------------------------------------------------------------------------------------------------------------------------------------------------------------------------------------------------------------------------|----------------|
| 1.7  | (1.7)  | <u>Asbestos clad steam main routes</u> work proceeding. Remainder of routes to be confirmed. Information to be collated on CAD drawings. Proceeding.                                                                                                                                                        | W.S.A.<br>R.O. |
| 1.8  | (1.8)  | Preparation of artifact inventory. Work stopped on this activity. Artifacts at Powfoot belonging to RO to be transported to South site at cost of RO and EFDC in liaison with Trust Steering Committee and resident archaeologist.                                                                          | ARCH.<br>R.O.  |
| 1.9  | (1.9)  | Asphalt melting plant. This activity held. As buildings are cleaned an assessment will be made as to whether asphalt floors should be removed at that stage. SMC received. Accumulate asphalt till warmer weather. This process could be carried out at New Hill. RO to review existing stock pile volumes. | R.O.<br>W.S.A. |
| 1.10 | (1.10) | CAD plot of services survey to hand. Final check required.                                                                                                                                                                                                                                                  | R.O.<br>W.S.A. |
| 1.11 | (1.11) | Safety Audit. Monthly visits proceeding.                                                                                                                                                                                                                                                                    | R.O.           |
| 1.12 | (1.13) | Explosives License Application received by R.O. back from HSE. Next stage is to advertise and seek public comment. In hand but a resolution not expected until after the June meeting of Essex County Council.                                                                                              | R.O.           |
| 1.13 | (1.14) | <u>Disposal of transformer</u> PCB clearance certificate received. PCB levels indicate investigation necessary, which will be done with remediation of L146.                                                                                                                                                | W.S.A.         |
| 1.14 | (1.15) | <u>Trenching to Northern Canals</u> - some investigation by excavation of buried stoves and canal adjacent 22a required. Further tree clearance required. Awaiting resources.                                                                                                                               | R.O.<br>W.S.A. |
| 1.15 | (1.16) | Queens Mead almost totally covered with sludge which will be excavated in May 1995 after dewatering. General strip of areas affected by grit blasting and search for canal also required.                                                                                                                   | W.S.A.         |
| 1.16 | (1.17) | <u>Water mains</u> - Some brickwork repairs to valve and hydrant pits required. Costs to VO77. On completion of works with a requirement for mains water, the system will be isolated.                                                                                                                      | R.O.<br>W.S.A. |
| 1.17 | (1.18) | Bridge works. Tenders returned. Reduced programme to go ahead in respect of bridges 2, 8, 11, 17 and 18. Start date not yet confirmed.                                                                                                                                                                      | W.S.A.         |

| 1.18 | (1.19) | R.O. investigation into the <u>stability of N.G. in timber.</u> Draft report 2095/95 passed to WSA.                                                                                                                                                                                                                                          | W.S.A.<br>R.O.          |
|------|--------|----------------------------------------------------------------------------------------------------------------------------------------------------------------------------------------------------------------------------------------------------------------------------------------------------------------------------------------------|-------------------------|
| 1.19 | (1.20) | <u>Piling to canal/river intersections</u> to remove residual contaminated material. Reduced programme to proceed. Commencing week beginning 24th April 1995.                                                                                                                                                                                | W.S.A.                  |
| 1.20 | (1.21) | Excavation of river beds adjacent and integral with bridges 6 and 8 in refurbishment/replacement works. This is best carried out using Portadam technique. If bridge works approved may be possible to liaise with contractor to use his dam installation to clear before bridge works are undertaken. NRA to deal with fish. Work approved. | W.S.A.                  |
| 1.21 | (1.22) | R.O. <u>draft inventory</u> of client owned items received. Will be updated.                                                                                                                                                                                                                                                                 | . R.O.                  |
| 1.22 | (1.23) | Portable explosives analyser R.O. trial complete, not yet written up. Copy to WSA. May have a use in buildings. Unit can be hired.                                                                                                                                                                                                           | R.O.                    |
| 1.23 | (1.24) | R.O. produced a draft certificate dealing with <u>explosives risks in</u> <u>remediated buildings.</u> When accompanied by a report which addresse the toxicity aspects, this approach would seem to be satisfactory and enable building re-use. A qualified certificate for buildings not totally remediated will be provided.              | es R.O.                 |
| 1.24 | (1.25) | Excavation of Millhead Stream and parallel drain, await resources.                                                                                                                                                                                                                                                                           | R.O.                    |
| 1.25 | (1.27) | TNT contaminated drain at E2 excavated, confirmatory sampling undertaken further remediation required. SMC awaited.                                                                                                                                                                                                                          | ARCH.<br>R.O.<br>W.S.A. |
| 1.26 | (1.28) | Clearance of tip 74a complete. Soil samples required.                                                                                                                                                                                                                                                                                        | R.O.<br>W.S.A.          |
| 1.27 | (1.29) | Building L108 and shores to canal brickwork. Hold.                                                                                                                                                                                                                                                                                           | •                       |
| 1.28 | (1.30) | <u>Drum dredged from Middle Stream</u> (held in H7)will be remotely pre-drilled and sawn as cylinders. To be carried out before excavation of the Burning Ground.                                                                                                                                                                            | R.O.                    |
| 1.29 | (1.31) | English Heritage approval to <u>metal detection on Burning Ground</u> , Press House area, Newtons Pool, New Hill bomb craters and other identified areas received, <u>subject to Archaeologists oversight</u> . R.O. have suitable equipment and will propose a hire charge. Now urgent.                                                     | R.O.                    |

| 1.30      | (1.32) | Fencing building drops. Work approved. SMC received, work partially complete. Snagging items outstanding.                                                                                                                                   | R.O.<br>W.S.A. |
|-----------|--------|---------------------------------------------------------------------------------------------------------------------------------------------------------------------------------------------------------------------------------------------|----------------|
| 1.31      | (3.1)  | Disposal of special waste stockpile approved by WSA.                                                                                                                                                                                        | R.O.           |
| 1.32      | (3.2)  | <u>Limited increase in labour and plant</u> approved, 1 Kubota excavator and 6 labourers.                                                                                                                                                   | R.O.           |
| 1.33      | (3.3)  | Pump down and excavation of <u>Hoppit Pool</u> nearing completion.                                                                                                                                                                          | R.O.           |
| <u>2.</u> | PROGE  | RESS AND PROGRAMME                                                                                                                                                                                                                          |                |
| 2.1       |        | Revised programme appears at Appendix 1. 77% progress to date programme to complete 31st July 1995.                                                                                                                                         | on prese       |
| <u>3.</u> | ANY O  | THER BUSINESS                                                                                                                                                                                                                               |                |
| 3.1       |        | Handover documentation tasks for the decontamination works will be divided as follows:- a) Buildings - RO b) Ground - WSA Finalisation of the documentation will require a small number of staff to complete the work after 31st July 1995. | R.O.<br>W.S.A. |
| 3.2       |        | Micron have been replaced by Adams Environmental for Asbestos in Air Monitoring.                                                                                                                                                            |                |
| 3.3       |        | In scrutiny areas 750mm long pegs with yellow head to be used to locate obstructions. Building doors are to be blocked open as works proceed.                                                                                               | R.O.           |
| 3.4       |        | Asbestos clearance to Mrs.Bellamy's (A221) approved.                                                                                                                                                                                        |                |
| 3.5       |        | Explosives sampling of T Area canal/intersection 25 at 1 per 2m³ approved.                                                                                                                                                                  | R.O.           |
| <u>4.</u> | DATE ( | OF NEXT MEETING                                                                                                                                                                                                                             |                |
| 4.1       |        | 14.00 Hours on Thursday 11th May 1995.                                                                                                                                                                                                      |                |