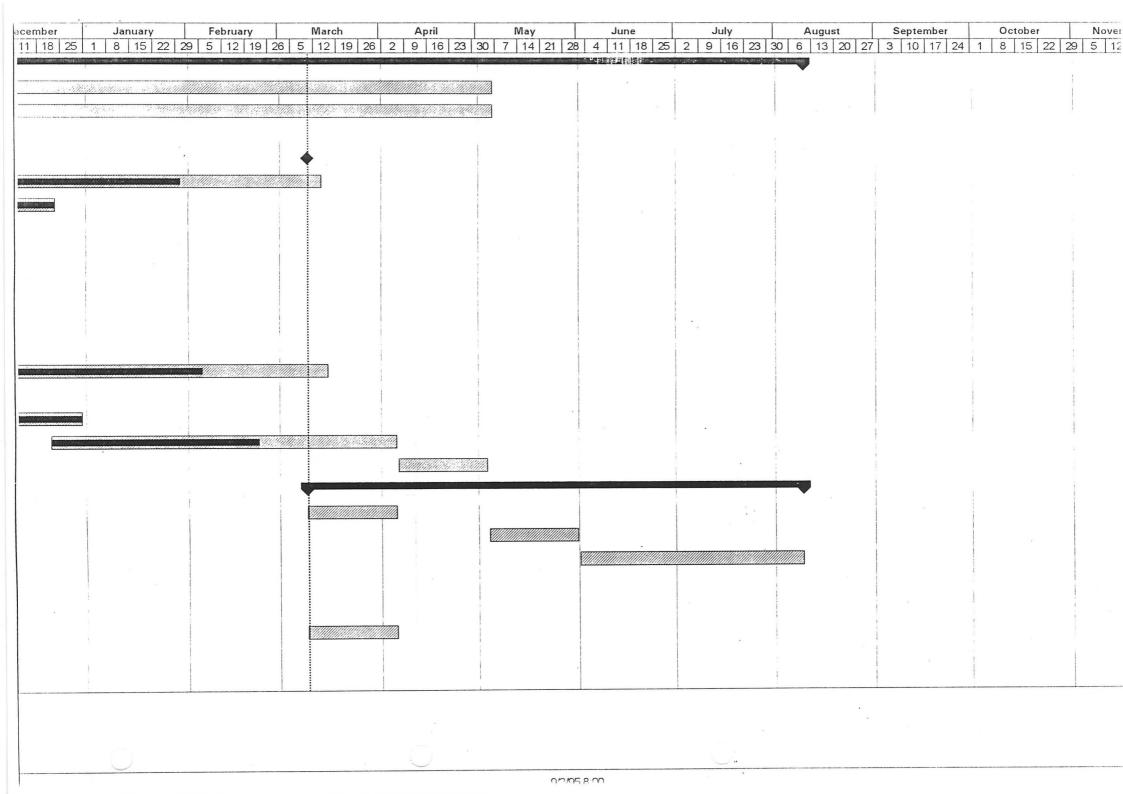

#### 2. PROGRESS AND PROGRAMME

Revised programme appears at Appendix 1. 71% progress to date on present programme. Main programme extended to 31st July 1995 due to exceptional inclement weather and additional discovered contamination in the areas being remediated to residential standards.