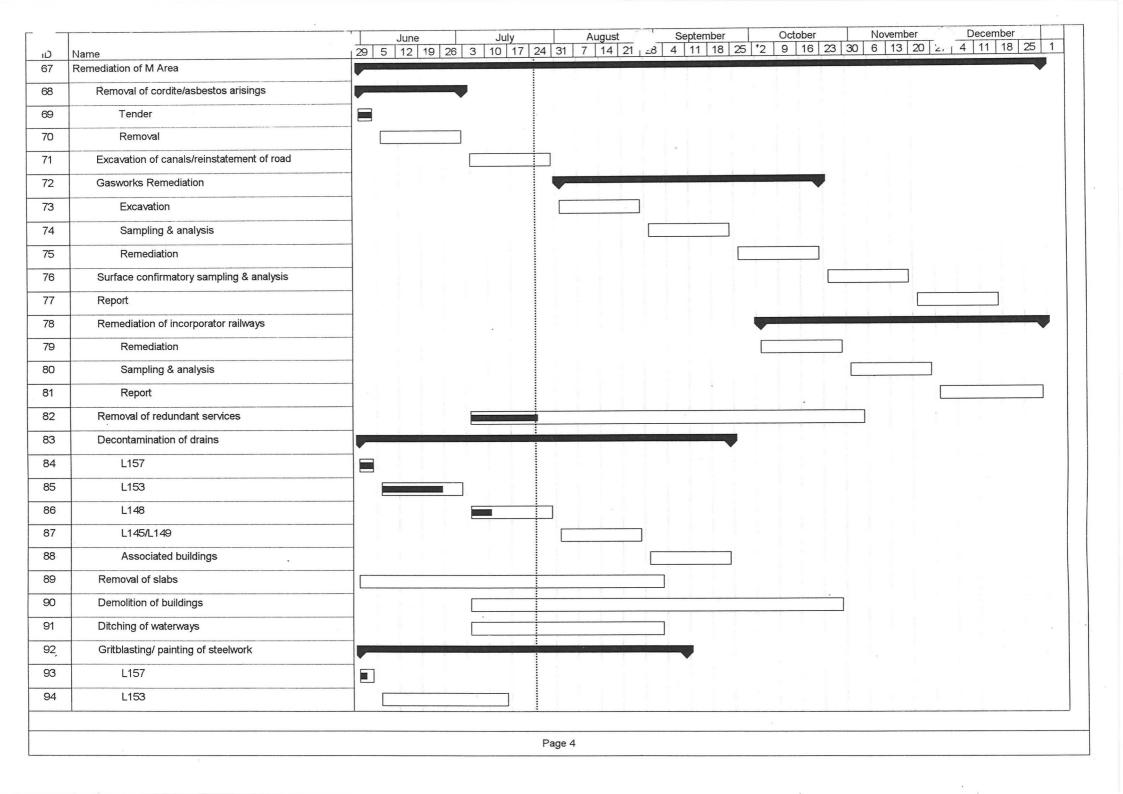

#### 1.5 (1.5) Incorporating Mills.

Work in these buildings stopped. Clearance of undercrofts and final clean awaiting resources. L157 is completed and will be sampled. RO to prepare a swab sampling procedure. Remaining deep drains will be rodded clean and grouted. Outstanding drain grouting to be tendered.

- W.S.A. R.O.

| 1.6  | (1.6)  | <u>Tetryl Area.</u> Confirmatory sampling of factory area will await removal of canal intersections and bank treatment. Due to commence 24th April 1995.                                                                                                                                                    | W.S.A.<br>R.O. |
|------|--------|-------------------------------------------------------------------------------------------------------------------------------------------------------------------------------------------------------------------------------------------------------------------------------------------------------------|----------------|
| 1.7  | (1.7)  | <u>Asbestos clad steam main routes</u> work proceeding. Remainder of routes to be confirmed. Information to be collated on CAD drawings. Proceeding.                                                                                                                                                        | W.S.A.<br>R.O. |
| 1.8  | (1.8)  | Preparation of artifact inventory. Work stopped on this activity. Artifacts at Powfoot belonging to RO to be transported to South site at cost of RO and EFDC in liaison with Trust Steering Committee and resident archaeologist.                                                                          | ARCH.<br>R.O.  |
| 1.9  | (1.9)  | Asphalt melting plant. This activity held. As buildings are cleaned an assessment will be made as to whether asphalt floors should be removed at that stage. SMC received. Accumulate asphalt till warmer weather. This process could be carried out at New Hill. RO to review existing stock pile volumes. | R.O.<br>W.S.A. |
| 1.10 | (1.10) | CAD plot of services survey to hand. Final check required.                                                                                                                                                                                                                                                  | R.O.<br>W.S.A. |
| 1.11 | (1.11) | Safety Audit. Monthly visits proceeding.                                                                                                                                                                                                                                                                    | R.O.           |
| 1.12 | (1.13) | Explosives License Application received by R.O. back from HSE. Next stage is to advertise and seek public comment. In hand but a resolution not expected until after the June meeting of Essex County Council.                                                                                              | R.O.           |
| 1.13 | (1.14) | <u>Disposal of transformer</u> PCB clearance certificate received. PCB levels indicate investigation necessary, which will be done with remediation of L146.                                                                                                                                                | W.S.A.         |
| 1.14 | (1.15) | <u>Trenching to Northern Canals</u> - some investigation by excavation of buried stoves and canal adjacent 22a required. Further tree clearance required. Awaiting resources.                                                                                                                               | R.O.<br>W.S.A. |
| 1.15 | (1.16) | Queens Mead almost totally covered with sludge which will be excavated in May 1995 after dewatering. General strip of areas affected by grit blasting and search for canal also required.                                                                                                                   | W.S.A.         |
| 1.16 | (1.17) | <u>Water mains</u> - Some brickwork repairs to valve and hydrant pits required. Costs to VO77. On completion of works with a requirement for mains water, the system will be isolated.                                                                                                                      | R.O.<br>W.S.A. |
| 1.17 | (1.18) | Bridge works. Tenders returned. Reduced programme to go ahead in respect of bridges 2, 8, 11, 17 and 18. Start date not yet confirmed.                                                                                                                                                                      | W.S.A.         |

| 1.6  | (1.6)  | <u>Tetryl Area.</u> Confirmatory sampling of factory area will await removal of canal intersections and bank treatment.                                                                                                                                           | W.S.A.<br>R.O. |
|------|--------|-------------------------------------------------------------------------------------------------------------------------------------------------------------------------------------------------------------------------------------------------------------------|----------------|
| 1.7  | (1.7)  | Asbestos clad steam main routes work proceeding. Remainder of routes to be confirmed. Information to be collated on CAD drawings.                                                                                                                                 | W.S.A.<br>R.O. |
| 1.8  | (1.8)  | Preparation of artifact inventory. Work stopped on this activity. R.O. gave notice of disposal of artifacts in 2 weeks. Archaeologist to liaise with Trust Steering Committee.                                                                                    | ARCH.<br>R.O.  |
| 1.9  | (1.9)  | Asphalt melting plant. This activity held. As buildings are cleaned an assessment will be made as to whether asphalt floors should be removed at that stage. SMC received. Accumulate asphalt till warmer weather. This process could be carried out at New Hill. | W.S.A.<br>R.O. |
| 1.10 | (1.10) | <u>CAD plot of services survey</u> to hand. Final check required.                                                                                                                                                                                                 | R.O.<br>W.S.A. |
| 1.11 | (1.11) | Safety Audit. Monthly visits proceeding.                                                                                                                                                                                                                          | R.O.           |
| 1.12 | (1.12) | Edmonsey Sluice. Near completion, road to be capped with Type 1, ditch to be scraped.                                                                                                                                                                             | R.O.           |
| 1.13 | (1.13) | <u>Explosives License Application</u> received by R.O. back from HSE. Next stage is to advertise and seek public comment. In hand but a resolution not expected until after the June meeting of Essex County Council.                                             | R.O.           |
| 1.14 | (1.15) | <u>Disposal of transformer</u> PCB clearance certificate received. PCB levels indicate investigation necessary, which will be done with remediation of L146.                                                                                                      | W.S.A.         |
| 1.15 | (1.16) | <u>Trenching to Northern Canals</u> - some investigation by excavation of buried stoves and canal adjacent 22a required. Awaiting resources.                                                                                                                      | W.S.A.<br>R.O. |
| 1.16 | (1.18) | Queens Mead almost totally covered with sludge which will be excavated in May 1995 after dewatering. General strip of areas affected by grit blasting and search for canal also required.                                                                         | W.S.A.         |
| 1.17 | (1.19) | <u>Water mains</u> - Some brickwork repairs to valve and hydrant pits required. Costs to VO77.                                                                                                                                                                    | R.O.<br>W.S.A. |
| 1.18 | (1.20) | Bridge works. Tenders returned. Reduced programme to go ahead in respect of bridges 2, 8, 11, 17 and 18.                                                                                                                                                          | W.S.A.         |
| 1.19 | (1.23) | R.O. investigation into the <u>stability of N.G. in timber</u> . Draft report issued.                                                                                                                                                                             | R.O.           |