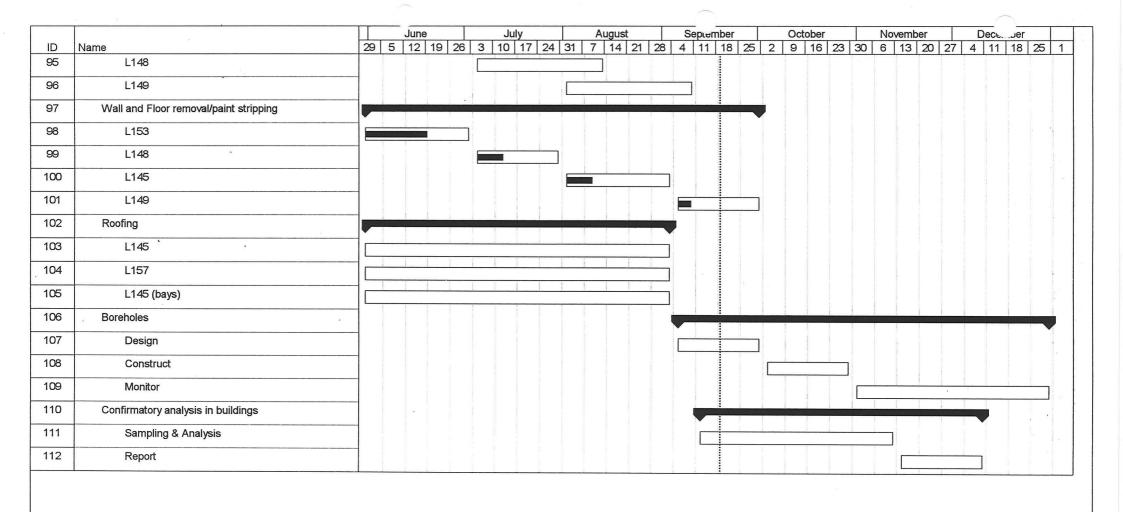

#### 2. PROGRESS AND PROGRAMME

Revised programme appears at Appendix 1. 71% progress to date on present programme. Main programme extended to 31st July 1995 due to exceptional inclement weather and additional discovered contamination in the areas being remediated to residential standards.