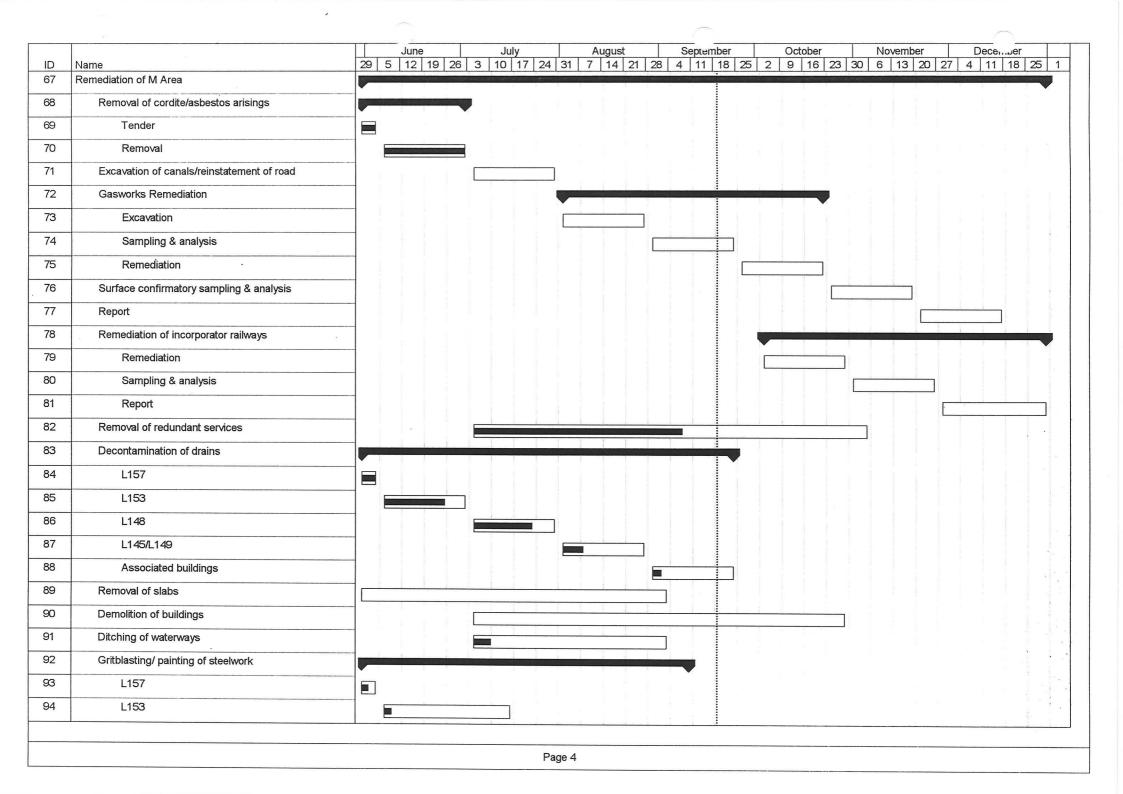

### MINUTES OF MEETING HELD ON SITE 33 THURSDAY 13th APRIL 1995 AT 10.00 HOURS

Present: Mr Bob Watts :W.S.A. Copies: Mr.A.Moores :M.O.D/DLA

Mr Graham Vincent :R.O. Mr.D.Coyle :M.O.D.P.E.

Mr Peter Mayell :R.O. Mr.S.Chaddock :ARCH. Mr.D.Bone :CIVIX

#### MATTERS ARISING - FROM MEETING OF 9th MARCH 1995 1. ACTION 1.1 (1.1)**Explosives Testing** A programme of sampling mounds for explosives and nonexplosives contamination supplementary to ESG 17/92 is required. WSA to prepare - SMC received. Strimming and raking of mounds proceeding. Blue Asbestos discovered in E2 mound has W.S.A. been removed by excavation. Confirmatory sampling required. R.O. (1.2)Photographic record 1.2 This activity to proceed with admin assistant and possibly student labour during vacations. R.O. 1.3 P Area - outstanding items are: replace sandstone capping to (1.3)Bridge 1 abutments. Treatment to residual material in Bridge 1 abutment to await services excavation and bank treatment W.S.A. undertaken by Wimpey. R.O. 1.4 (1.4)Water wheel and Press House areas. Confirmatory investigation results to hand. Coring to banks and metal-detector sweep required. B.S. Bob Stebbings is tendering scheme for rehabilitation and planting. R.O. SMC awaited. Target date for completion of remediation is ARCH. 1st May 1995. W.S.A.

#### 1.5 (1.5) Incorporating Mills.

Work in these buildings stopped. Clearance of undercrofts and final clean awaiting resources. L157 is completed and will be sampled. RO to prepare a swab sampling procedure. Remaining deep drains will be rodded clean and grouted. Outstanding drain grouting to be tendered.

- W.S.A. R.O.

| 1.6  | (1.6)  | <u>Tetryl Area.</u> Confirmatory sampling of factory area will await removal of canal intersections and bank treatment. Due to commence 24th April 1995.                                                                                                                                                    | W.S.A.<br>R.O. |
|------|--------|-------------------------------------------------------------------------------------------------------------------------------------------------------------------------------------------------------------------------------------------------------------------------------------------------------------|----------------|
| 1.7  | (1.7)  | <u>Asbestos clad steam main routes</u> work proceeding. Remainder of routes to be confirmed. Information to be collated on CAD drawings. Proceeding.                                                                                                                                                        | W.S.A.<br>R.O. |
| 1.8  | (1.8)  | Preparation of artifact inventory. Work stopped on this activity. Artifacts at Powfoot belonging to RO to be transported to South site at cost of RO and EFDC in liaison with Trust Steering Committee and resident archaeologist.                                                                          | ARCH.<br>R.O.  |
| 1.9  | (1.9)  | Asphalt melting plant. This activity held. As buildings are cleaned an assessment will be made as to whether asphalt floors should be removed at that stage. SMC received. Accumulate asphalt till warmer weather. This process could be carried out at New Hill. RO to review existing stock pile volumes. | R.O.<br>W.S.A. |
| 1.10 | (1.10) | CAD plot of services survey to hand. Final check required.                                                                                                                                                                                                                                                  | R.O.<br>W.S.A. |
| 1.11 | (1.11) | Safety Audit. Monthly visits proceeding.                                                                                                                                                                                                                                                                    | R.O.           |
| 1.12 | (1.13) | Explosives License Application received by R.O. back from HSE. Next stage is to advertise and seek public comment. In hand but a resolution not expected until after the June meeting of Essex County Council.                                                                                              | R.O.           |
| 1.13 | (1.14) | <u>Disposal of transformer</u> PCB clearance certificate received. PCB levels indicate investigation necessary, which will be done with remediation of L146.                                                                                                                                                | W.S.A.         |
| 1.14 | (1.15) | <u>Trenching to Northern Canals</u> - some investigation by excavation of buried stoves and canal adjacent 22a required. Further tree clearance required. Awaiting resources.                                                                                                                               | R.O.<br>W.S.A. |
| 1.15 | (1.16) | Queens Mead almost totally covered with sludge which will be excavated in May 1995 after dewatering. General strip of areas affected by grit blasting and search for canal also required.                                                                                                                   | W.S.A.         |
| 1.16 | (1.17) | <u>Water mains</u> - Some brickwork repairs to valve and hydrant pits required. Costs to VO77. On completion of works with a requirement for mains water, the system will be isolated.                                                                                                                      | R.O.<br>W.S.A. |
| 1.17 | (1.18) | Bridge works. Tenders returned. Reduced programme to go ahead in respect of bridges 2, 8, 11, 17 and 18. Start date not yet confirmed.                                                                                                                                                                      | W.S.A.         |

| 1.18 | (1.19) | R.O. investigation into the <u>stability of N.G. in timber.</u> Draft report 2095/95 passed to WSA.                                                                                                                                                                                                                                          | W.S.A.<br>R.O.          |
|------|--------|----------------------------------------------------------------------------------------------------------------------------------------------------------------------------------------------------------------------------------------------------------------------------------------------------------------------------------------------|-------------------------|
| 1.19 | (1.20) | <u>Piling to canal/river intersections</u> to remove residual contaminated material. Reduced programme to proceed. Commencing week beginning 24th April 1995.                                                                                                                                                                                | W.S.A.                  |
| 1.20 | (1.21) | Excavation of river beds adjacent and integral with bridges 6 and 8 in refurbishment/replacement works. This is best carried out using Portadam technique. If bridge works approved may be possible to liaise with contractor to use his dam installation to clear before bridge works are undertaken. NRA to deal with fish. Work approved. | W.S.A.                  |
| 1.21 | (1.22) | R.O. <u>draft inventory</u> of client owned items received. Will be updated.                                                                                                                                                                                                                                                                 | . R.O.                  |
| 1.22 | (1.23) | Portable explosives analyser R.O. trial complete, not yet written up. Copy to WSA. May have a use in buildings. Unit can be hired.                                                                                                                                                                                                           | R.O.                    |
| 1.23 | (1.24) | R.O. produced a draft certificate dealing with <u>explosives risks in</u> <u>remediated buildings.</u> When accompanied by a report which addresse the toxicity aspects, this approach would seem to be satisfactory and enable building re-use. A qualified certificate for buildings not totally remediated will be provided.              | es R.O.                 |
| 1.24 | (1.25) | Excavation of Millhead Stream and parallel drain, await resources.                                                                                                                                                                                                                                                                           | R.O.                    |
| 1.25 | (1.27) | TNT contaminated drain at E2 excavated, confirmatory sampling undertaken further remediation required. SMC awaited.                                                                                                                                                                                                                          | ARCH.<br>R.O.<br>W.S.A. |
| 1.26 | (1.28) | Clearance of tip 74a complete. Soil samples required.                                                                                                                                                                                                                                                                                        | R.O.<br>W.S.A.          |
| 1.27 | (1.29) | Building L108 and shores to canal brickwork. Hold.                                                                                                                                                                                                                                                                                           | •                       |
| 1.28 | (1.30) | <u>Drum dredged from Middle Stream</u> (held in H7)will be remotely pre-drilled and sawn as cylinders. To be carried out before excavation of the Burning Ground.                                                                                                                                                                            | R.O.                    |
| 1.29 | (1.31) | English Heritage approval to <u>metal detection on Burning Ground</u> , Press House area, Newtons Pool, New Hill bomb craters and other identified areas received, <u>subject to Archaeologists oversight</u> . R.O. have suitable equipment and will propose a hire charge. Now urgent.                                                     | R.O.                    |

| 1.30      | (1.32) | Fencing building drops. Work approved. SMC received, work partially complete. Snagging items outstanding.                                                                                                                                   | R.O.<br>W.S.A. |
|-----------|--------|---------------------------------------------------------------------------------------------------------------------------------------------------------------------------------------------------------------------------------------------|----------------|
| 1.31      | (3.1)  | Disposal of special waste stockpile approved by WSA.                                                                                                                                                                                        | R.O.           |
| 1.32      | (3.2)  | <u>Limited increase in labour and plant</u> approved, 1 Kubota excavator and 6 labourers.                                                                                                                                                   | R.O.           |
| 1.33      | (3.3)  | Pump down and excavation of <u>Hoppit Pool</u> nearing completion.                                                                                                                                                                          | R.O.           |
| <u>2.</u> | PROGE  | RESS AND PROGRAMME                                                                                                                                                                                                                          |                |
| 2.1       |        | Revised programme appears at Appendix 1. 77% progress to date programme to complete 31st July 1995.                                                                                                                                         | on prese       |
| <u>3.</u> | ANY O  | THER BUSINESS                                                                                                                                                                                                                               |                |
| 3.1       |        | Handover documentation tasks for the decontamination works will be divided as follows:- a) Buildings - RO b) Ground - WSA Finalisation of the documentation will require a small number of staff to complete the work after 31st July 1995. | R.O.<br>W.S.A. |
| 3.2       |        | Micron have been replaced by Adams Environmental for Asbestos in Air Monitoring.                                                                                                                                                            |                |
| 3.3       |        | In scrutiny areas 750mm long pegs with yellow head to be used to locate obstructions. Building doors are to be blocked open as works proceed.                                                                                               | R.O.           |
| 3.4       |        | Asbestos clearance to Mrs.Bellamy's (A221) approved.                                                                                                                                                                                        |                |
| 3.5       |        | Explosives sampling of T Area canal/intersection 25 at 1 per 2m³ approved.                                                                                                                                                                  | R.O.           |
| <u>4.</u> | DATE ( | OF NEXT MEETING                                                                                                                                                                                                                             |                |
| 4.1       |        | 14.00 Hours on Thursday 11th May 1995.                                                                                                                                                                                                      |                |