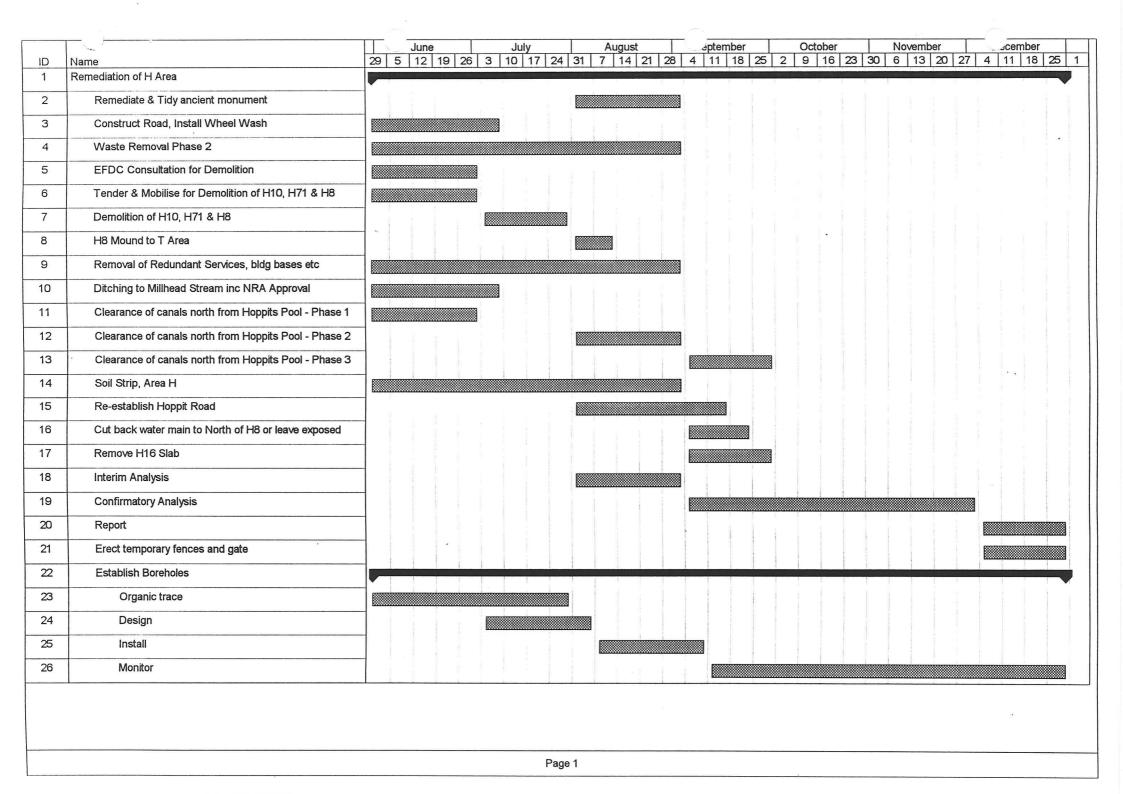

#### 2. PROGRESS AND PROGRAMME

Revised programme appears at Appendix 1. 71% progress to date on present programme. Main programme extended to 31st July 1995 due to exceptional inclement weather and additional discovered contamination in the areas being remediated to residential standards.