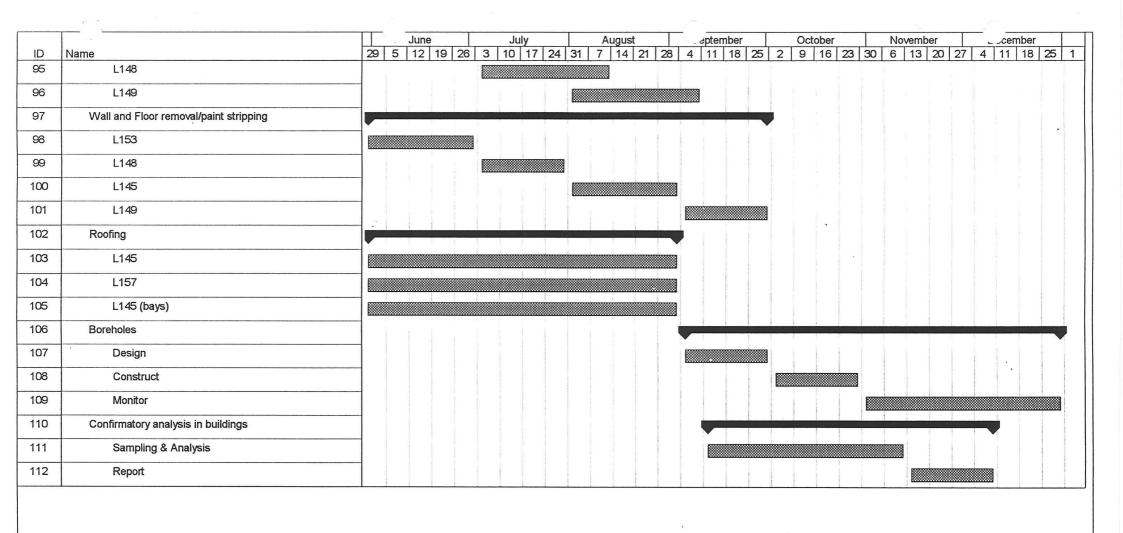

#### 1.5 (1.5) Incorporating Mills.

Work in these buildings stopped. Clearance of undercrofts and final clean awaiting resources. L157 is completed and will be sampled. RO to prepare a swab sampling procedure. Remaining deep drains will be rodded clean and grouted. Outstanding drain grouting to be tendered.

- W.S.A. R.O.

| 1.6  | (1.6)  | <u>Tetryl Area.</u> Confirmatory sampling of factory area will await removal of canal intersections and bank treatment. Due to commence 24th April 1995.                                                                                                                                                    | W.S.A.<br>R.O. |
|------|--------|-------------------------------------------------------------------------------------------------------------------------------------------------------------------------------------------------------------------------------------------------------------------------------------------------------------|----------------|
| 1.7  | (1.7)  | <u>Asbestos clad steam main routes</u> work proceeding. Remainder of routes to be confirmed. Information to be collated on CAD drawings. Proceeding.                                                                                                                                                        | W.S.A.<br>R.O. |
| 1.8  | (1.8)  | Preparation of artifact inventory. Work stopped on this activity. Artifacts at Powfoot belonging to RO to be transported to South site at cost of RO and EFDC in liaison with Trust Steering Committee and resident archaeologist.                                                                          | ARCH.<br>R.O.  |
| 1.9  | (1.9)  | Asphalt melting plant. This activity held. As buildings are cleaned an assessment will be made as to whether asphalt floors should be removed at that stage. SMC received. Accumulate asphalt till warmer weather. This process could be carried out at New Hill. RO to review existing stock pile volumes. | R.O.<br>W.S.A. |
| 1.10 | (1.10) | CAD plot of services survey to hand. Final check required.                                                                                                                                                                                                                                                  | R.O.<br>W.S.A. |
| 1.11 | (1.11) | Safety Audit. Monthly visits proceeding.                                                                                                                                                                                                                                                                    | R.O.           |
| 1.12 | (1.13) | Explosives License Application received by R.O. back from HSE. Next stage is to advertise and seek public comment. In hand but a resolution not expected until after the June meeting of Essex County Council.                                                                                              | R.O.           |
| 1.13 | (1.14) | <u>Disposal of transformer</u> PCB clearance certificate received. PCB levels indicate investigation necessary, which will be done with remediation of L146.                                                                                                                                                | W.S.A.         |
| 1.14 | (1.15) | <u>Trenching to Northern Canals</u> - some investigation by excavation of buried stoves and canal adjacent 22a required. Further tree clearance required. Awaiting resources.                                                                                                                               | R.O.<br>W.S.A. |
| 1.15 | (1.16) | Queens Mead almost totally covered with sludge which will be excavated in May 1995 after dewatering. General strip of areas affected by grit blasting and search for canal also required.                                                                                                                   | W.S.A.         |
| 1.16 | (1.17) | <u>Water mains</u> - Some brickwork repairs to valve and hydrant pits required. Costs to VO77. On completion of works with a requirement for mains water, the system will be isolated.                                                                                                                      | R.O.<br>W.S.A. |
| 1.17 | (1.18) | Bridge works. Tenders returned. Reduced programme to go ahead in respect of bridges 2, 8, 11, 17 and 18. Start date not yet confirmed.                                                                                                                                                                      | W.S.A.         |