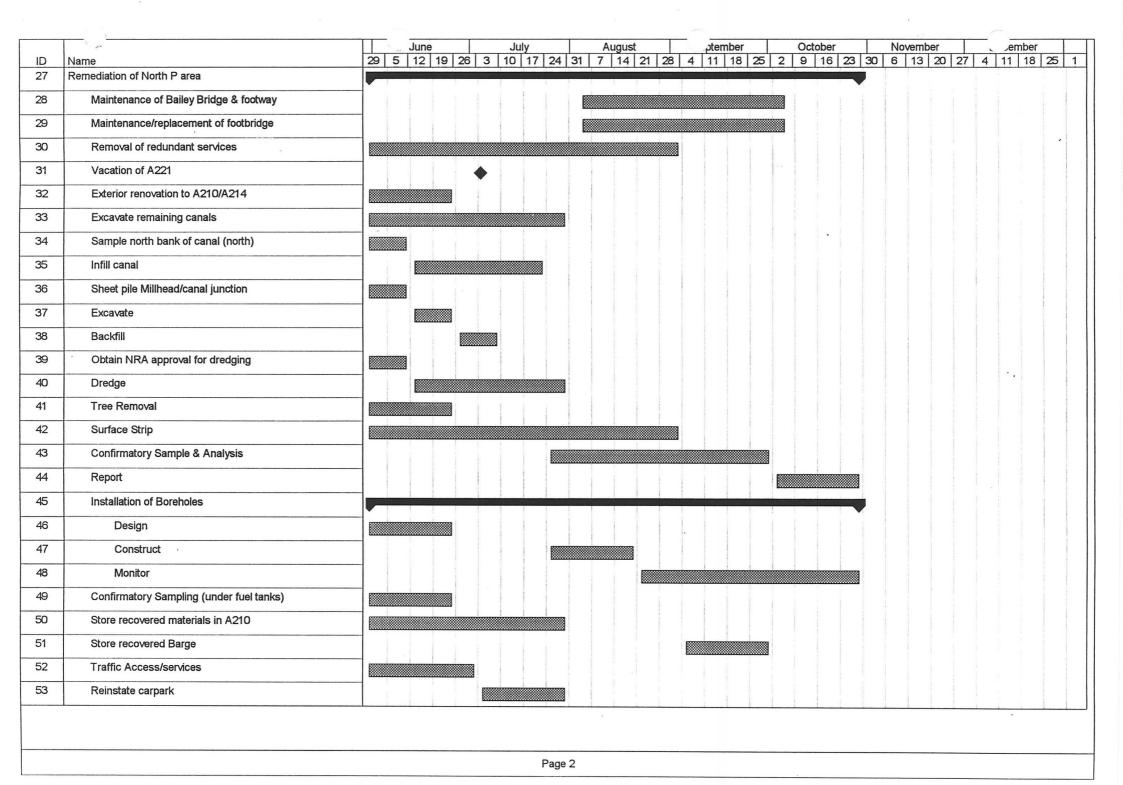

#### 2. PROGRESS AND PROGRAMME

Revised programme appears at Appendix 1. 71% progress to date on present programme. Main programme extended to 31st July 1995 due to exceptional inclement weather and additional discovered contamination in the areas being remediated to residential standards.