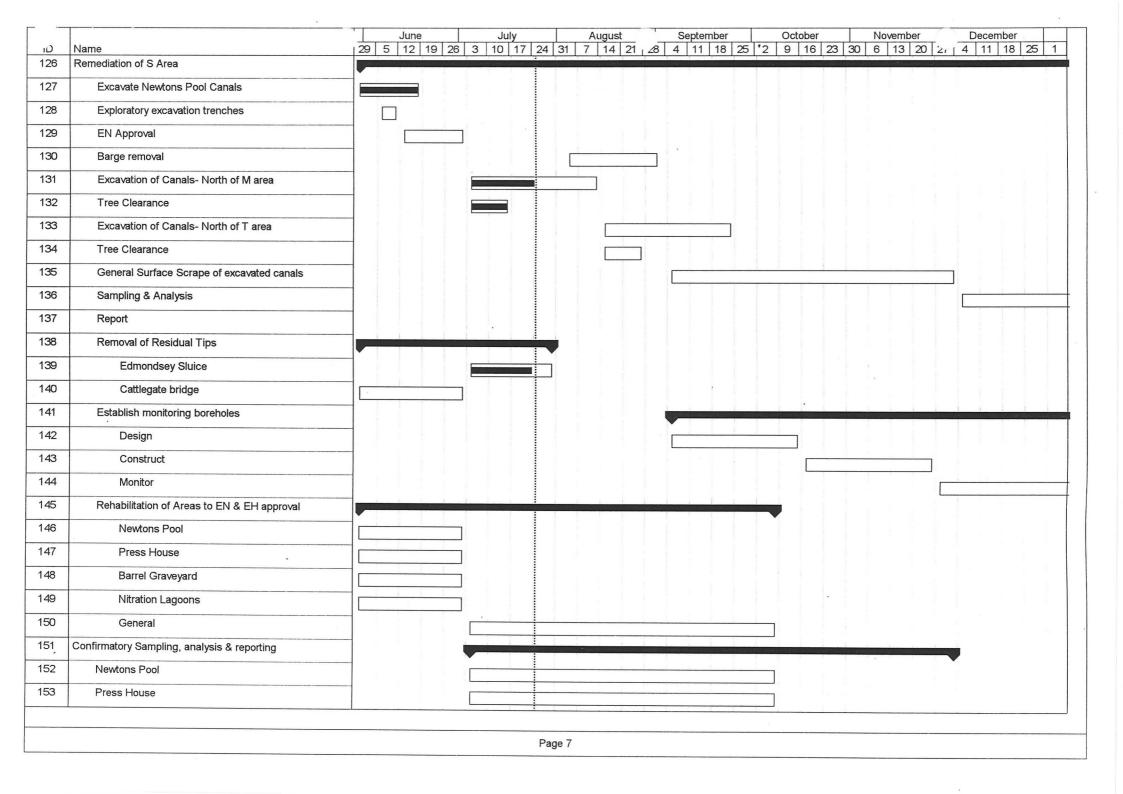

#### 2. PROGRESS AND PROGRAMME

Revised programme appears at Appendix 1. 71% progress to date on present programme. Main programme extended to 31st July 1995 due to exceptional inclement weather and additional discovered contamination in the areas being remediated to residential standards.