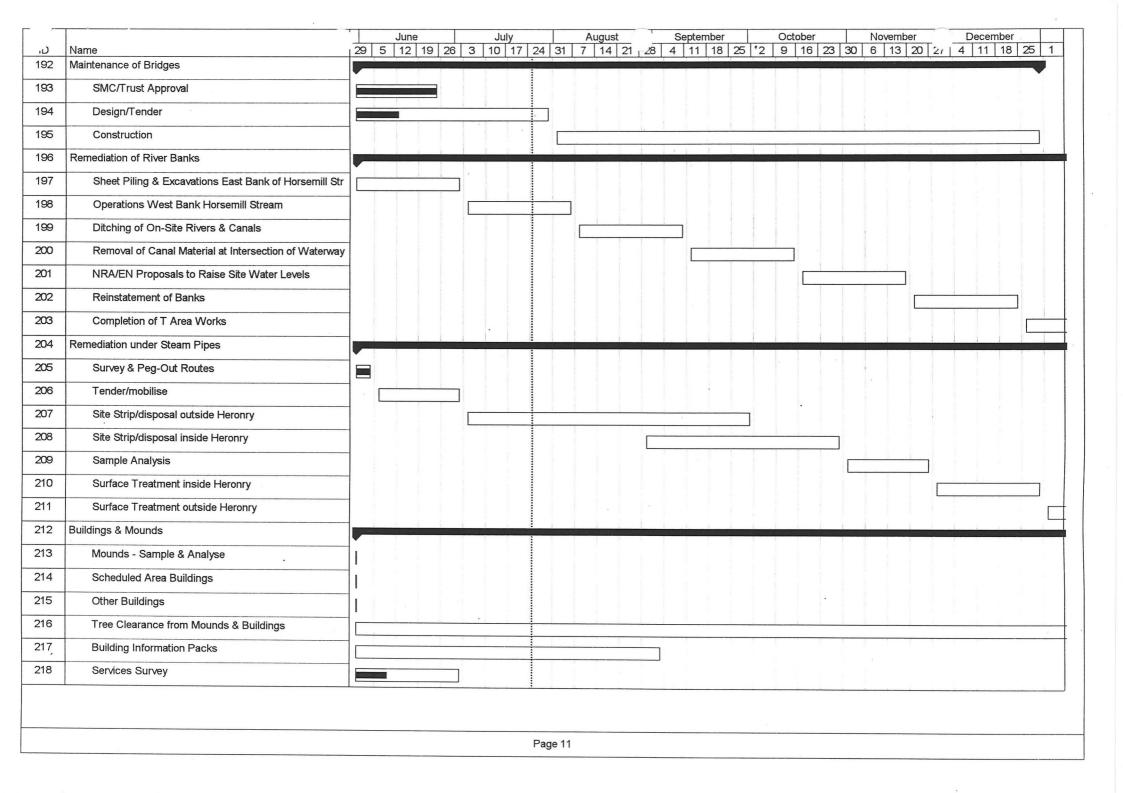

#### 2. PROGRESS AND PROGRAMME

Revised programme appears at Appendix 1. 71% progress to date on present programme. Main programme extended to 31st July 1995 due to exceptional inclement weather and additional discovered contamination in the areas being remediated to residential standards.