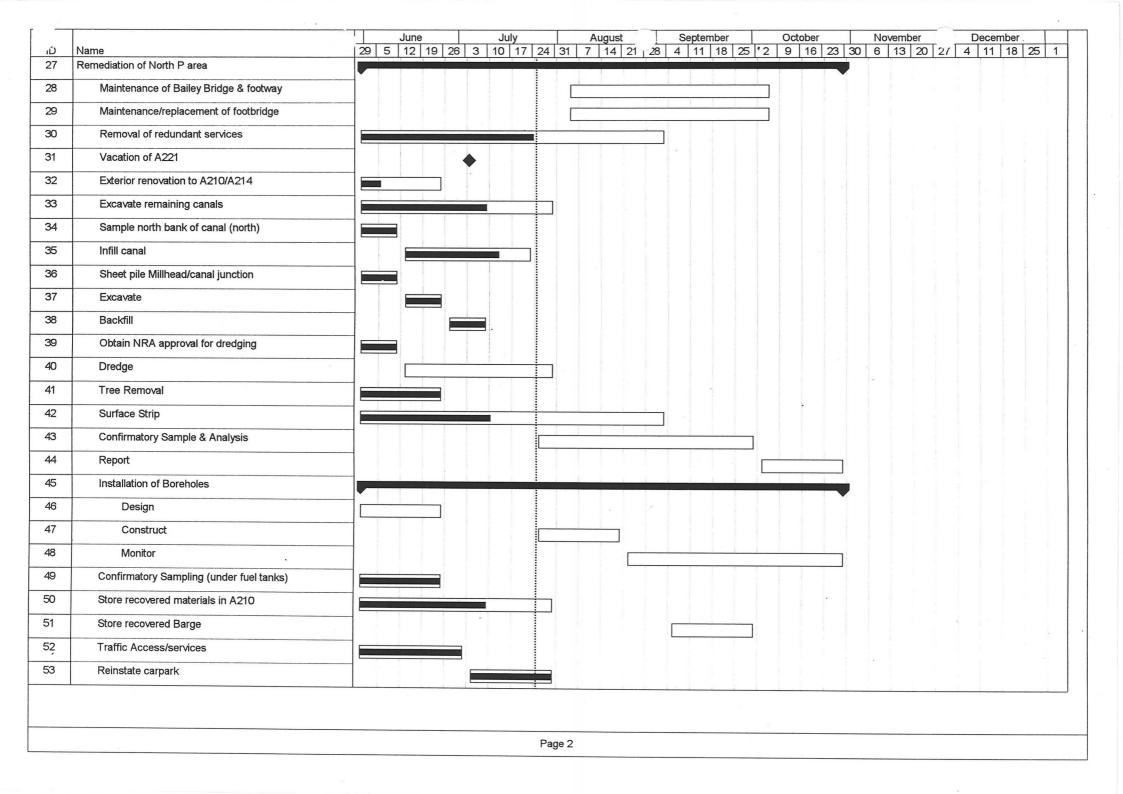

#### MATTERS ARISING - FROM MEETING OF 9th MARCH 1995 1. ACTION 1.1 (1.1)**Explosives Testing** A programme of sampling mounds for explosives and nonexplosives contamination supplementary to ESG 17/92 is required. WSA to prepare - SMC received. Strimming and raking of mounds proceeding. Blue Asbestos discovered in E2 mound has W.S.A. been removed by excavation. Confirmatory sampling required. R.O. (1.2)Photographic record 1.2 This activity to proceed with admin assistant and possibly student labour during vacations. R.O. 1.3 P Area - outstanding items are: replace sandstone capping to (1.3)Bridge 1 abutments. Treatment to residual material in Bridge 1 abutment to await services excavation and bank treatment W.S.A. undertaken by Wimpey. R.O. 1.4 (1.4)Water wheel and Press House areas. Confirmatory investigation results to hand. Coring to banks and metal-detector sweep required. B.S. Bob Stebbings is tendering scheme for rehabilitation and planting. R.O. SMC awaited. Target date for completion of remediation is ARCH. 1st May 1995. W.S.A.

#### 1.5 (1.5) Incorporating Mills.

Work in these buildings stopped. Clearance of undercrofts and final clean awaiting resources. L157 is completed and will be sampled. RO to prepare a swab sampling procedure. Remaining deep drains will be rodded clean and grouted. Outstanding drain grouting to be tendered.

- W.S.A. R.O.

| 1.6  | (1.6)  | <u>Tetryl Area.</u> Confirmatory sampling of factory area will await removal of canal intersections and bank treatment. Due to commence 24th April 1995.                                                                                                                                                    | W.S.A.<br>R.O. |
|------|--------|-------------------------------------------------------------------------------------------------------------------------------------------------------------------------------------------------------------------------------------------------------------------------------------------------------------|----------------|
| 1.7  | (1.7)  | <u>Asbestos clad steam main routes</u> work proceeding. Remainder of routes to be confirmed. Information to be collated on CAD drawings. Proceeding.                                                                                                                                                        | W.S.A.<br>R.O. |
| 1.8  | (1.8)  | Preparation of artifact inventory. Work stopped on this activity. Artifacts at Powfoot belonging to RO to be transported to South site at cost of RO and EFDC in liaison with Trust Steering Committee and resident archaeologist.                                                                          | ARCH.<br>R.O.  |
| 1.9  | (1.9)  | Asphalt melting plant. This activity held. As buildings are cleaned an assessment will be made as to whether asphalt floors should be removed at that stage. SMC received. Accumulate asphalt till warmer weather. This process could be carried out at New Hill. RO to review existing stock pile volumes. | R.O.<br>W.S.A. |
| 1.10 | (1.10) | CAD plot of services survey to hand. Final check required.                                                                                                                                                                                                                                                  | R.O.<br>W.S.A. |
| 1.11 | (1.11) | Safety Audit. Monthly visits proceeding.                                                                                                                                                                                                                                                                    | R.O.           |
| 1.12 | (1.13) | Explosives License Application received by R.O. back from HSE. Next stage is to advertise and seek public comment. In hand but a resolution not expected until after the June meeting of Essex County Council.                                                                                              | R.O.           |
| 1.13 | (1.14) | <u>Disposal of transformer</u> PCB clearance certificate received. PCB levels indicate investigation necessary, which will be done with remediation of L146.                                                                                                                                                | W.S.A.         |
| 1.14 | (1.15) | <u>Trenching to Northern Canals</u> - some investigation by excavation of buried stoves and canal adjacent 22a required. Further tree clearance required. Awaiting resources.                                                                                                                               | R.O.<br>W.S.A. |
| 1.15 | (1.16) | Queens Mead almost totally covered with sludge which will be excavated in May 1995 after dewatering. General strip of areas affected by grit blasting and search for canal also required.                                                                                                                   | W.S.A.         |
| 1.16 | (1.17) | <u>Water mains</u> - Some brickwork repairs to valve and hydrant pits required. Costs to VO77. On completion of works with a requirement for mains water, the system will be isolated.                                                                                                                      | R.O.<br>W.S.A. |
| 1.17 | (1.18) | Bridge works. Tenders returned. Reduced programme to go ahead in respect of bridges 2, 8, 11, 17 and 18. Start date not yet confirmed.                                                                                                                                                                      | W.S.A.         |

| 1.18 | (1.19) | R.O. investigation into the <u>stability of N.G. in timber.</u> Draft report 2095/95 passed to WSA.                                                                                                                                                                                                                                          | W.S.A.<br>R.O.          |
|------|--------|----------------------------------------------------------------------------------------------------------------------------------------------------------------------------------------------------------------------------------------------------------------------------------------------------------------------------------------------|-------------------------|
| 1.19 | (1.20) | <u>Piling to canal/river intersections</u> to remove residual contaminated material. Reduced programme to proceed. Commencing week beginning 24th April 1995.                                                                                                                                                                                | W.S.A.                  |
| 1.20 | (1.21) | Excavation of river beds adjacent and integral with bridges 6 and 8 in refurbishment/replacement works. This is best carried out using Portadam technique. If bridge works approved may be possible to liaise with contractor to use his dam installation to clear before bridge works are undertaken. NRA to deal with fish. Work approved. | W.S.A.                  |
| 1.21 | (1.22) | R.O. <u>draft inventory</u> of client owned items received. Will be updated.                                                                                                                                                                                                                                                                 | . R.O.                  |
| 1.22 | (1.23) | Portable explosives analyser R.O. trial complete, not yet written up. Copy to WSA. May have a use in buildings. Unit can be hired.                                                                                                                                                                                                           | R.O.                    |
| 1.23 | (1.24) | R.O. produced a draft certificate dealing with <u>explosives risks in</u> <u>remediated buildings.</u> When accompanied by a report which addresse the toxicity aspects, this approach would seem to be satisfactory and enable building re-use. A qualified certificate for buildings not totally remediated will be provided.              | es R.O.                 |
| 1.24 | (1.25) | Excavation of Millhead Stream and parallel drain, await resources.                                                                                                                                                                                                                                                                           | R.O.                    |
| 1.25 | (1.27) | TNT contaminated drain at E2 excavated, confirmatory sampling undertaken further remediation required. SMC awaited.                                                                                                                                                                                                                          | ARCH.<br>R.O.<br>W.S.A. |
| 1.26 | (1.28) | Clearance of tip 74a complete. Soil samples required.                                                                                                                                                                                                                                                                                        | R.O.<br>W.S.A.          |
| 1.27 | (1.29) | Building L108 and shores to canal brickwork. Hold.                                                                                                                                                                                                                                                                                           | •                       |
| 1.28 | (1.30) | <u>Drum dredged from Middle Stream</u> (held in H7)will be remotely pre-drilled and sawn as cylinders. To be carried out before excavation of the Burning Ground.                                                                                                                                                                            | R.O.                    |
| 1.29 | (1.31) | English Heritage approval to <u>metal detection on Burning Ground</u> , Press House area, Newtons Pool, New Hill bomb craters and other identified areas received, <u>subject to Archaeologists oversight</u> . R.O. have suitable equipment and will propose a hire charge. Now urgent.                                                     | R.O.                    |

| 1.30      | (1.32) | Fencing building drops. Work approved. SMC received, work partially complete. Snagging items outstanding.                                                                                                                                   | R.O.<br>W.S.A. |
|-----------|--------|---------------------------------------------------------------------------------------------------------------------------------------------------------------------------------------------------------------------------------------------|----------------|
| 1.31      | (3.1)  | Disposal of special waste stockpile approved by WSA.                                                                                                                                                                                        | R.O.           |
| 1.32      | (3.2)  | <u>Limited increase in labour and plant</u> approved, 1 Kubota excavator and 6 labourers.                                                                                                                                                   | R.O.           |
| 1.33      | (3.3)  | Pump down and excavation of <u>Hoppit Pool</u> nearing completion.                                                                                                                                                                          | R.O.           |
| <u>2.</u> | PROGE  | RESS AND PROGRAMME                                                                                                                                                                                                                          |                |
| 2.1       |        | Revised programme appears at Appendix 1. 77% progress to date programme to complete 31st July 1995.                                                                                                                                         | on prese       |
| <u>3.</u> | ANY O  | THER BUSINESS                                                                                                                                                                                                                               |                |
| 3.1       |        | Handover documentation tasks for the decontamination works will be divided as follows:- a) Buildings - RO b) Ground - WSA Finalisation of the documentation will require a small number of staff to complete the work after 31st July 1995. | R.O.<br>W.S.A. |
| 3.2       |        | Micron have been replaced by Adams Environmental for Asbestos in Air Monitoring.                                                                                                                                                            |                |
| 3.3       |        | In scrutiny areas 750mm long pegs with yellow head to be used to locate obstructions. Building doors are to be blocked open as works proceed.                                                                                               | R.O.           |
| 3.4       |        | Asbestos clearance to Mrs.Bellamy's (A221) approved.                                                                                                                                                                                        |                |
| 3.5       |        | Explosives sampling of T Area canal/intersection 25 at 1 per 2m³ approved.                                                                                                                                                                  | R.O.           |
| <u>4.</u> | DATE ( | OF NEXT MEETING                                                                                                                                                                                                                             |                |
| 4.1       |        | 14.00 Hours on Thursday 11th May 1995.                                                                                                                                                                                                      |                |