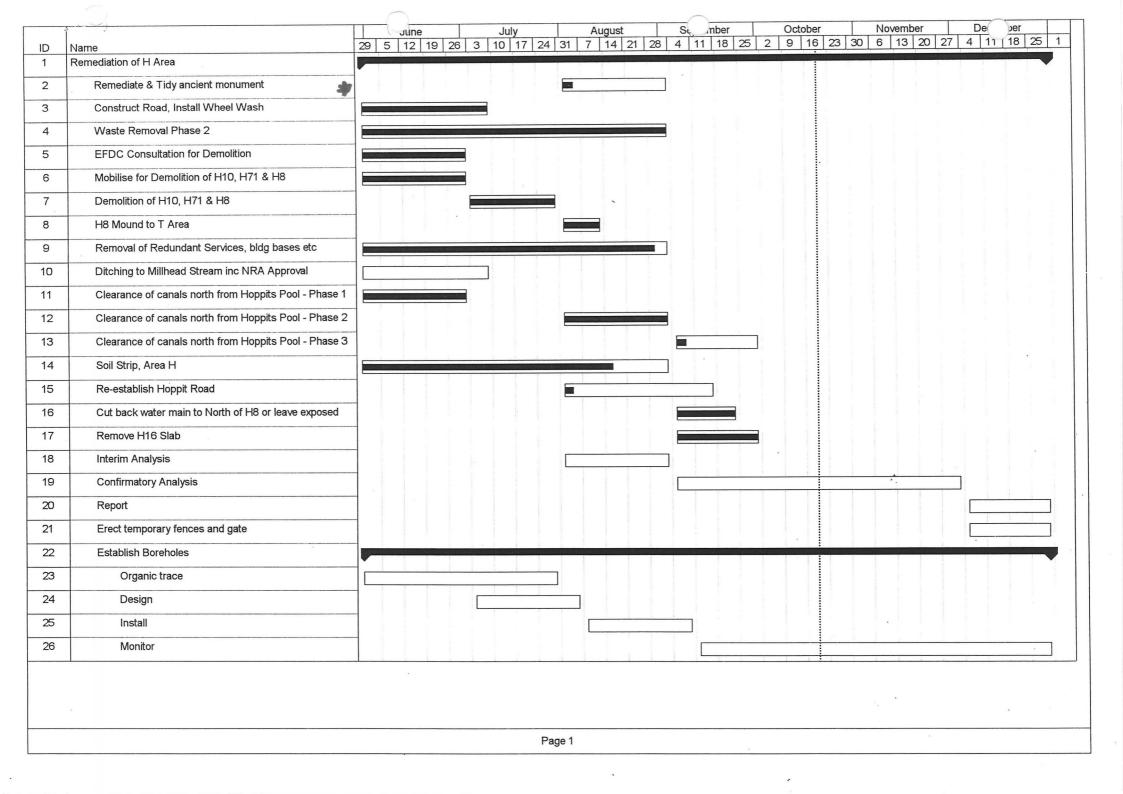

#### MATTERS ARISING - FROM MEETING OF 9th MARCH 1995 1. ACTION 1.1 (1.1)**Explosives Testing** A programme of sampling mounds for explosives and nonexplosives contamination supplementary to ESG 17/92 is required. WSA to prepare - SMC received. Strimming and raking of mounds proceeding. Blue Asbestos discovered in E2 mound has W.S.A. been removed by excavation. Confirmatory sampling required. R.O. (1.2)Photographic record 1.2 This activity to proceed with admin assistant and possibly student labour during vacations. R.O. 1.3 P Area - outstanding items are: replace sandstone capping to (1.3)Bridge 1 abutments. Treatment to residual material in Bridge 1 abutment to await services excavation and bank treatment W.S.A. undertaken by Wimpey. R.O. 1.4 (1.4)Water wheel and Press House areas. Confirmatory investigation results to hand. Coring to banks and metal-detector sweep required. B.S. Bob Stebbings is tendering scheme for rehabilitation and planting. R.O. SMC awaited. Target date for completion of remediation is ARCH. 1st May 1995. W.S.A.

#### 1.5 (1.5) Incorporating Mills.

Work in these buildings stopped. Clearance of undercrofts and final clean awaiting resources. L157 is completed and will be sampled. RO to prepare a swab sampling procedure. Remaining deep drains will be rodded clean and grouted. Outstanding drain grouting to be tendered.

- W.S.A. R.O.

| 1.6  | (1.6)  | <u>Tetryl Area.</u> Confirmatory sampling of factory area will await removal of canal intersections and bank treatment. Due to commence 24th April 1995.                                                                                                                                                    | W.S.A.<br>R.O. |
|------|--------|-------------------------------------------------------------------------------------------------------------------------------------------------------------------------------------------------------------------------------------------------------------------------------------------------------------|----------------|
| 1.7  | (1.7)  | <u>Asbestos clad steam main routes</u> work proceeding. Remainder of routes to be confirmed. Information to be collated on CAD drawings. Proceeding.                                                                                                                                                        | W.S.A.<br>R.O. |
| 1.8  | (1.8)  | Preparation of artifact inventory. Work stopped on this activity. Artifacts at Powfoot belonging to RO to be transported to South site at cost of RO and EFDC in liaison with Trust Steering Committee and resident archaeologist.                                                                          | ARCH.<br>R.O.  |
| 1.9  | (1.9)  | Asphalt melting plant. This activity held. As buildings are cleaned an assessment will be made as to whether asphalt floors should be removed at that stage. SMC received. Accumulate asphalt till warmer weather. This process could be carried out at New Hill. RO to review existing stock pile volumes. | R.O.<br>W.S.A. |
| 1.10 | (1.10) | CAD plot of services survey to hand. Final check required.                                                                                                                                                                                                                                                  | R.O.<br>W.S.A. |
| 1.11 | (1.11) | Safety Audit. Monthly visits proceeding.                                                                                                                                                                                                                                                                    | R.O.           |
| 1.12 | (1.13) | Explosives License Application received by R.O. back from HSE. Next stage is to advertise and seek public comment. In hand but a resolution not expected until after the June meeting of Essex County Council.                                                                                              | R.O.           |
| 1.13 | (1.14) | <u>Disposal of transformer</u> PCB clearance certificate received. PCB levels indicate investigation necessary, which will be done with remediation of L146.                                                                                                                                                | W.S.A.         |
| 1.14 | (1.15) | <u>Trenching to Northern Canals</u> - some investigation by excavation of buried stoves and canal adjacent 22a required. Further tree clearance required. Awaiting resources.                                                                                                                               | R.O.<br>W.S.A. |
| 1.15 | (1.16) | Queens Mead almost totally covered with sludge which will be excavated in May 1995 after dewatering. General strip of areas affected by grit blasting and search for canal also required.                                                                                                                   | W.S.A.         |
| 1.16 | (1.17) | <u>Water mains</u> - Some brickwork repairs to valve and hydrant pits required. Costs to VO77. On completion of works with a requirement for mains water, the system will be isolated.                                                                                                                      | R.O.<br>W.S.A. |
| 1.17 | (1.18) | Bridge works. Tenders returned. Reduced programme to go ahead in respect of bridges 2, 8, 11, 17 and 18. Start date not yet confirmed.                                                                                                                                                                      | W.S.A.         |

| 1.18 | (1.19) | R.O. investigation into the <u>stability of N.G. in timber.</u> Draft report 2095/95 passed to WSA.                                                                                                                                                                                                                                          | W.S.A.<br>R.O.          |
|------|--------|----------------------------------------------------------------------------------------------------------------------------------------------------------------------------------------------------------------------------------------------------------------------------------------------------------------------------------------------|-------------------------|
| 1.19 | (1.20) | <u>Piling to canal/river intersections</u> to remove residual contaminated material. Reduced programme to proceed. Commencing week beginning 24th April 1995.                                                                                                                                                                                | W.S.A.                  |
| 1.20 | (1.21) | Excavation of river beds adjacent and integral with bridges 6 and 8 in refurbishment/replacement works. This is best carried out using Portadam technique. If bridge works approved may be possible to liaise with contractor to use his dam installation to clear before bridge works are undertaken. NRA to deal with fish. Work approved. | W.S.A.                  |
| 1.21 | (1.22) | R.O. <u>draft inventory</u> of client owned items received. Will be updated.                                                                                                                                                                                                                                                                 | . R.O.                  |
| 1.22 | (1.23) | Portable explosives analyser R.O. trial complete, not yet written up. Copy to WSA. May have a use in buildings. Unit can be hired.                                                                                                                                                                                                           | R.O.                    |
| 1.23 | (1.24) | R.O. produced a draft certificate dealing with <u>explosives risks in</u> <u>remediated buildings.</u> When accompanied by a report which addresse the toxicity aspects, this approach would seem to be satisfactory and enable building re-use. A qualified certificate for buildings not totally remediated will be provided.              | es R.O.                 |
| 1.24 | (1.25) | Excavation of Millhead Stream and parallel drain, await resources.                                                                                                                                                                                                                                                                           | R.O.                    |
| 1.25 | (1.27) | TNT contaminated drain at E2 excavated, confirmatory sampling undertaken further remediation required. SMC awaited.                                                                                                                                                                                                                          | ARCH.<br>R.O.<br>W.S.A. |
| 1.26 | (1.28) | Clearance of tip 74a complete. Soil samples required.                                                                                                                                                                                                                                                                                        | R.O.<br>W.S.A.          |
| 1.27 | (1.29) | Building L108 and shores to canal brickwork. Hold.                                                                                                                                                                                                                                                                                           | •                       |
| 1.28 | (1.30) | <u>Drum dredged from Middle Stream</u> (held in H7)will be remotely pre-drilled and sawn as cylinders. To be carried out before excavation of the Burning Ground.                                                                                                                                                                            | R.O.                    |
| 1.29 | (1.31) | English Heritage approval to <u>metal detection on Burning Ground</u> , Press House area, Newtons Pool, New Hill bomb craters and other identified areas received, <u>subject to Archaeologists oversight</u> . R.O. have suitable equipment and will propose a hire charge. Now urgent.                                                     | R.O.                    |

| 1.30      | (1.32) | Fencing building drops. Work approved. SMC received, work partially complete. Snagging items outstanding.                                                                                                                                   | R.O.<br>W.S.A. |
|-----------|--------|---------------------------------------------------------------------------------------------------------------------------------------------------------------------------------------------------------------------------------------------|----------------|
| 1.31      | (3.1)  | Disposal of special waste stockpile approved by WSA.                                                                                                                                                                                        | R.O.           |
| 1.32      | (3.2)  | <u>Limited increase in labour and plant</u> approved, 1 Kubota excavator and 6 labourers.                                                                                                                                                   | R.O.           |
| 1.33      | (3.3)  | Pump down and excavation of <u>Hoppit Pool</u> nearing completion.                                                                                                                                                                          | R.O.           |
| <u>2.</u> | PROGE  | RESS AND PROGRAMME                                                                                                                                                                                                                          |                |
| 2.1       |        | Revised programme appears at Appendix 1. 77% progress to date programme to complete 31st July 1995.                                                                                                                                         | on prese       |
| <u>3.</u> | ANY O  | THER BUSINESS                                                                                                                                                                                                                               |                |
| 3.1       |        | Handover documentation tasks for the decontamination works will be divided as follows:- a) Buildings - RO b) Ground - WSA Finalisation of the documentation will require a small number of staff to complete the work after 31st July 1995. | R.O.<br>W.S.A. |
| 3.2       |        | Micron have been replaced by Adams Environmental for Asbestos in Air Monitoring.                                                                                                                                                            |                |
| 3.3       |        | In scrutiny areas 750mm long pegs with yellow head to be used to locate obstructions. Building doors are to be blocked open as works proceed.                                                                                               | R.O.           |
| 3.4       |        | Asbestos clearance to Mrs.Bellamy's (A221) approved.                                                                                                                                                                                        |                |
| 3.5       |        | Explosives sampling of T Area canal/intersection 25 at 1 per 2m³ approved.                                                                                                                                                                  | R.O.           |
| <u>4.</u> | DATE ( | OF NEXT MEETING                                                                                                                                                                                                                             |                |
| 4.1       |        | 14.00 Hours on Thursday 11th May 1995.                                                                                                                                                                                                      |                |