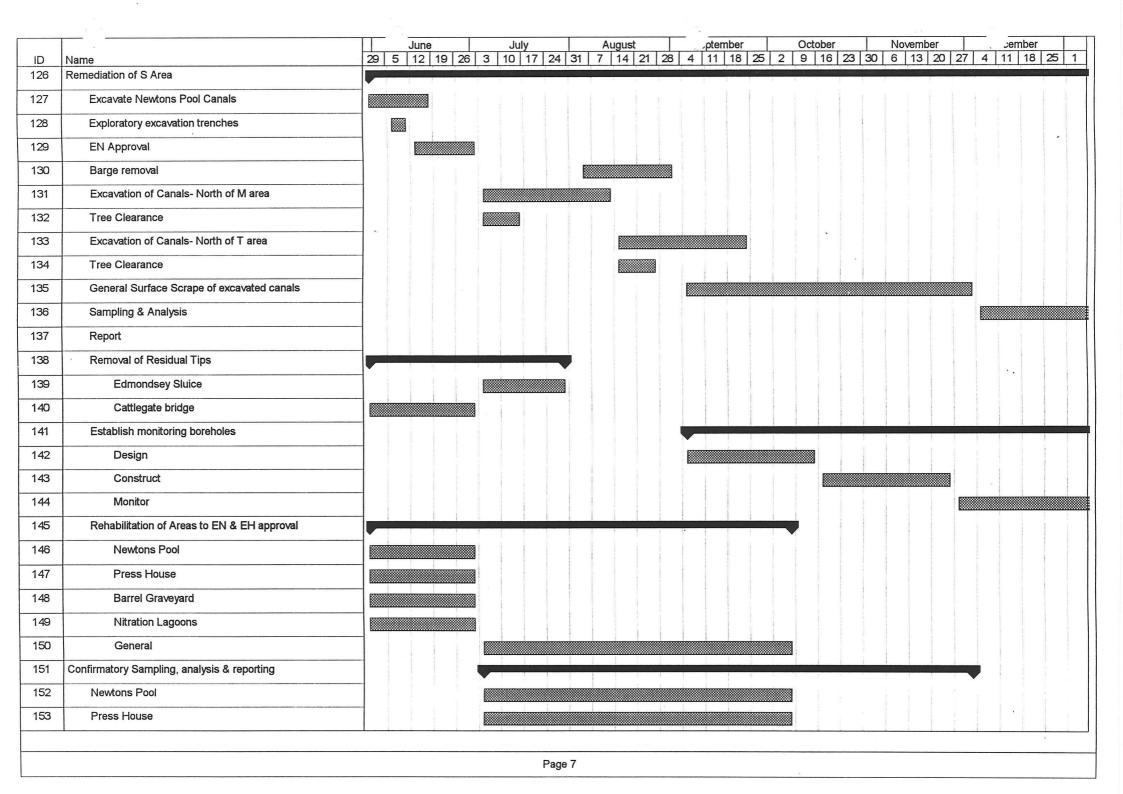

- W.S.A. R.O.

| 1.6  | (1.6)  | <u>Tetryl Area.</u> Confirmatory sampling of factory area will await removal of canal intersections and bank treatment. Due to commence 24th April 1995.                                                                                                                                                    | W.S.A.<br>R.O. |
|------|--------|-------------------------------------------------------------------------------------------------------------------------------------------------------------------------------------------------------------------------------------------------------------------------------------------------------------|----------------|
| 1.7  | (1.7)  | <u>Asbestos clad steam main routes</u> work proceeding. Remainder of routes to be confirmed. Information to be collated on CAD drawings. Proceeding.                                                                                                                                                        | W.S.A.<br>R.O. |
| 1.8  | (1.8)  | Preparation of artifact inventory. Work stopped on this activity. Artifacts at Powfoot belonging to RO to be transported to South site at cost of RO and EFDC in liaison with Trust Steering Committee and resident archaeologist.                                                                          | ARCH.<br>R.O.  |
| 1.9  | (1.9)  | Asphalt melting plant. This activity held. As buildings are cleaned an assessment will be made as to whether asphalt floors should be removed at that stage. SMC received. Accumulate asphalt till warmer weather. This process could be carried out at New Hill. RO to review existing stock pile volumes. | R.O.<br>W.S.A. |
| 1.10 | (1.10) | CAD plot of services survey to hand. Final check required.                                                                                                                                                                                                                                                  | R.O.<br>W.S.A. |
| 1.11 | (1.11) | Safety Audit. Monthly visits proceeding.                                                                                                                                                                                                                                                                    | R.O.           |
| 1.12 | (1.13) | Explosives License Application received by R.O. back from HSE. Next stage is to advertise and seek public comment. In hand but a resolution not expected until after the June meeting of Essex County Council.                                                                                              | R.O.           |
| 1.13 | (1.14) | <u>Disposal of transformer</u> PCB clearance certificate received. PCB levels indicate investigation necessary, which will be done with remediation of L146.                                                                                                                                                | W.S.A.         |
| 1.14 | (1.15) | <u>Trenching to Northern Canals</u> - some investigation by excavation of buried stoves and canal adjacent 22a required. Further tree clearance required. Awaiting resources.                                                                                                                               | R.O.<br>W.S.A. |
| 1.15 | (1.16) | Queens Mead almost totally covered with sludge which will be excavated in May 1995 after dewatering. General strip of areas affected by grit blasting and search for canal also required.                                                                                                                   | W.S.A.         |
| 1.16 | (1.17) | <u>Water mains</u> - Some brickwork repairs to valve and hydrant pits required. Costs to VO77. On completion of works with a requirement for mains water, the system will be isolated.                                                                                                                      | R.O.<br>W.S.A. |
| 1.17 | (1.18) | Bridge works. Tenders returned. Reduced programme to go ahead in respect of bridges 2, 8, 11, 17 and 18. Start date not yet confirmed.                                                                                                                                                                      | W.S.A.         |

| 1.18 | (1.19) | R.O. investigation into the <u>stability of N.G. in timber.</u> Draft report 2095/95 passed to WSA.                                                                                                                                                                                                                                          | W.S.A.<br>R.O.          |
|------|--------|----------------------------------------------------------------------------------------------------------------------------------------------------------------------------------------------------------------------------------------------------------------------------------------------------------------------------------------------|-------------------------|
| 1.19 | (1.20) | <u>Piling to canal/river intersections</u> to remove residual contaminated material. Reduced programme to proceed. Commencing week beginning 24th April 1995.                                                                                                                                                                                | W.S.A.                  |
| 1.20 | (1.21) | Excavation of river beds adjacent and integral with bridges 6 and 8 in refurbishment/replacement works. This is best carried out using Portadam technique. If bridge works approved may be possible to liaise with contractor to use his dam installation to clear before bridge works are undertaken. NRA to deal with fish. Work approved. | W.S.A.                  |
| 1.21 | (1.22) | R.O. <u>draft inventory</u> of client owned items received. Will be updated.                                                                                                                                                                                                                                                                 | . R.O.                  |
| 1.22 | (1.23) | Portable explosives analyser R.O. trial complete, not yet written up. Copy to WSA. May have a use in buildings. Unit can be hired.                                                                                                                                                                                                           | R.O.                    |
| 1.23 | (1.24) | R.O. produced a draft certificate dealing with <u>explosives risks in</u> <u>remediated buildings.</u> When accompanied by a report which addresse the toxicity aspects, this approach would seem to be satisfactory and enable building re-use. A qualified certificate for buildings not totally remediated will be provided.              | es R.O.                 |
| 1.24 | (1.25) | Excavation of Millhead Stream and parallel drain, await resources.                                                                                                                                                                                                                                                                           | R.O.                    |
| 1.25 | (1.27) | TNT contaminated drain at E2 excavated, confirmatory sampling undertaken further remediation required. SMC awaited.                                                                                                                                                                                                                          | ARCH.<br>R.O.<br>W.S.A. |
| 1.26 | (1.28) | Clearance of tip 74a complete. Soil samples required.                                                                                                                                                                                                                                                                                        | R.O.<br>W.S.A.          |
| 1.27 | (1.29) | Building L108 and shores to canal brickwork. Hold.                                                                                                                                                                                                                                                                                           | •                       |
| 1.28 | (1.30) | <u>Drum dredged from Middle Stream</u> (held in H7)will be remotely pre-drilled and sawn as cylinders. To be carried out before excavation of the Burning Ground.                                                                                                                                                                            | R.O.                    |
| 1.29 | (1.31) | English Heritage approval to <u>metal detection on Burning Ground</u> , Press House area, Newtons Pool, New Hill bomb craters and other identified areas received, <u>subject to Archaeologists oversight</u> . R.O. have suitable equipment and will propose a hire charge. Now urgent.                                                     | R.O.                    |