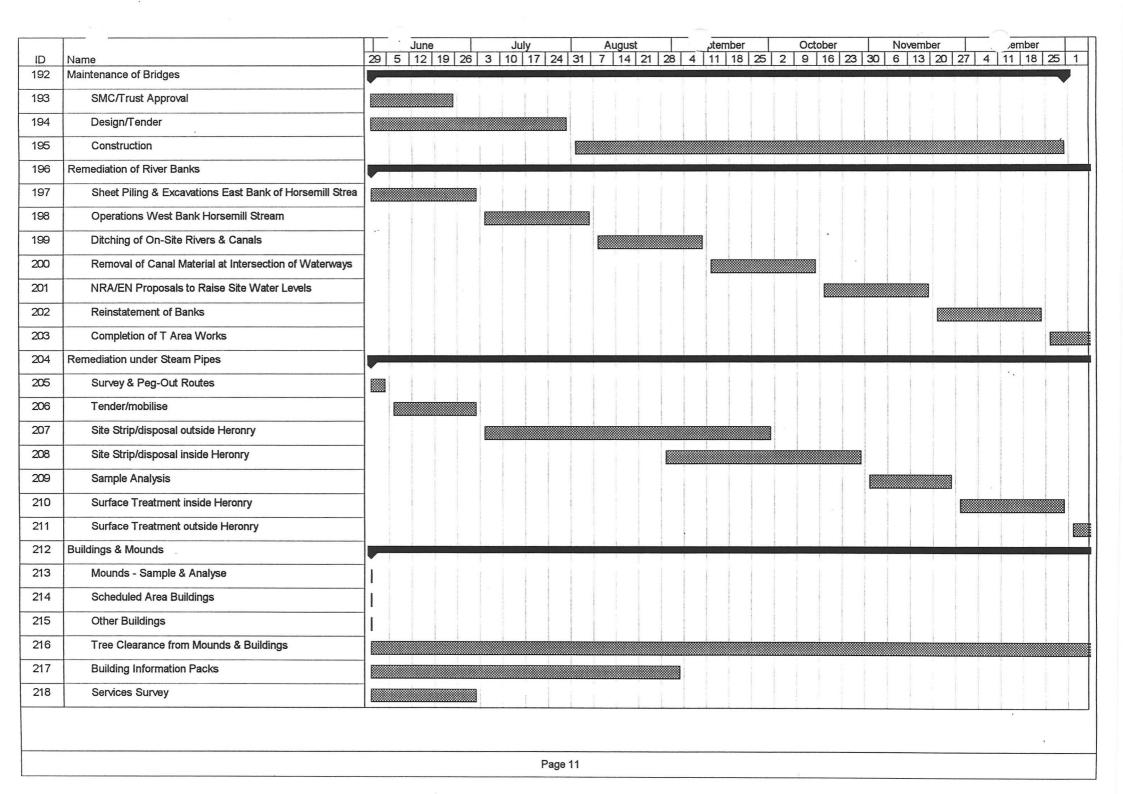

- W.S.A. R.O.

| 1.6  | (1.6)  | <u>Tetryl Area.</u> Confirmatory sampling of factory area will await removal of canal intersections and bank treatment. Due to commence 24th April 1995.                                                                                                                                                    | W.S.A.<br>R.O. |
|------|--------|-------------------------------------------------------------------------------------------------------------------------------------------------------------------------------------------------------------------------------------------------------------------------------------------------------------|----------------|
| 1.7  | (1.7)  | <u>Asbestos clad steam main routes</u> work proceeding. Remainder of routes to be confirmed. Information to be collated on CAD drawings. Proceeding.                                                                                                                                                        | W.S.A.<br>R.O. |
| 1.8  | (1.8)  | Preparation of artifact inventory. Work stopped on this activity. Artifacts at Powfoot belonging to RO to be transported to South site at cost of RO and EFDC in liaison with Trust Steering Committee and resident archaeologist.                                                                          | ARCH.<br>R.O.  |
| 1.9  | (1.9)  | Asphalt melting plant. This activity held. As buildings are cleaned an assessment will be made as to whether asphalt floors should be removed at that stage. SMC received. Accumulate asphalt till warmer weather. This process could be carried out at New Hill. RO to review existing stock pile volumes. | R.O.<br>W.S.A. |
| 1.10 | (1.10) | CAD plot of services survey to hand. Final check required.                                                                                                                                                                                                                                                  | R.O.<br>W.S.A. |
| 1.11 | (1.11) | Safety Audit. Monthly visits proceeding.                                                                                                                                                                                                                                                                    | R.O.           |
| 1.12 | (1.13) | Explosives License Application received by R.O. back from HSE. Next stage is to advertise and seek public comment. In hand but a resolution not expected until after the June meeting of Essex County Council.                                                                                              | R.O.           |
| 1.13 | (1.14) | <u>Disposal of transformer</u> PCB clearance certificate received. PCB levels indicate investigation necessary, which will be done with remediation of L146.                                                                                                                                                | W.S.A.         |
| 1.14 | (1.15) | <u>Trenching to Northern Canals</u> - some investigation by excavation of buried stoves and canal adjacent 22a required. Further tree clearance required. Awaiting resources.                                                                                                                               | R.O.<br>W.S.A. |
| 1.15 | (1.16) | Queens Mead almost totally covered with sludge which will be excavated in May 1995 after dewatering. General strip of areas affected by grit blasting and search for canal also required.                                                                                                                   | W.S.A.         |
| 1.16 | (1.17) | <u>Water mains</u> - Some brickwork repairs to valve and hydrant pits required. Costs to VO77. On completion of works with a requirement for mains water, the system will be isolated.                                                                                                                      | R.O.<br>W.S.A. |
| 1.17 | (1.18) | Bridge works. Tenders returned. Reduced programme to go ahead in respect of bridges 2, 8, 11, 17 and 18. Start date not yet confirmed.                                                                                                                                                                      | W.S.A.         |

| 1.18 | (1.19) | R.O. investigation into the <u>stability of N.G. in timber.</u> Draft report 2095/95 passed to WSA.                                                                                                                                                                                                                                          | W.S.A.<br>R.O.          |
|------|--------|----------------------------------------------------------------------------------------------------------------------------------------------------------------------------------------------------------------------------------------------------------------------------------------------------------------------------------------------|-------------------------|
| 1.19 | (1.20) | <u>Piling to canal/river intersections</u> to remove residual contaminated material. Reduced programme to proceed. Commencing week beginning 24th April 1995.                                                                                                                                                                                | W.S.A.                  |
| 1.20 | (1.21) | Excavation of river beds adjacent and integral with bridges 6 and 8 in refurbishment/replacement works. This is best carried out using Portadam technique. If bridge works approved may be possible to liaise with contractor to use his dam installation to clear before bridge works are undertaken. NRA to deal with fish. Work approved. | W.S.A.                  |
| 1.21 | (1.22) | R.O. <u>draft inventory</u> of client owned items received. Will be updated.                                                                                                                                                                                                                                                                 | . R.O.                  |
| 1.22 | (1.23) | Portable explosives analyser R.O. trial complete, not yet written up. Copy to WSA. May have a use in buildings. Unit can be hired.                                                                                                                                                                                                           | R.O.                    |
| 1.23 | (1.24) | R.O. produced a draft certificate dealing with <u>explosives risks in</u> <u>remediated buildings.</u> When accompanied by a report which addresse the toxicity aspects, this approach would seem to be satisfactory and enable building re-use. A qualified certificate for buildings not totally remediated will be provided.              | es R.O.                 |
| 1.24 | (1.25) | Excavation of Millhead Stream and parallel drain, await resources.                                                                                                                                                                                                                                                                           | R.O.                    |
| 1.25 | (1.27) | TNT contaminated drain at E2 excavated, confirmatory sampling undertaken further remediation required. SMC awaited.                                                                                                                                                                                                                          | ARCH.<br>R.O.<br>W.S.A. |
| 1.26 | (1.28) | Clearance of tip 74a complete. Soil samples required.                                                                                                                                                                                                                                                                                        | R.O.<br>W.S.A.          |
| 1.27 | (1.29) | Building L108 and shores to canal brickwork. Hold.                                                                                                                                                                                                                                                                                           | •                       |
| 1.28 | (1.30) | <u>Drum dredged from Middle Stream</u> (held in H7)will be remotely pre-drilled and sawn as cylinders. To be carried out before excavation of the Burning Ground.                                                                                                                                                                            | R.O.                    |
| 1.29 | (1.31) | English Heritage approval to <u>metal detection on Burning Ground</u> , Press House area, Newtons Pool, New Hill bomb craters and other identified areas received, <u>subject to Archaeologists oversight</u> . R.O. have suitable equipment and will propose a hire charge. Now urgent.                                                     | R.O.                    |

| 1.30      | (1.32) | Fencing building drops. Work approved. SMC received, work partially complete. Snagging items outstanding.                                                                                                                                   | R.O.<br>W.S.A. |
|-----------|--------|---------------------------------------------------------------------------------------------------------------------------------------------------------------------------------------------------------------------------------------------|----------------|
| 1.31      | (3.1)  | Disposal of special waste stockpile approved by WSA.                                                                                                                                                                                        | R.O.           |
| 1.32      | (3.2)  | <u>Limited increase in labour and plant</u> approved, 1 Kubota excavator and 6 labourers.                                                                                                                                                   | R.O.           |
| 1.33      | (3.3)  | Pump down and excavation of <u>Hoppit Pool</u> nearing completion.                                                                                                                                                                          | R.O.           |
| <u>2.</u> | PROGE  | RESS AND PROGRAMME                                                                                                                                                                                                                          |                |
| 2.1       |        | Revised programme appears at Appendix 1. 77% progress to date programme to complete 31st July 1995.                                                                                                                                         | on prese       |
| <u>3.</u> | ANY O  | THER BUSINESS                                                                                                                                                                                                                               |                |
| 3.1       |        | Handover documentation tasks for the decontamination works will be divided as follows:- a) Buildings - RO b) Ground - WSA Finalisation of the documentation will require a small number of staff to complete the work after 31st July 1995. | R.O.<br>W.S.A. |
| 3.2       |        | Micron have been replaced by Adams Environmental for Asbestos in Air Monitoring.                                                                                                                                                            |                |
| 3.3       |        | In scrutiny areas 750mm long pegs with yellow head to be used to locate obstructions. Building doors are to be blocked open as works proceed.                                                                                               | R.O.           |
| 3.4       |        | Asbestos clearance to Mrs.Bellamy's (A221) approved.                                                                                                                                                                                        |                |
| 3.5       |        | Explosives sampling of T Area canal/intersection 25 at 1 per 2m³ approved.                                                                                                                                                                  | R.O.           |
| <u>4.</u> | DATE ( | OF NEXT MEETING                                                                                                                                                                                                                             |                |
| 4.1       |        | 14.00 Hours on Thursday 11th May 1995.                                                                                                                                                                                                      |                |