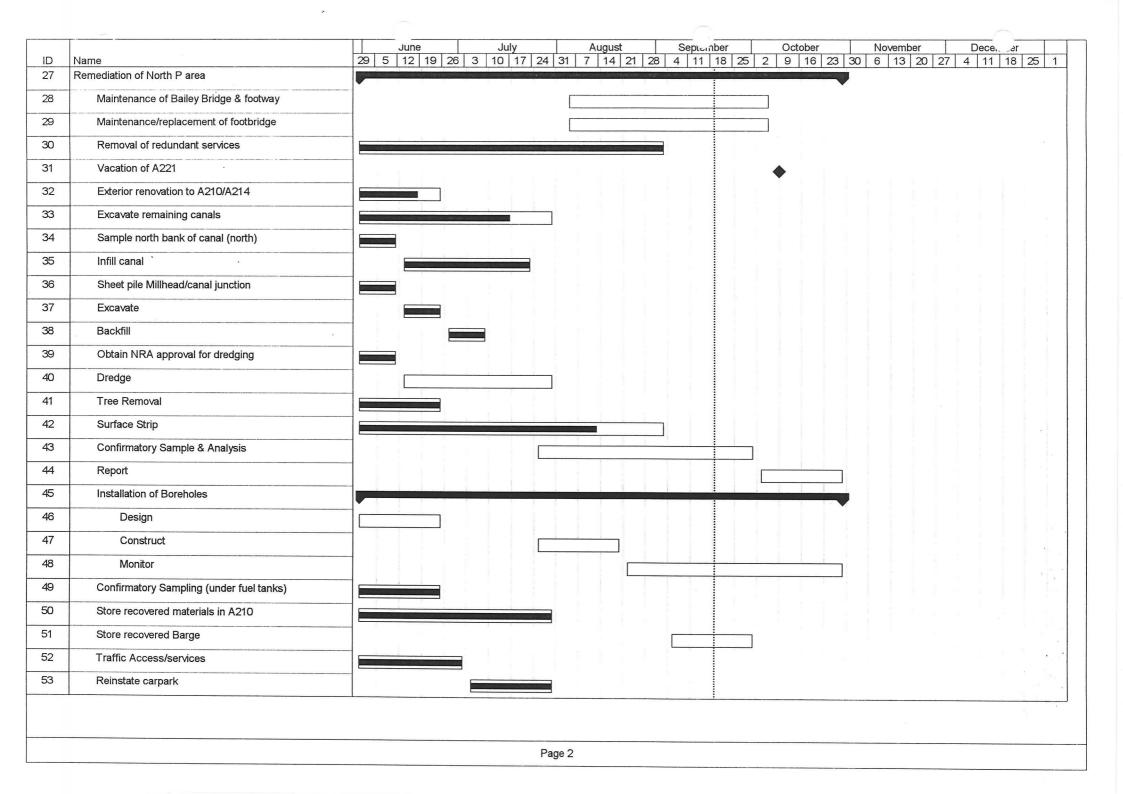

### MINUTES OF MEETING HELD ON SITE 33 THURSDAY 13th APRIL 1995 AT 10.00 HOURS

Present: Mr Bob Watts :W.S.A. Copies: Mr.A.Moores :M.O.D/DLA

Mr Graham Vincent :R.O. Mr.D.Coyle :M.O.D.P.E.

Mr Peter Mayell :R.O. Mr.S.Chaddock :ARCH. Mr.D.Bone :CIVIX

#### MATTERS ARISING - FROM MEETING OF 9th MARCH 1995 1. ACTION 1.1 (1.1)**Explosives Testing** A programme of sampling mounds for explosives and nonexplosives contamination supplementary to ESG 17/92 is required. WSA to prepare - SMC received. Strimming and raking of mounds proceeding. Blue Asbestos discovered in E2 mound has W.S.A. been removed by excavation. Confirmatory sampling required. R.O. (1.2)Photographic record 1.2 This activity to proceed with admin assistant and possibly student labour during vacations. R.O. 1.3 P Area - outstanding items are: replace sandstone capping to (1.3)Bridge 1 abutments. Treatment to residual material in Bridge 1 abutment to await services excavation and bank treatment W.S.A. undertaken by Wimpey. R.O. 1.4 (1.4)Water wheel and Press House areas. Confirmatory investigation results to hand. Coring to banks and metal-detector sweep required. B.S. Bob Stebbings is tendering scheme for rehabilitation and planting. R.O. SMC awaited. Target date for completion of remediation is ARCH. 1st May 1995. W.S.A.

#### 1.5 (1.5) Incorporating Mills.

Work in these buildings stopped. Clearance of undercrofts and final clean awaiting resources. L157 is completed and will be sampled. RO to prepare a swab sampling procedure. Remaining deep drains will be rodded clean and grouted. Outstanding drain grouting to be tendered.

- W.S.A. R.O.

| 1.6  | (1.6)  | <u>Tetryl Area.</u> Confirmatory sampling of factory area will await removal of canal intersections and bank treatment. Due to commence 24th April 1995.                                                                                                                                                    | W.S.A.<br>R.O. |
|------|--------|-------------------------------------------------------------------------------------------------------------------------------------------------------------------------------------------------------------------------------------------------------------------------------------------------------------|----------------|
| 1.7  | (1.7)  | <u>Asbestos clad steam main routes</u> work proceeding. Remainder of routes to be confirmed. Information to be collated on CAD drawings. Proceeding.                                                                                                                                                        | W.S.A.<br>R.O. |
| 1.8  | (1.8)  | Preparation of artifact inventory. Work stopped on this activity. Artifacts at Powfoot belonging to RO to be transported to South site at cost of RO and EFDC in liaison with Trust Steering Committee and resident archaeologist.                                                                          | ARCH.<br>R.O.  |
| 1.9  | (1.9)  | Asphalt melting plant. This activity held. As buildings are cleaned an assessment will be made as to whether asphalt floors should be removed at that stage. SMC received. Accumulate asphalt till warmer weather. This process could be carried out at New Hill. RO to review existing stock pile volumes. | R.O.<br>W.S.A. |
| 1.10 | (1.10) | CAD plot of services survey to hand. Final check required.                                                                                                                                                                                                                                                  | R.O.<br>W.S.A. |
| 1.11 | (1.11) | Safety Audit. Monthly visits proceeding.                                                                                                                                                                                                                                                                    | R.O.           |
| 1.12 | (1.13) | Explosives License Application received by R.O. back from HSE. Next stage is to advertise and seek public comment. In hand but a resolution not expected until after the June meeting of Essex County Council.                                                                                              | R.O.           |
| 1.13 | (1.14) | <u>Disposal of transformer</u> PCB clearance certificate received. PCB levels indicate investigation necessary, which will be done with remediation of L146.                                                                                                                                                | W.S.A.         |
| 1.14 | (1.15) | <u>Trenching to Northern Canals</u> - some investigation by excavation of buried stoves and canal adjacent 22a required. Further tree clearance required. Awaiting resources.                                                                                                                               | R.O.<br>W.S.A. |
| 1.15 | (1.16) | Queens Mead almost totally covered with sludge which will be excavated in May 1995 after dewatering. General strip of areas affected by grit blasting and search for canal also required.                                                                                                                   | W.S.A.         |
| 1.16 | (1.17) | <u>Water mains</u> - Some brickwork repairs to valve and hydrant pits required. Costs to VO77. On completion of works with a requirement for mains water, the system will be isolated.                                                                                                                      | R.O.<br>W.S.A. |
| 1.17 | (1.18) | Bridge works. Tenders returned. Reduced programme to go ahead in respect of bridges 2, 8, 11, 17 and 18. Start date not yet confirmed.                                                                                                                                                                      | W.S.A.         |

| 1.18 | (1.19) | R.O. investigation into the <u>stability of N.G. in timber.</u> Draft report 2095/95 passed to WSA.                                                                                                                                                                                                                                          | W.S.A.<br>R.O.          |
|------|--------|----------------------------------------------------------------------------------------------------------------------------------------------------------------------------------------------------------------------------------------------------------------------------------------------------------------------------------------------|-------------------------|
| 1.19 | (1.20) | <u>Piling to canal/river intersections</u> to remove residual contaminated material. Reduced programme to proceed. Commencing week beginning 24th April 1995.                                                                                                                                                                                | W.S.A.                  |
| 1.20 | (1.21) | Excavation of river beds adjacent and integral with bridges 6 and 8 in refurbishment/replacement works. This is best carried out using Portadam technique. If bridge works approved may be possible to liaise with contractor to use his dam installation to clear before bridge works are undertaken. NRA to deal with fish. Work approved. | W.S.A.                  |
| 1.21 | (1.22) | R.O. <u>draft inventory</u> of client owned items received. Will be updated.                                                                                                                                                                                                                                                                 | . R.O.                  |
| 1.22 | (1.23) | Portable explosives analyser R.O. trial complete, not yet written up. Copy to WSA. May have a use in buildings. Unit can be hired.                                                                                                                                                                                                           | R.O.                    |
| 1.23 | (1.24) | R.O. produced a draft certificate dealing with <u>explosives risks in</u> <u>remediated buildings.</u> When accompanied by a report which addresse the toxicity aspects, this approach would seem to be satisfactory and enable building re-use. A qualified certificate for buildings not totally remediated will be provided.              | es R.O.                 |
| 1.24 | (1.25) | Excavation of Millhead Stream and parallel drain, await resources.                                                                                                                                                                                                                                                                           | R.O.                    |
| 1.25 | (1.27) | TNT contaminated drain at E2 excavated, confirmatory sampling undertaken further remediation required. SMC awaited.                                                                                                                                                                                                                          | ARCH.<br>R.O.<br>W.S.A. |
| 1.26 | (1.28) | Clearance of tip 74a complete. Soil samples required.                                                                                                                                                                                                                                                                                        | R.O.<br>W.S.A.          |
| 1.27 | (1.29) | Building L108 and shores to canal brickwork. Hold.                                                                                                                                                                                                                                                                                           | •                       |
| 1.28 | (1.30) | <u>Drum dredged from Middle Stream</u> (held in H7)will be remotely pre-drilled and sawn as cylinders. To be carried out before excavation of the Burning Ground.                                                                                                                                                                            | R.O.                    |
| 1.29 | (1.31) | English Heritage approval to <u>metal detection on Burning Ground</u> , Press House area, Newtons Pool, New Hill bomb craters and other identified areas received, <u>subject to Archaeologists oversight</u> . R.O. have suitable equipment and will propose a hire charge. Now urgent.                                                     | R.O.                    |

| 1.30      | (1.32) | Fencing building drops. Work approved. SMC received, work partially complete. Snagging items outstanding.                                                                                                                                   | R.O.<br>W.S.A. |
|-----------|--------|---------------------------------------------------------------------------------------------------------------------------------------------------------------------------------------------------------------------------------------------|----------------|
| 1.31      | (3.1)  | Disposal of special waste stockpile approved by WSA.                                                                                                                                                                                        | R.O.           |
| 1.32      | (3.2)  | <u>Limited increase in labour and plant</u> approved, 1 Kubota excavator and 6 labourers.                                                                                                                                                   | R.O.           |
| 1.33      | (3.3)  | Pump down and excavation of <u>Hoppit Pool</u> nearing completion.                                                                                                                                                                          | R.O.           |
| <u>2.</u> | PROGE  | RESS AND PROGRAMME                                                                                                                                                                                                                          |                |
| 2.1       |        | Revised programme appears at Appendix 1. 77% progress to date programme to complete 31st July 1995.                                                                                                                                         | on prese       |
| <u>3.</u> | ANY O  | THER BUSINESS                                                                                                                                                                                                                               |                |
| 3.1       |        | Handover documentation tasks for the decontamination works will be divided as follows:- a) Buildings - RO b) Ground - WSA Finalisation of the documentation will require a small number of staff to complete the work after 31st July 1995. | R.O.<br>W.S.A. |
| 3.2       |        | Micron have been replaced by Adams Environmental for Asbestos in Air Monitoring.                                                                                                                                                            |                |
| 3.3       |        | In scrutiny areas 750mm long pegs with yellow head to be used to locate obstructions. Building doors are to be blocked open as works proceed.                                                                                               | R.O.           |
| 3.4       |        | Asbestos clearance to Mrs.Bellamy's (A221) approved.                                                                                                                                                                                        |                |
| 3.5       |        | Explosives sampling of T Area canal/intersection 25 at 1 per 2m³ approved.                                                                                                                                                                  | R.O.           |
| <u>4.</u> | DATE ( | OF NEXT MEETING                                                                                                                                                                                                                             |                |
| 4.1       |        | 14.00 Hours on Thursday 11th May 1995.                                                                                                                                                                                                      |                |