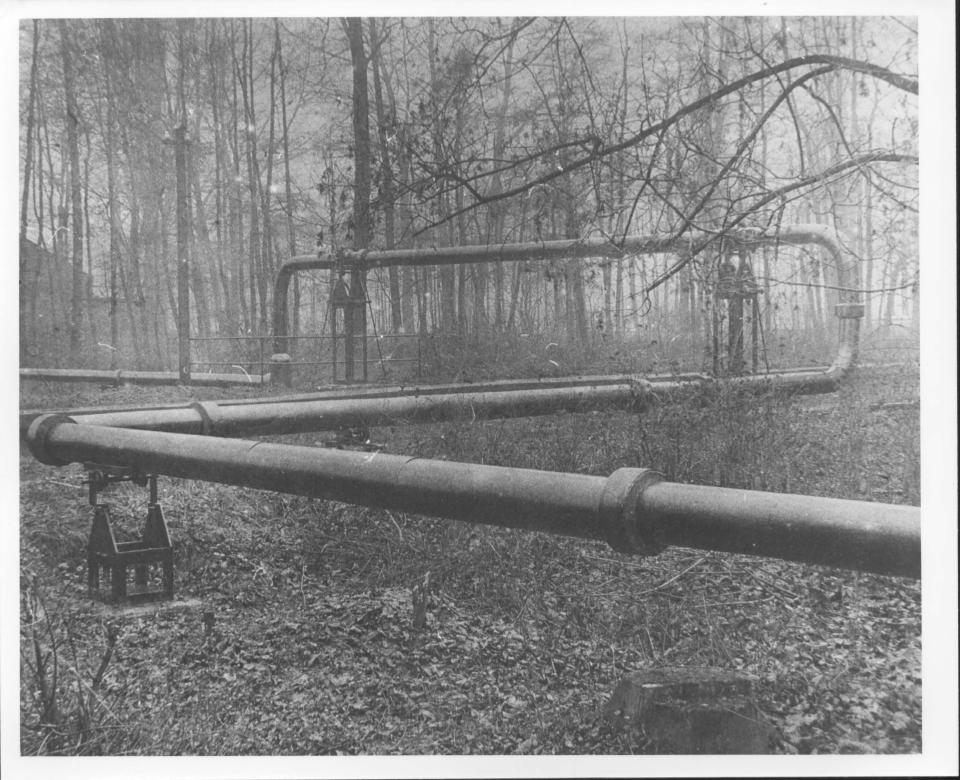

## 1946

Series of b/w photographs apparently showing course of Steam Mains north from boiler house.  $1\,$  -  $\,20\,$ 

|  | 1                                                            | Millhead looking north with powder boat right foreground                                                                         |
|--|--------------------------------------------------------------|----------------------------------------------------------------------------------------------------------------------------------|
|  | 2 3                                                          | Long walk looking north<br>Steam line through trees. Path on rhs                                                                 |
|  | 4<br>5                                                       | Steam line crossing waterway<br>Similar to /4 but with logs in foreground                                                        |
|  | 6<br>7                                                       | Crossover point similar to /4<br>Small footbridge. Magazine visible                                                              |
|  | 8<br>9                                                       | Long walk - buildings visible<br>Blast wall for 159 on lhs, looking north along Long                                             |
|  | 10<br>11                                                     | No 3 Boiler House 86 and 86b<br>Blast wall in distance, view along waterway with line on                                         |
|  | 12<br>13<br>14                                               | Steam line across picture<br>Blast wall for 159 (see /9)<br>Long walk (?) RCHME 299 looking south                                |
|  | 15                                                           | A210 Power House N aspect, footbridge L180?                                                                                      |
|  | 16<br>17<br>footbridge, sand<br>18<br>dge, boats<br>19<br>20 | As /15<br>A210 Power House N & W sides, A214 Accumulator Tower,<br>bags<br>A210 Power House and A214 Accumulator Tower, N sides, |
|  |                                                              | BR 16 in background. L102 looking NE<br>Canal with steam line on lhs                                                             |