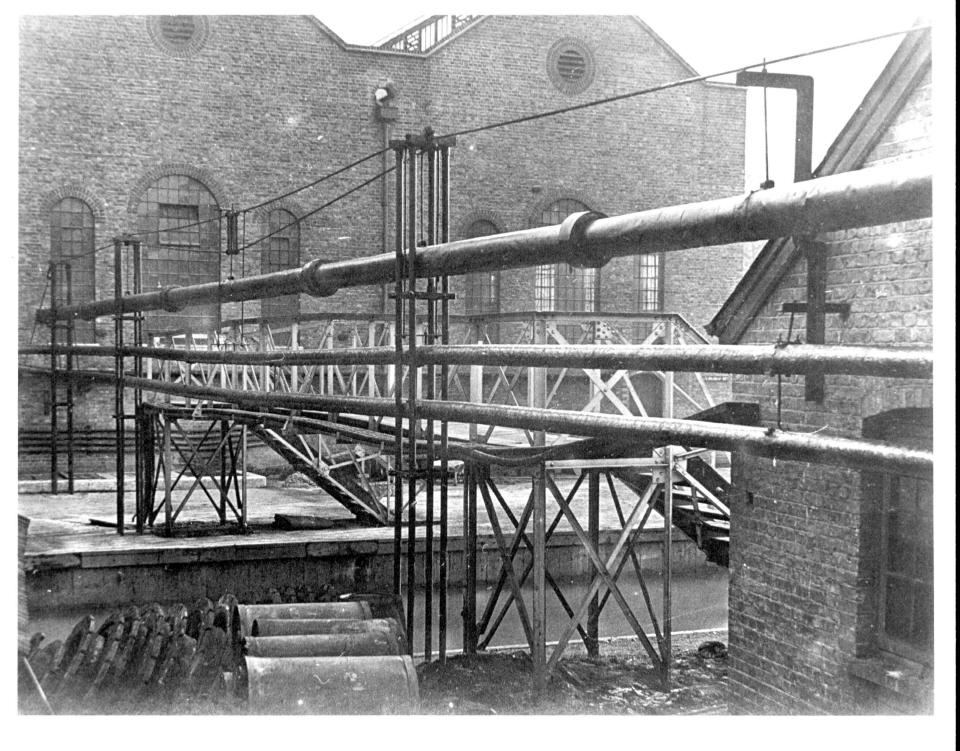

## 1946

Series of b/w photographs apparently showing course of Steam Mains north from boiler house.  $1\,$  -  $\,20\,$ 

|  | 1                                                            | Millhead looking north with powder boat right foreground                                                                         |
|--|--------------------------------------------------------------|----------------------------------------------------------------------------------------------------------------------------------|
|  | 2 3                                                          | Long walk looking north<br>Steam line through trees. Path on rhs                                                                 |
|  | 4<br>5                                                       | Steam line crossing waterway<br>Similar to /4 but with logs in foreground                                                        |
|  | 6<br>7                                                       | Crossover point similar to /4<br>Small footbridge. Magazine visible                                                              |
|  | 8<br>9                                                       | Long walk - buildings visible<br>Blast wall for 159 on lhs, looking north along Long                                             |
|  | 10<br>11                                                     | No 3 Boiler House 86 and 86b<br>Blast wall in distance, view along waterway with line on                                         |
|  | 12<br>13<br>14                                               | Steam line across picture<br>Blast wall for 159 (see /9)<br>Long walk (?) RCHME 299 looking south                                |
|  | 15                                                           | A210 Power House N aspect, footbridge L180?                                                                                      |
|  | 16<br>17<br>footbridge, sand<br>18<br>dge, boats<br>19<br>20 | As /15<br>A210 Power House N & W sides, A214 Accumulator Tower,<br>bags<br>A210 Power House and A214 Accumulator Tower, N sides, |
|  |                                                              | BR 16 in background. L102 looking NE<br>Canal with steam line on lhs                                                             |