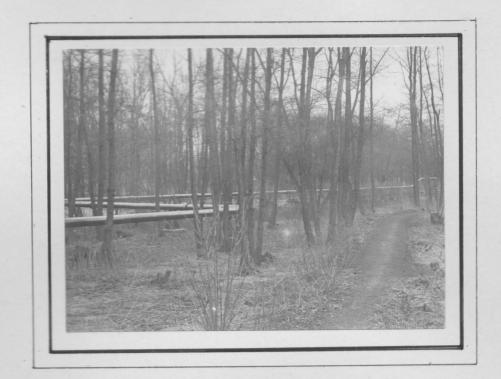

## 1946

Series of b/w photographs apparently showing course of Steam Mains north from boiler house.  $1\,$  -  $\,20\,$ 

|  | 1                                                            | Millhead looking north with powder boat right foreground                                                                         |
|--|--------------------------------------------------------------|----------------------------------------------------------------------------------------------------------------------------------|
|  | 2 3                                                          | Long walk looking north<br>Steam line through trees. Path on rhs                                                                 |
|  | 4<br>5                                                       | Steam line crossing waterway<br>Similar to /4 but with logs in foreground                                                        |
|  | 6<br>7                                                       | Crossover point similar to /4<br>Small footbridge. Magazine visible                                                              |
|  | 8<br>9                                                       | Long walk - buildings visible<br>Blast wall for 159 on lhs, looking north along Long                                             |
|  | 10<br>11                                                     | No 3 Boiler House 86 and 86b<br>Blast wall in distance, view along waterway with line on                                         |
|  | 12<br>13<br>14                                               | Steam line across picture<br>Blast wall for 159 (see /9)<br>Long walk (?) RCHME 299 looking south                                |
|  | 15                                                           | A210 Power House N aspect, footbridge L180?                                                                                      |
|  | 16<br>17<br>footbridge, sand<br>18<br>dge, boats<br>19<br>20 | As /15<br>A210 Power House N & W sides, A214 Accumulator Tower,<br>bags<br>A210 Power House and A214 Accumulator Tower, N sides, |
|  |                                                              | BR 16 in background. L102 looking NE<br>Canal with steam line on lhs                                                             |