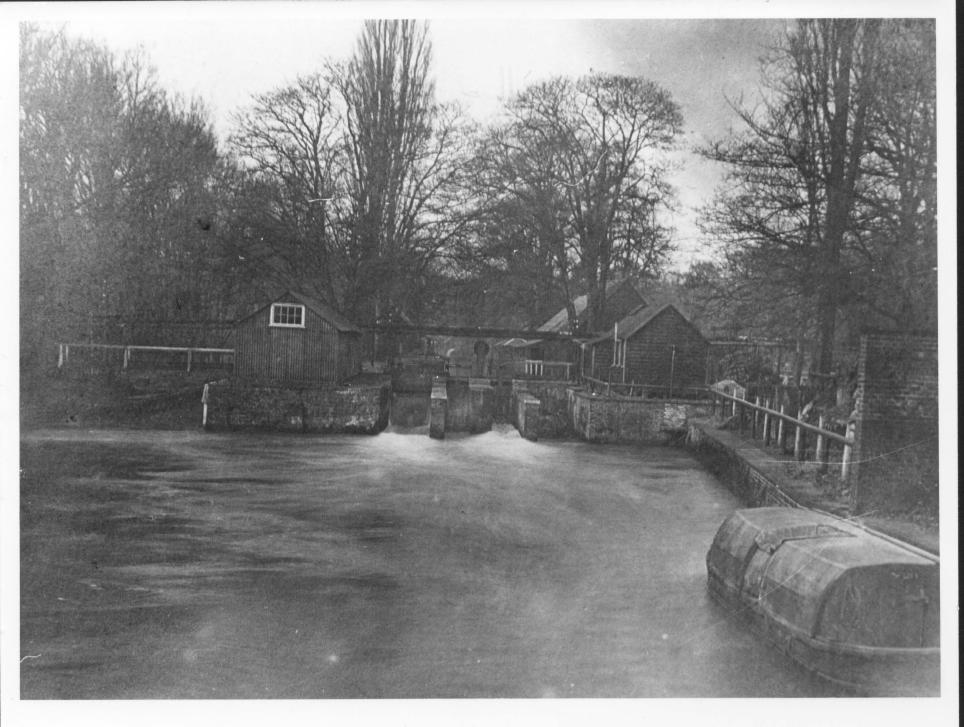

## 1946

Series of b/w photographs apparently showing course of Steam Mains north from boiler house.  $1\,$  -  $\,20\,$ 

|  | 1                                                            | Millhead looking north with powder boat right foreground                                                                         |
|--|--------------------------------------------------------------|----------------------------------------------------------------------------------------------------------------------------------|
|  | 2 3                                                          | Long walk looking north<br>Steam line through trees. Path on rhs                                                                 |
|  | 4<br>5                                                       | Steam line crossing waterway<br>Similar to /4 but with logs in foreground                                                        |
|  | 6<br>7                                                       | Crossover point similar to /4<br>Small footbridge. Magazine visible                                                              |
|  | 8<br>9                                                       | Long walk - buildings visible<br>Blast wall for 159 on lhs, looking north along Long                                             |
|  | 10<br>11                                                     | No 3 Boiler House 86 and 86b<br>Blast wall in distance, view along waterway with line on                                         |
|  | 12<br>13<br>14                                               | Steam line across picture<br>Blast wall for 159 (see /9)<br>Long walk (?) RCHME 299 looking south                                |
|  | 15                                                           | A210 Power House N aspect, footbridge L180?                                                                                      |
|  | 16<br>17<br>footbridge, sand<br>18<br>dge, boats<br>19<br>20 | As /15<br>A210 Power House N & W sides, A214 Accumulator Tower,<br>bags<br>A210 Power House and A214 Accumulator Tower, N sides, |
|  |                                                              | BR 16 in background. L102 looking NE<br>Canal with steam line on lhs                                                             |