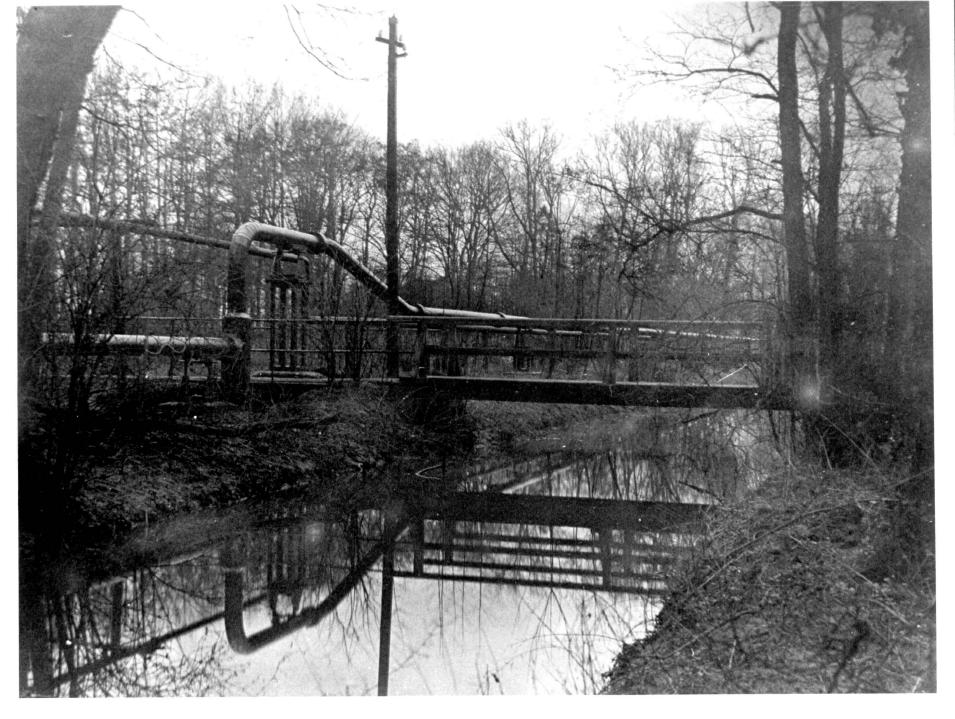

## 1946

Series of b/w photographs apparently showing course of Steam Mains north from boiler house.  $1\,$  -  $\,20\,$ 

|  | 1                                                            | Millhead looking north with powder boat right foreground                                                                         |
|--|--------------------------------------------------------------|----------------------------------------------------------------------------------------------------------------------------------|
|  | 2 3                                                          | Long walk looking north<br>Steam line through trees. Path on rhs                                                                 |
|  | 4<br>5                                                       | Steam line crossing waterway<br>Similar to /4 but with logs in foreground                                                        |
|  | 6<br>7                                                       | Crossover point similar to /4<br>Small footbridge. Magazine visible                                                              |
|  | 8<br>9                                                       | Long walk - buildings visible<br>Blast wall for 159 on lhs, looking north along Long                                             |
|  | 10<br>11                                                     | No 3 Boiler House 86 and 86b<br>Blast wall in distance, view along waterway with line on                                         |
|  | 12<br>13<br>14                                               | Steam line across picture<br>Blast wall for 159 (see /9)<br>Long walk (?) RCHME 299 looking south                                |
|  | 15                                                           | A210 Power House N aspect, footbridge L180?                                                                                      |
|  | 16<br>17<br>footbridge, sand<br>18<br>dge, boats<br>19<br>20 | As /15<br>A210 Power House N & W sides, A214 Accumulator Tower,<br>bags<br>A210 Power House and A214 Accumulator Tower, N sides, |
|  |                                                              | BR 16 in background. L102 looking NE<br>Canal with steam line on lhs                                                             |