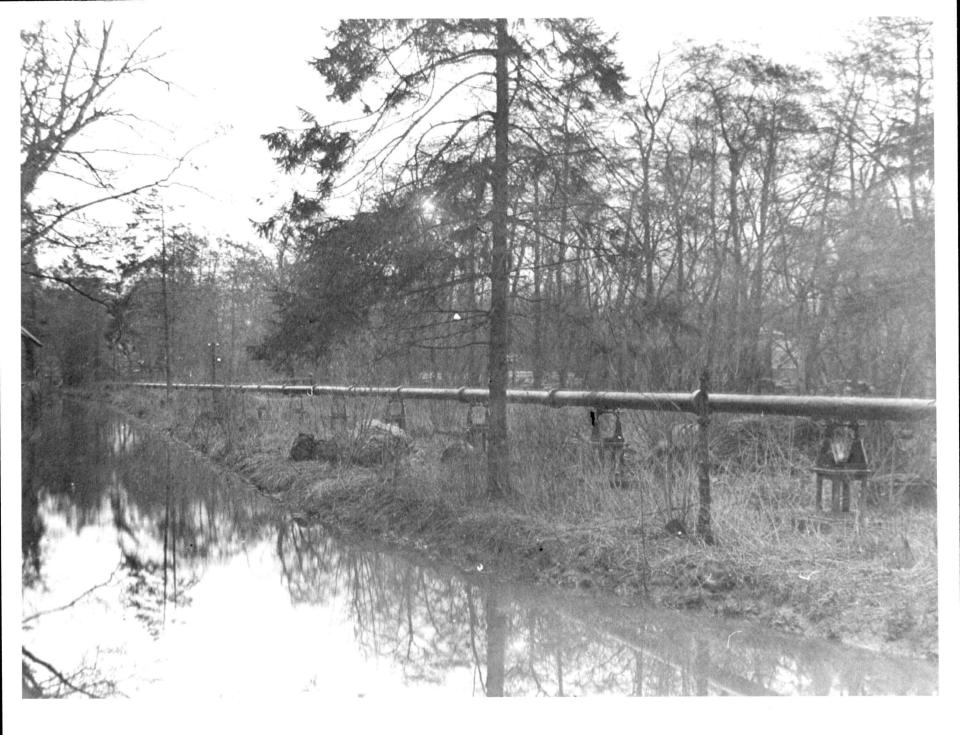

## 1946

Series of b/w photographs apparently showing course of Steam Mains north from boiler house.  $1\,$  -  $\,20\,$ 

|  | 1                                                            | Millhead looking north with powder boat right foreground                                                                         |
|--|--------------------------------------------------------------|----------------------------------------------------------------------------------------------------------------------------------|
|  | 2 3                                                          | Long walk looking north<br>Steam line through trees. Path on rhs                                                                 |
|  | 4<br>5                                                       | Steam line crossing waterway<br>Similar to /4 but with logs in foreground                                                        |
|  | 6<br>7                                                       | Crossover point similar to /4<br>Small footbridge. Magazine visible                                                              |
|  | 8<br>9                                                       | Long walk - buildings visible<br>Blast wall for 159 on lhs, looking north along Long                                             |
|  | 10<br>11                                                     | No 3 Boiler House 86 and 86b<br>Blast wall in distance, view along waterway with line on                                         |
|  | 12<br>13<br>14                                               | Steam line across picture<br>Blast wall for 159 (see /9)<br>Long walk (?) RCHME 299 looking south                                |
|  | 15                                                           | A210 Power House N aspect, footbridge L180?                                                                                      |
|  | 16<br>17<br>footbridge, sand<br>18<br>dge, boats<br>19<br>20 | As /15<br>A210 Power House N & W sides, A214 Accumulator Tower,<br>bags<br>A210 Power House and A214 Accumulator Tower, N sides, |
|  |                                                              | BR 16 in background. L102 looking NE<br>Canal with steam line on lhs                                                             |