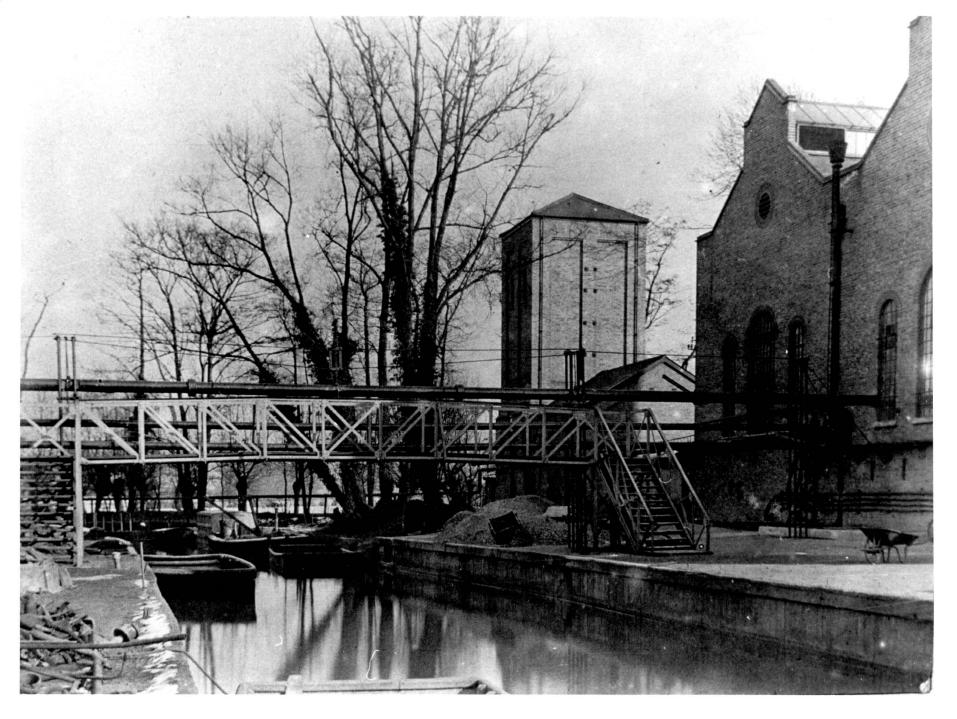

## 1946

Series of b/w photographs apparently showing course of Steam Mains north from boiler house.  $1\,$  -  $\,20\,$ 

|  | 1                                                            | Millhead looking north with powder boat right foreground                                                                         |
|--|--------------------------------------------------------------|----------------------------------------------------------------------------------------------------------------------------------|
|  | 2 3                                                          | Long walk looking north<br>Steam line through trees. Path on rhs                                                                 |
|  | 4<br>5                                                       | Steam line crossing waterway<br>Similar to /4 but with logs in foreground                                                        |
|  | 6<br>7                                                       | Crossover point similar to /4<br>Small footbridge. Magazine visible                                                              |
|  | 8<br>9                                                       | Long walk - buildings visible<br>Blast wall for 159 on lhs, looking north along Long                                             |
|  | 10<br>11                                                     | No 3 Boiler House 86 and 86b<br>Blast wall in distance, view along waterway with line on                                         |
|  | 12<br>13<br>14                                               | Steam line across picture<br>Blast wall for 159 (see /9)<br>Long walk (?) RCHME 299 looking south                                |
|  | 15                                                           | A210 Power House N aspect, footbridge L180?                                                                                      |
|  | 16<br>17<br>footbridge, sand<br>18<br>dge, boats<br>19<br>20 | As /15<br>A210 Power House N & W sides, A214 Accumulator Tower,<br>bags<br>A210 Power House and A214 Accumulator Tower, N sides, |
|  |                                                              | BR 16 in background. L102 looking NE<br>Canal with steam line on lhs                                                             |