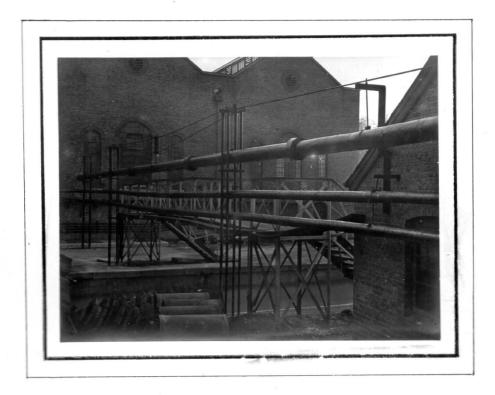

## 1946

Series of b/w photographs apparently showing course of Steam Mains north from boiler house.  $1\,$  -  $\,20\,$ 

|  | 1                                                            | Millhead looking north with powder boat right foreground                                                                         |
|--|--------------------------------------------------------------|----------------------------------------------------------------------------------------------------------------------------------|
|  | 2 3                                                          | Long walk looking north<br>Steam line through trees. Path on rhs                                                                 |
|  | 4<br>5                                                       | Steam line crossing waterway<br>Similar to /4 but with logs in foreground                                                        |
|  | 6<br>7                                                       | Crossover point similar to /4<br>Small footbridge. Magazine visible                                                              |
|  | 8<br>9                                                       | Long walk - buildings visible<br>Blast wall for 159 on lhs, looking north along Long                                             |
|  | 10<br>11                                                     | No 3 Boiler House 86 and 86b<br>Blast wall in distance, view along waterway with line on                                         |
|  | 12<br>13<br>14                                               | Steam line across picture<br>Blast wall for 159 (see /9)<br>Long walk (?) RCHME 299 looking south                                |
|  | 15                                                           | A210 Power House N aspect, footbridge L180?                                                                                      |
|  | 16<br>17<br>footbridge, sand<br>18<br>dge, boats<br>19<br>20 | As /15<br>A210 Power House N & W sides, A214 Accumulator Tower,<br>bags<br>A210 Power House and A214 Accumulator Tower, N sides, |
|  |                                                              | BR 16 in background. L102 looking NE<br>Canal with steam line on lhs                                                             |