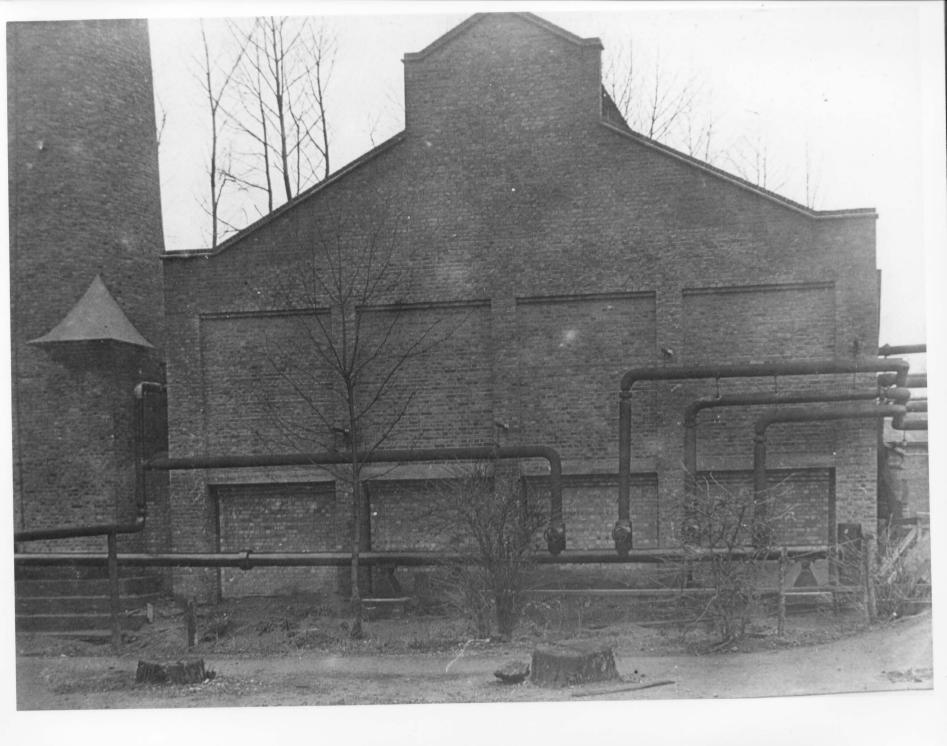

## 1946

Series of b/w photographs apparently showing course of Steam Mains north from boiler house.  $1\,$  -  $\,20\,$ 

|  | 1                                                            | Millhead looking north with powder boat right foreground                                                                         |
|--|--------------------------------------------------------------|----------------------------------------------------------------------------------------------------------------------------------|
|  | 2 3                                                          | Long walk looking north<br>Steam line through trees. Path on rhs                                                                 |
|  | 4<br>5                                                       | Steam line crossing waterway<br>Similar to /4 but with logs in foreground                                                        |
|  | 6<br>7                                                       | Crossover point similar to /4<br>Small footbridge. Magazine visible                                                              |
|  | 8<br>9                                                       | Long walk - buildings visible<br>Blast wall for 159 on lhs, looking north along Long                                             |
|  | 10<br>11                                                     | No 3 Boiler House 86 and 86b<br>Blast wall in distance, view along waterway with line on                                         |
|  | 12<br>13<br>14                                               | Steam line across picture<br>Blast wall for 159 (see /9)<br>Long walk (?) RCHME 299 looking south                                |
|  | 15                                                           | A210 Power House N aspect, footbridge L180?                                                                                      |
|  | 16<br>17<br>footbridge, sand<br>18<br>dge, boats<br>19<br>20 | As /15<br>A210 Power House N & W sides, A214 Accumulator Tower,<br>bags<br>A210 Power House and A214 Accumulator Tower, N sides, |
|  |                                                              | BR 16 in background. L102 looking NE<br>Canal with steam line on lhs                                                             |