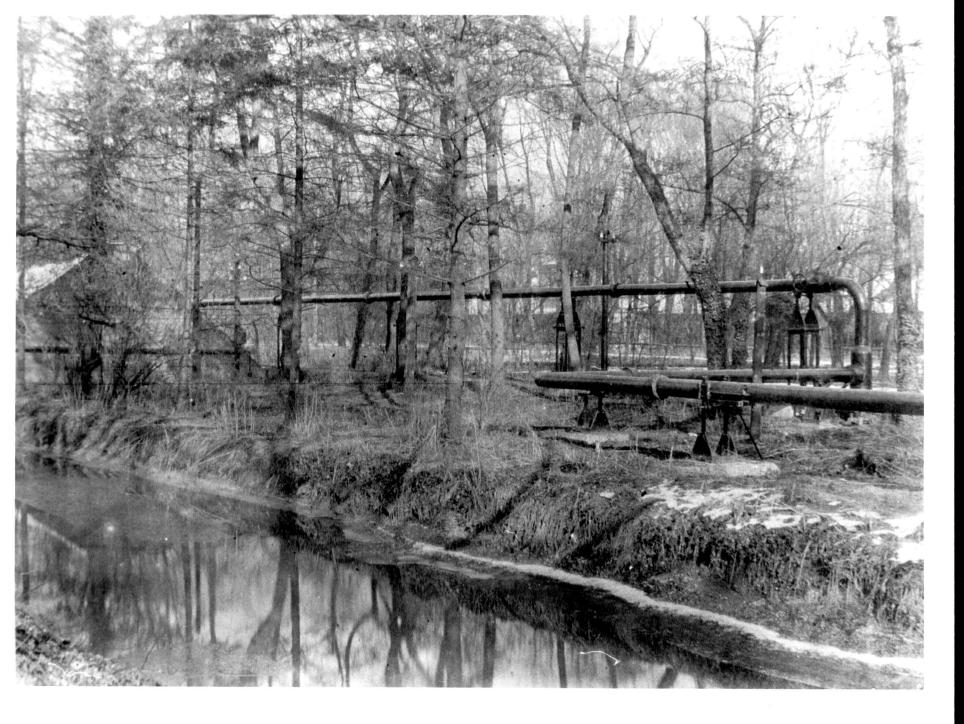

## 1946

Series of b/w photographs apparently showing course of Steam Mains north from boiler house.  $1\,$  -  $\,20\,$ 

|  | 1                                                            | Millhead looking north with powder boat right foreground                                                                         |
|--|--------------------------------------------------------------|----------------------------------------------------------------------------------------------------------------------------------|
|  | 2 3                                                          | Long walk looking north<br>Steam line through trees. Path on rhs                                                                 |
|  | 4<br>5                                                       | Steam line crossing waterway<br>Similar to /4 but with logs in foreground                                                        |
|  | 6<br>7                                                       | Crossover point similar to /4<br>Small footbridge. Magazine visible                                                              |
|  | 8<br>9                                                       | Long walk - buildings visible<br>Blast wall for 159 on lhs, looking north along Long                                             |
|  | 10<br>11                                                     | No 3 Boiler House 86 and 86b<br>Blast wall in distance, view along waterway with line on                                         |
|  | 12<br>13<br>14                                               | Steam line across picture<br>Blast wall for 159 (see /9)<br>Long walk (?) RCHME 299 looking south                                |
|  | 15                                                           | A210 Power House N aspect, footbridge L180?                                                                                      |
|  | 16<br>17<br>footbridge, sand<br>18<br>dge, boats<br>19<br>20 | As /15<br>A210 Power House N & W sides, A214 Accumulator Tower,<br>bags<br>A210 Power House and A214 Accumulator Tower, N sides, |
|  |                                                              | BR 16 in background. L102 looking NE<br>Canal with steam line on lhs                                                             |