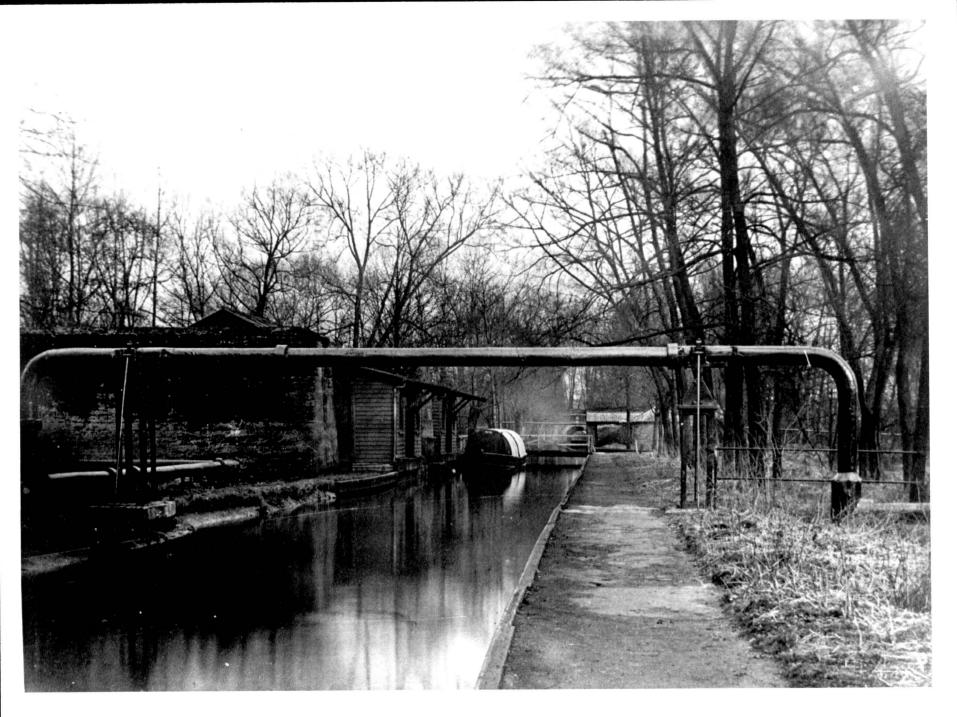

## 1946

Series of b/w photographs apparently showing course of Steam Mains north from boiler house.  $1\,$  -  $\,20\,$ 

|  | 1                                                            | Millhead looking north with powder boat right foreground                                                                         |
|--|--------------------------------------------------------------|----------------------------------------------------------------------------------------------------------------------------------|
|  | 2 3                                                          | Long walk looking north<br>Steam line through trees. Path on rhs                                                                 |
|  | 4<br>5                                                       | Steam line crossing waterway<br>Similar to /4 but with logs in foreground                                                        |
|  | 6<br>7                                                       | Crossover point similar to /4<br>Small footbridge. Magazine visible                                                              |
|  | 8<br>9                                                       | Long walk - buildings visible<br>Blast wall for 159 on lhs, looking north along Long                                             |
|  | 10<br>11                                                     | No 3 Boiler House 86 and 86b<br>Blast wall in distance, view along waterway with line on                                         |
|  | 12<br>13<br>14                                               | Steam line across picture<br>Blast wall for 159 (see /9)<br>Long walk (?) RCHME 299 looking south                                |
|  | 15                                                           | A210 Power House N aspect, footbridge L180?                                                                                      |
|  | 16<br>17<br>footbridge, sand<br>18<br>dge, boats<br>19<br>20 | As /15<br>A210 Power House N & W sides, A214 Accumulator Tower,<br>bags<br>A210 Power House and A214 Accumulator Tower, N sides, |
|  |                                                              | BR 16 in background. L102 looking NE<br>Canal with steam line on lhs                                                             |