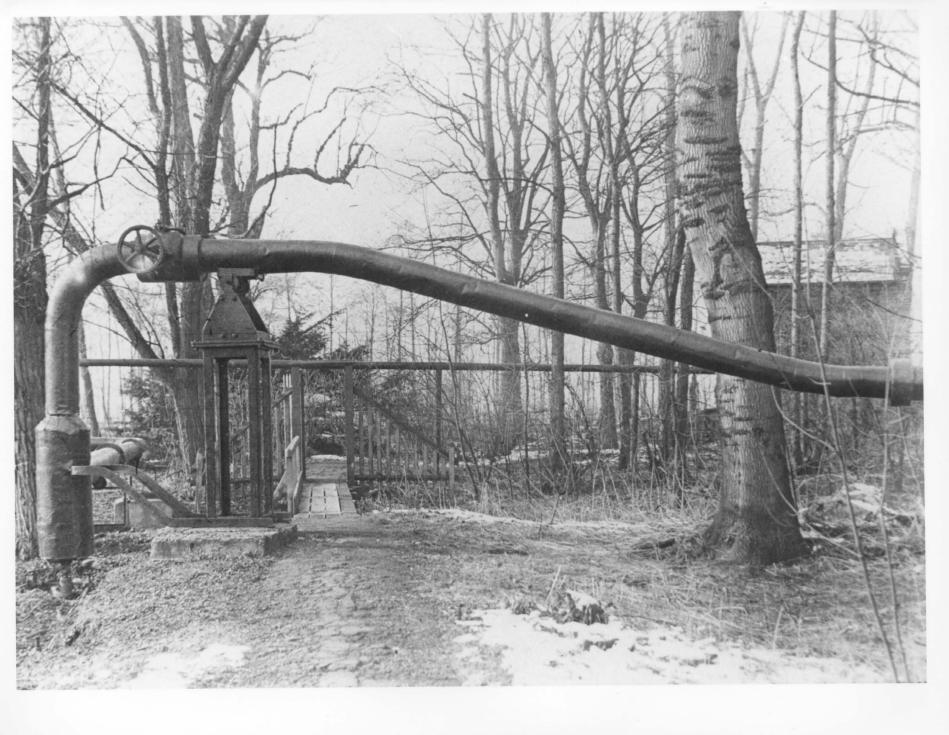

## 1946

Series of b/w photographs apparently showing course of Steam Mains north from boiler house.  $1\,$  -  $\,20\,$ 

|  | 1                                                            | Millhead looking north with powder boat right foreground                                                                         |
|--|--------------------------------------------------------------|----------------------------------------------------------------------------------------------------------------------------------|
|  | 2 3                                                          | Long walk looking north<br>Steam line through trees. Path on rhs                                                                 |
|  | 4<br>5                                                       | Steam line crossing waterway<br>Similar to /4 but with logs in foreground                                                        |
|  | 6<br>7                                                       | Crossover point similar to /4<br>Small footbridge. Magazine visible                                                              |
|  | 8<br>9                                                       | Long walk - buildings visible<br>Blast wall for 159 on lhs, looking north along Long                                             |
|  | 10<br>11                                                     | No 3 Boiler House 86 and 86b<br>Blast wall in distance, view along waterway with line on                                         |
|  | 12<br>13<br>14                                               | Steam line across picture<br>Blast wall for 159 (see /9)<br>Long walk (?) RCHME 299 looking south                                |
|  | 15                                                           | A210 Power House N aspect, footbridge L180?                                                                                      |
|  | 16<br>17<br>footbridge, sand<br>18<br>dge, boats<br>19<br>20 | As /15<br>A210 Power House N & W sides, A214 Accumulator Tower,<br>bags<br>A210 Power House and A214 Accumulator Tower, N sides, |
|  |                                                              | BR 16 in background. L102 looking NE<br>Canal with steam line on lhs                                                             |