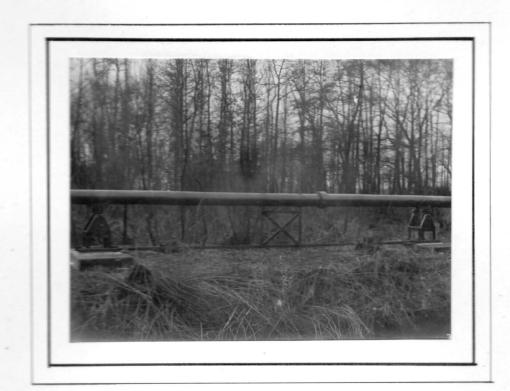

## 1946

Series of b/w photographs apparently showing course of Steam Mains north from boiler house.  $1\,$  -  $\,20\,$ 

|  | 1                                                            | Millhead looking north with powder boat right foreground                                                                         |
|--|--------------------------------------------------------------|----------------------------------------------------------------------------------------------------------------------------------|
|  | 2 3                                                          | Long walk looking north<br>Steam line through trees. Path on rhs                                                                 |
|  | 4<br>5                                                       | Steam line crossing waterway<br>Similar to /4 but with logs in foreground                                                        |
|  | 6<br>7                                                       | Crossover point similar to /4<br>Small footbridge. Magazine visible                                                              |
|  | 8<br>9                                                       | Long walk - buildings visible<br>Blast wall for 159 on lhs, looking north along Long                                             |
|  | 10<br>11                                                     | No 3 Boiler House 86 and 86b<br>Blast wall in distance, view along waterway with line on                                         |
|  | 12<br>13<br>14                                               | Steam line across picture<br>Blast wall for 159 (see /9)<br>Long walk (?) RCHME 299 looking south                                |
|  | 15                                                           | A210 Power House N aspect, footbridge L180?                                                                                      |
|  | 16<br>17<br>footbridge, sand<br>18<br>dge, boats<br>19<br>20 | As /15<br>A210 Power House N & W sides, A214 Accumulator Tower,<br>bags<br>A210 Power House and A214 Accumulator Tower, N sides, |
|  |                                                              | BR 16 in background. L102 looking NE<br>Canal with steam line on lhs                                                             |