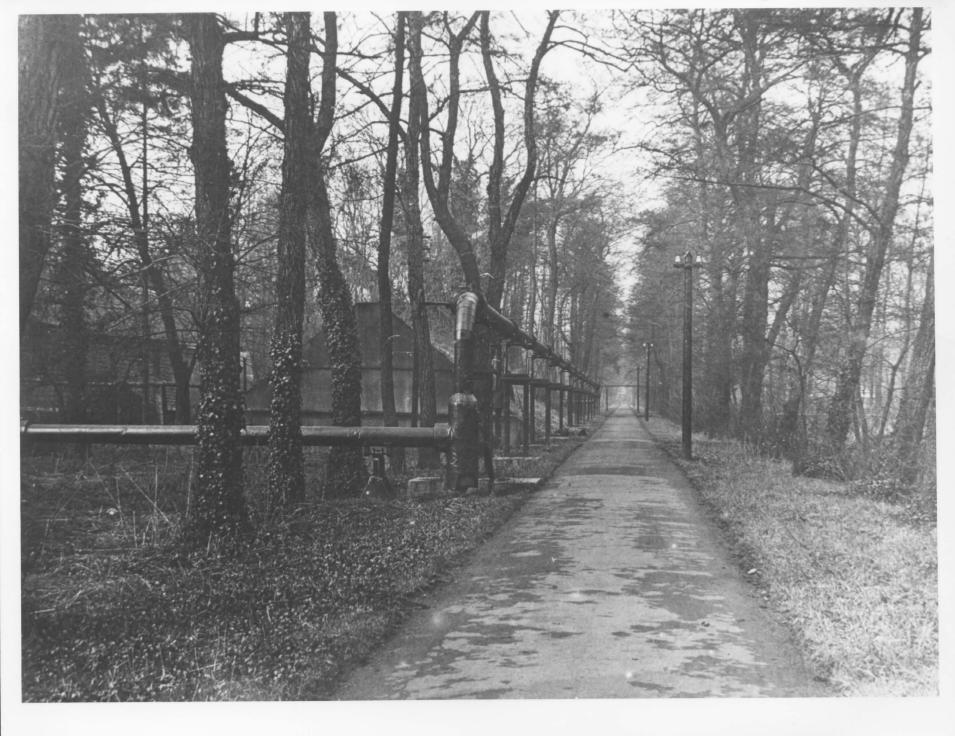

## 1946

Series of b/w photographs apparently showing course of Steam Mains north from boiler house.  $1\,$  -  $\,20\,$ 

|  | 1                                                            | Millhead looking north with powder boat right foreground                                                                         |
|--|--------------------------------------------------------------|----------------------------------------------------------------------------------------------------------------------------------|
|  | 2 3                                                          | Long walk looking north<br>Steam line through trees. Path on rhs                                                                 |
|  | 4<br>5                                                       | Steam line crossing waterway<br>Similar to /4 but with logs in foreground                                                        |
|  | 6<br>7                                                       | Crossover point similar to /4<br>Small footbridge. Magazine visible                                                              |
|  | 8<br>9                                                       | Long walk - buildings visible<br>Blast wall for 159 on lhs, looking north along Long                                             |
|  | 10<br>11                                                     | No 3 Boiler House 86 and 86b<br>Blast wall in distance, view along waterway with line on                                         |
|  | 12<br>13<br>14                                               | Steam line across picture<br>Blast wall for 159 (see /9)<br>Long walk (?) RCHME 299 looking south                                |
|  | 15                                                           | A210 Power House N aspect, footbridge L180?                                                                                      |
|  | 16<br>17<br>footbridge, sand<br>18<br>dge, boats<br>19<br>20 | As /15<br>A210 Power House N & W sides, A214 Accumulator Tower,<br>bags<br>A210 Power House and A214 Accumulator Tower, N sides, |
|  |                                                              | BR 16 in background. L102 looking NE<br>Canal with steam line on lhs                                                             |