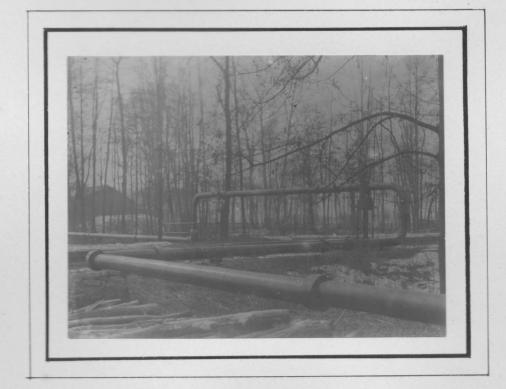

## 1946

Series of b/w photographs apparently showing course of Steam Mains north from boiler house.  $1\,$  -  $\,20\,$ 

|  | 1                                                            | Millhead looking north with powder boat right foreground                                                                         |
|--|--------------------------------------------------------------|----------------------------------------------------------------------------------------------------------------------------------|
|  | 2 3                                                          | Long walk looking north<br>Steam line through trees. Path on rhs                                                                 |
|  | 4<br>5                                                       | Steam line crossing waterway<br>Similar to /4 but with logs in foreground                                                        |
|  | 6<br>7                                                       | Crossover point similar to /4<br>Small footbridge. Magazine visible                                                              |
|  | 8<br>9                                                       | Long walk - buildings visible<br>Blast wall for 159 on lhs, looking north along Long                                             |
|  | 10<br>11                                                     | No 3 Boiler House 86 and 86b<br>Blast wall in distance, view along waterway with line on                                         |
|  | 12<br>13<br>14                                               | Steam line across picture<br>Blast wall for 159 (see /9)<br>Long walk (?) RCHME 299 looking south                                |
|  | 15                                                           | A210 Power House N aspect, footbridge L180?                                                                                      |
|  | 16<br>17<br>footbridge, sand<br>18<br>dge, boats<br>19<br>20 | As /15<br>A210 Power House N & W sides, A214 Accumulator Tower,<br>bags<br>A210 Power House and A214 Accumulator Tower, N sides, |
|  |                                                              | BR 16 in background. L102 looking NE<br>Canal with steam line on lhs                                                             |