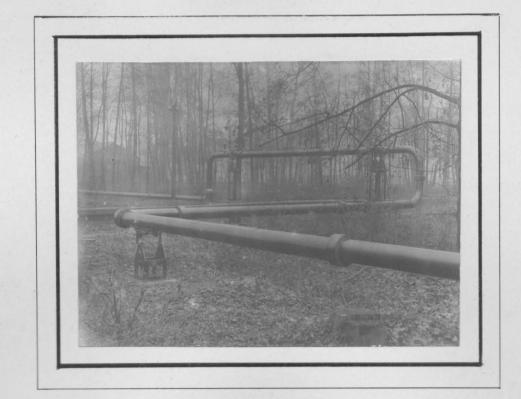

## 1946

Series of b/w photographs apparently showing course of Steam Mains north from boiler house.  $1\,$  -  $\,20\,$ 

|  | 1                                                            | Millhead looking north with powder boat right foreground                                                                         |
|--|--------------------------------------------------------------|----------------------------------------------------------------------------------------------------------------------------------|
|  | 2 3                                                          | Long walk looking north<br>Steam line through trees. Path on rhs                                                                 |
|  | 4<br>5                                                       | Steam line crossing waterway<br>Similar to /4 but with logs in foreground                                                        |
|  | 6<br>7                                                       | Crossover point similar to /4<br>Small footbridge. Magazine visible                                                              |
|  | 8<br>9                                                       | Long walk - buildings visible<br>Blast wall for 159 on lhs, looking north along Long                                             |
|  | 10<br>11                                                     | No 3 Boiler House 86 and 86b<br>Blast wall in distance, view along waterway with line on                                         |
|  | 12<br>13<br>14                                               | Steam line across picture<br>Blast wall for 159 (see /9)<br>Long walk (?) RCHME 299 looking south                                |
|  | 15                                                           | A210 Power House N aspect, footbridge L180?                                                                                      |
|  | 16<br>17<br>footbridge, sand<br>18<br>dge, boats<br>19<br>20 | As /15<br>A210 Power House N & W sides, A214 Accumulator Tower,<br>bags<br>A210 Power House and A214 Accumulator Tower, N sides, |
|  |                                                              | BR 16 in background. L102 looking NE<br>Canal with steam line on lhs                                                             |