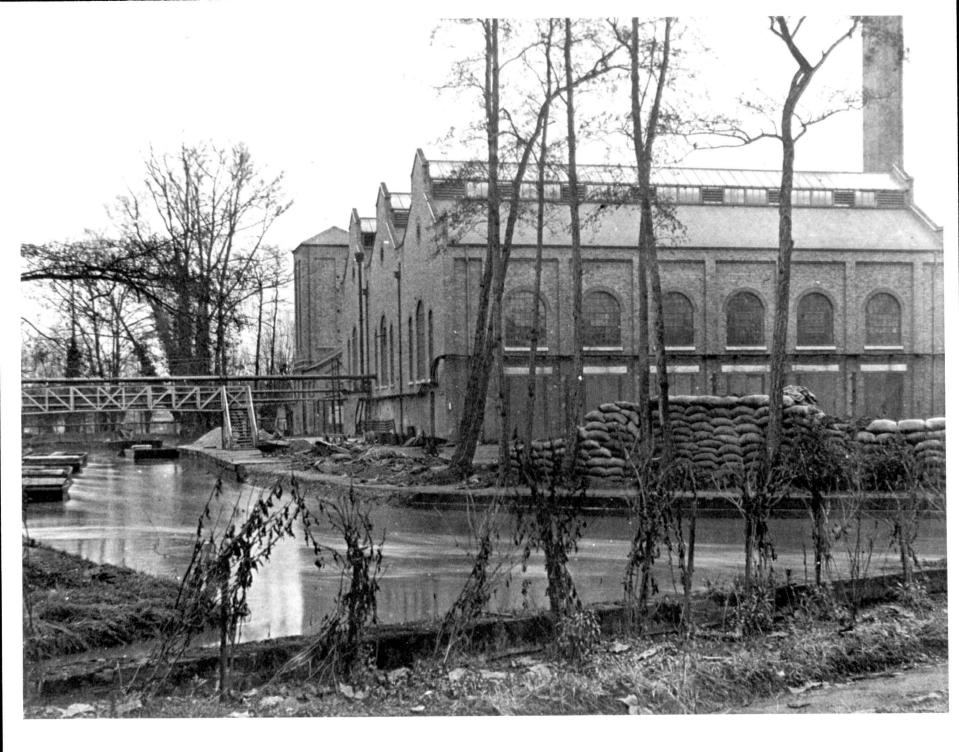

## 1946

Series of b/w photographs apparently showing course of Steam Mains north from boiler house.  $1\,$  -  $\,20\,$ 

|  | 1                                                            | Millhead looking north with powder boat right foreground                                                                         |
|--|--------------------------------------------------------------|----------------------------------------------------------------------------------------------------------------------------------|
|  | 2 3                                                          | Long walk looking north<br>Steam line through trees. Path on rhs                                                                 |
|  | 4<br>5                                                       | Steam line crossing waterway<br>Similar to /4 but with logs in foreground                                                        |
|  | 6<br>7                                                       | Crossover point similar to /4<br>Small footbridge. Magazine visible                                                              |
|  | 8<br>9                                                       | Long walk - buildings visible<br>Blast wall for 159 on lhs, looking north along Long                                             |
|  | 10<br>11                                                     | No 3 Boiler House 86 and 86b<br>Blast wall in distance, view along waterway with line on                                         |
|  | 12<br>13<br>14                                               | Steam line across picture<br>Blast wall for 159 (see /9)<br>Long walk (?) RCHME 299 looking south                                |
|  | 15                                                           | A210 Power House N aspect, footbridge L180?                                                                                      |
|  | 16<br>17<br>footbridge, sand<br>18<br>dge, boats<br>19<br>20 | As /15<br>A210 Power House N & W sides, A214 Accumulator Tower,<br>bags<br>A210 Power House and A214 Accumulator Tower, N sides, |
|  |                                                              | BR 16 in background. L102 looking NE<br>Canal with steam line on lhs                                                             |