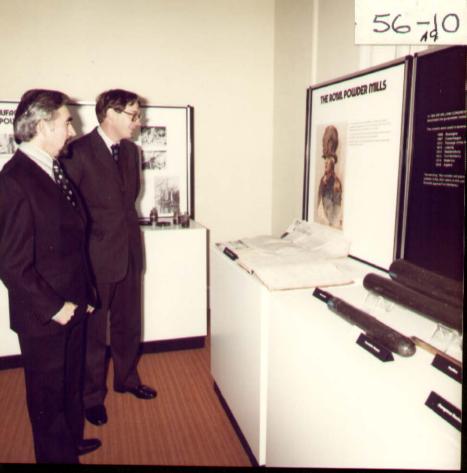

VANC. 56-01

WASC. 56-01

| WASC 0056 | WASC_Image_IDNu<br>mber | Date      | Subject                                                                             | WAI | WASO |
|-----------|-------------------------|-----------|-------------------------------------------------------------------------------------|-----|------|
|           |                         | 5.10.1978 | /1-/44 Colour photographs and contact prints of Duke of Gloucester's visit to PERME | 4   |      |
|           | 1                       |           | Arrival of Duke by Helicopter                                                       |     |      |
|           | 2                       |           | The Duke with the Director (Dr F H Panton and PS/WA (Mr G Adams)                    |     |      |
|           | 3                       |           | The Duke with the Director (Dr F H Panton and PS/WA (Mr G Adams)                    |     |      |
|           | 4                       |           | The Duke with the Director, Dr Beck and Mr Dingle                                   |     |      |
|           | 5                       |           | The Duke with the Whitley Committee                                                 |     |      |
|           | 6                       |           | The Duke unveiling a commemorative plaque in the Library                            |     |      |
|           | 7                       |           | The Duke unveiling a commemorative plaque in the Library                            |     |      |
|           | 8                       |           | The Duke with the Director in the Library                                           |     |      |
|           | 9                       |           | Visit to the Museum with the Director and Mr M McLaren                              |     |      |
|           | 10                      |           | Visit to the Museum with the Director and Mr M McLaren                              |     |      |
|           | 11                      |           | Visit to the Museum with the Director and Mr M McLaren                              |     |      |
|           | 12                      |           | Visit to the Museum with the Director and Mr M McLaren                              |     |      |
|           | 13                      |           | Visit to the Engineering Workshop                                                   |     |      |
|           | 14                      |           | Visit to the Engineering Workshop                                                   |     |      |
|           | 15                      |           | Visit to the Engineering Workshop                                                   |     |      |
|           | 16                      |           | Visit to the Engineering Workshop                                                   |     |      |
|           | 17                      |           | Visit to the Engineering Workshop                                                   |     |      |
|           | 18                      |           | Visit to the Engineering Workshop                                                   |     |      |
|           | 19                      |           | Visit to the Engineering Workshop                                                   |     |      |
|           | 20                      |           | Visit to the Engineering Workshop                                                   |     |      |
|           | 21                      |           | Visit to the Exhibition, South Site                                                 |     |      |
|           | 22                      |           | Visit to the Exhibition, South Site                                                 |     |      |
|           | 23                      |           | Visit to the Exhibition, South Site                                                 |     |      |
|           | 24                      |           | Visit to the Exhibition, South Site                                                 |     |      |
|           | 25                      |           | Visit to the Exhibition, South Site                                                 |     |      |
|           | 26                      |           | Visit to the Exhibition, South Site                                                 |     |      |
|           | 27                      |           | Visit to the Exhibition, South Site                                                 |     |      |
|           | 28                      |           | Visit to the Exhibition, South Site                                                 |     |      |
|           | 29                      |           | Presentation of a Powder Boat made by apprentices                                   |     |      |
|           | 30                      |           | Presentation of a Powder Boat made by apprentices                                   |     |      |
|           | 31                      |           | Presentation of a Powder Boat made by apprentices                                   |     |      |
|           | 32                      |           | Presentation of a Powder Boat made by apprentices                                   |     |      |
|           | 33                      |           | Visit to the Fire Station with Mr L D Cole, ESO                                     |     |      |
|           | 34                      |           | Visit to the Fire Station with Mr L D Cole, ESO                                     |     |      |
|           | 35                      |           | Visit to the Fire Station with Mr L D Cole, ESO                                     |     |      |
|           | 36                      |           | Visit to the Fire Station with Mr L D Cole, ESO                                     |     |      |
|           | 37                      |           | Presentation of cleaning staff                                                      |     |      |
|           | 38                      |           | Visit to the Surgery                                                                |     |      |
|           | 39                      |           | Visit to the Inert Propellant Press                                                 |     |      |
|           | 40                      |           | Visit to the Inert Propellant Press                                                 |     |      |
|           | 41                      |           | Visit to the Inert Propellant Press                                                 |     |      |
|           | 42                      |           | The Duke's departure by Helicopter                                                  |     |      |
|           | 43                      |           | The Duke's departure by Helicopter                                                  |     |      |
|           | 44                      |           | The Duke's departure by Helicopter                                                  |     |      |