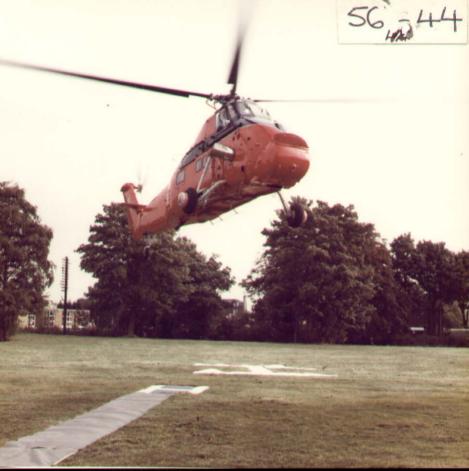

VANC. 56-01

WASC. 56-01

| WASC 0056 | WASC_Image_IDNu<br>mber | Date      | Subject                                                                             | WAI | WASO |
|-----------|-------------------------|-----------|-------------------------------------------------------------------------------------|-----|------|
|           |                         | 5.10.1978 | /1-/44 Colour photographs and contact prints of Duke of Gloucester's visit to PERME | 4   |      |
|           | 1                       |           | Arrival of Duke by Helicopter                                                       |     |      |
|           | 2                       |           | The Duke with the Director (Dr F H Panton and PS/WA (Mr G Adams)                    |     |      |
|           | 3                       |           | The Duke with the Director (Dr F H Panton and PS/WA (Mr G Adams)                    |     |      |
|           | 4                       |           | The Duke with the Director, Dr Beck and Mr Dingle                                   |     |      |
|           | 5                       |           | The Duke with the Whitley Committee                                                 |     |      |
|           | 6                       |           | The Duke unveiling a commemorative plaque in the Library                            |     |      |
|           | 7                       |           | The Duke unveiling a commemorative plaque in the Library                            |     |      |
|           | 8                       |           | The Duke with the Director in the Library                                           |     |      |
|           | 9                       |           | Visit to the Museum with the Director and Mr M McLaren                              |     |      |
|           | 10                      |           | Visit to the Museum with the Director and Mr M McLaren                              |     |      |
|           | 11                      |           | Visit to the Museum with the Director and Mr M McLaren                              |     |      |
|           | 12                      |           | Visit to the Museum with the Director and Mr M McLaren                              |     |      |
|           | 13                      |           | Visit to the Engineering Workshop                                                   |     |      |
|           | 14                      |           | Visit to the Engineering Workshop                                                   |     |      |
|           | 15                      |           | Visit to the Engineering Workshop                                                   |     |      |
|           | 16                      |           | Visit to the Engineering Workshop                                                   |     |      |
|           | 17                      |           | Visit to the Engineering Workshop                                                   |     |      |
|           | 18                      |           | Visit to the Engineering Workshop                                                   |     |      |
|           | 19                      |           | Visit to the Engineering Workshop                                                   |     |      |
|           | 20                      |           | Visit to the Engineering Workshop                                                   |     |      |
|           | 21                      |           | Visit to the Exhibition, South Site                                                 |     |      |
|           | 22                      |           | Visit to the Exhibition, South Site                                                 |     |      |
|           | 23                      |           | Visit to the Exhibition, South Site                                                 |     |      |
|           | 24                      |           | Visit to the Exhibition, South Site                                                 |     |      |
|           | 25                      |           | Visit to the Exhibition, South Site                                                 |     |      |
|           | 26                      |           | Visit to the Exhibition, South Site                                                 |     |      |
|           | 27                      |           | Visit to the Exhibition, South Site                                                 |     |      |
|           | 28                      |           | Visit to the Exhibition, South Site                                                 |     |      |
|           | 29                      |           | Presentation of a Powder Boat made by apprentices                                   |     |      |
|           | 30                      |           | Presentation of a Powder Boat made by apprentices                                   |     |      |
|           | 31                      |           | Presentation of a Powder Boat made by apprentices                                   |     |      |
|           | 32                      |           | Presentation of a Powder Boat made by apprentices                                   |     |      |
|           | 33                      |           | Visit to the Fire Station with Mr L D Cole, ESO                                     |     |      |
|           | 34                      |           | Visit to the Fire Station with Mr L D Cole, ESO                                     |     |      |
|           | 35                      |           | Visit to the Fire Station with Mr L D Cole, ESO                                     |     |      |
|           | 36                      |           | Visit to the Fire Station with Mr L D Cole, ESO                                     |     |      |
|           | 37                      |           | Presentation of cleaning staff                                                      |     |      |
|           | 38                      |           | Visit to the Surgery                                                                |     |      |
|           | 39                      |           | Visit to the Inert Propellant Press                                                 |     |      |
|           | 40                      |           | Visit to the Inert Propellant Press                                                 |     |      |
|           | 41                      |           | Visit to the Inert Propellant Press                                                 |     |      |
|           | 42                      |           | The Duke's departure by Helicopter                                                  |     |      |
|           | 43                      |           | The Duke's departure by Helicopter                                                  |     |      |
|           | 44                      |           | The Duke's departure by Helicopter                                                  |     |      |