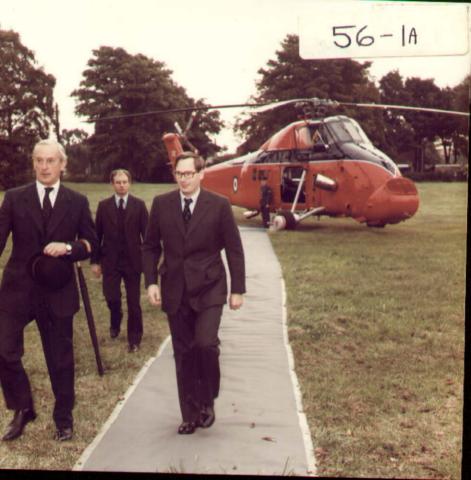

VANC. 56-01

WASC. 56-01

| WASC 0056 | WASC_Image_IDNu<br>mber | Date      | Subject                                                                             | WAI | WASO |
|-----------|-------------------------|-----------|-------------------------------------------------------------------------------------|-----|------|
|           |                         | 5.10.1978 | /1-/44 Colour photographs and contact prints of Duke of Gloucester's visit to PERME | 4   |      |
|           | 1                       |           | Arrival of Duke by Helicopter                                                       |     |      |
|           | 2                       |           | The Duke with the Director (Dr F H Panton and PS/WA (Mr G Adams)                    |     |      |
|           | 3                       |           | The Duke with the Director (Dr F H Panton and PS/WA (Mr G Adams)                    |     |      |
|           | 4                       |           | The Duke with the Director, Dr Beck and Mr Dingle                                   |     |      |
|           | 5                       |           | The Duke with the Whitley Committee                                                 |     |      |
|           | 6                       |           | The Duke unveiling a commemorative plaque in the Library                            |     |      |
|           | 7                       |           | The Duke unveiling a commemorative plaque in the Library                            |     |      |
|           | 8                       |           | The Duke with the Director in the Library                                           |     |      |
|           | 9                       |           | Visit to the Museum with the Director and Mr M McLaren                              |     |      |
|           | 10                      |           | Visit to the Museum with the Director and Mr M McLaren                              |     |      |
|           | 11                      |           | Visit to the Museum with the Director and Mr M McLaren                              |     |      |
|           | 12                      |           | Visit to the Museum with the Director and Mr M McLaren                              |     |      |
|           | 13                      |           | Visit to the Engineering Workshop                                                   |     |      |
|           | 14                      |           | Visit to the Engineering Workshop                                                   |     |      |
|           | 15                      |           | Visit to the Engineering Workshop                                                   |     |      |
|           | 16                      |           | Visit to the Engineering Workshop                                                   |     |      |
|           | 17                      |           | Visit to the Engineering Workshop                                                   |     |      |
|           | 18                      |           | Visit to the Engineering Workshop                                                   |     |      |
|           | 19                      |           | Visit to the Engineering Workshop                                                   |     |      |
|           | 20                      |           | Visit to the Engineering Workshop                                                   |     |      |
|           | 21                      |           | Visit to the Exhibition, South Site                                                 |     |      |
|           | 22                      |           | Visit to the Exhibition, South Site                                                 |     |      |
|           | 23                      |           | Visit to the Exhibition, South Site                                                 |     |      |
|           | 24                      |           | Visit to the Exhibition, South Site                                                 |     |      |
|           | 25                      |           | Visit to the Exhibition, South Site                                                 |     |      |
|           | 26                      |           | Visit to the Exhibition, South Site                                                 |     |      |
|           | 27                      |           | Visit to the Exhibition, South Site                                                 |     |      |
|           | 28                      |           | Visit to the Exhibition, South Site                                                 |     |      |
|           | 29                      |           | Presentation of a Powder Boat made by apprentices                                   |     |      |
|           | 30                      |           | Presentation of a Powder Boat made by apprentices                                   |     |      |
|           | 31                      |           | Presentation of a Powder Boat made by apprentices                                   |     |      |
|           | 32                      |           | Presentation of a Powder Boat made by apprentices                                   |     |      |
|           | 33                      |           | Visit to the Fire Station with Mr L D Cole, ESO                                     |     |      |
|           | 34                      |           | Visit to the Fire Station with Mr L D Cole, ESO                                     |     |      |
|           | 35                      |           | Visit to the Fire Station with Mr L D Cole, ESO                                     |     |      |
|           | 36                      |           | Visit to the Fire Station with Mr L D Cole, ESO                                     |     |      |
|           | 37                      |           | Presentation of cleaning staff                                                      |     |      |
|           | 38                      |           | Visit to the Surgery                                                                |     |      |
|           | 39                      |           | Visit to the Inert Propellant Press                                                 |     |      |
|           | 40                      |           | Visit to the Inert Propellant Press                                                 |     |      |
|           | 41                      |           | Visit to the Inert Propellant Press                                                 |     |      |
|           | 42                      |           | The Duke's departure by Helicopter                                                  |     |      |
|           | 43                      |           | The Duke's departure by Helicopter                                                  |     |      |
|           | 44                      |           | The Duke's departure by Helicopter                                                  |     |      |