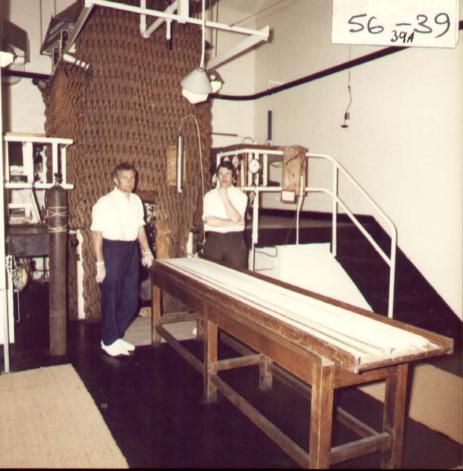

VANC. 56-01

WASC. 56-01

| WASC 0056 | WASC_Image_IDNu<br>mber | Date      | Subject                                                                             | WAI | WASO |
|-----------|-------------------------|-----------|-------------------------------------------------------------------------------------|-----|------|
|           |                         | 5.10.1978 | /1-/44 Colour photographs and contact prints of Duke of Gloucester's visit to PERME | 4   |      |
|           | 1                       |           | Arrival of Duke by Helicopter                                                       |     |      |
|           | 2                       |           | The Duke with the Director (Dr F H Panton and PS/WA (Mr G Adams)                    |     |      |
|           | 3                       |           | The Duke with the Director (Dr F H Panton and PS/WA (Mr G Adams)                    |     |      |
|           | 4                       |           | The Duke with the Director, Dr Beck and Mr Dingle                                   |     |      |
|           | 5                       |           | The Duke with the Whitley Committee                                                 |     |      |
|           | 6                       |           | The Duke unveiling a commemorative plaque in the Library                            |     |      |
|           | 7                       |           | The Duke unveiling a commemorative plaque in the Library                            |     |      |
|           | 8                       |           | The Duke with the Director in the Library                                           |     |      |
|           | 9                       |           | Visit to the Museum with the Director and Mr M McLaren                              |     |      |
|           | 10                      |           | Visit to the Museum with the Director and Mr M McLaren                              |     |      |
|           | 11                      |           | Visit to the Museum with the Director and Mr M McLaren                              |     |      |
|           | 12                      |           | Visit to the Museum with the Director and Mr M McLaren                              |     |      |
|           | 13                      |           | Visit to the Engineering Workshop                                                   |     |      |
|           | 14                      |           | Visit to the Engineering Workshop                                                   |     |      |
|           | 15                      |           | Visit to the Engineering Workshop                                                   |     |      |
|           | 16                      |           | Visit to the Engineering Workshop                                                   |     |      |
|           | 17                      |           | Visit to the Engineering Workshop                                                   |     |      |
|           | 18                      |           | Visit to the Engineering Workshop                                                   |     |      |
|           | 19                      |           | Visit to the Engineering Workshop                                                   |     |      |
|           | 20                      |           | Visit to the Engineering Workshop                                                   |     |      |
|           | 21                      |           | Visit to the Exhibition, South Site                                                 |     |      |
|           | 22                      |           | Visit to the Exhibition, South Site                                                 |     |      |
|           | 23                      |           | Visit to the Exhibition, South Site                                                 |     |      |
|           | 24                      |           | Visit to the Exhibition, South Site                                                 |     |      |
|           | 25                      |           | Visit to the Exhibition, South Site                                                 |     |      |
|           | 26                      |           | Visit to the Exhibition, South Site                                                 |     |      |
|           | 27                      |           | Visit to the Exhibition, South Site                                                 |     |      |
|           | 28                      |           | Visit to the Exhibition, South Site                                                 |     |      |
|           | 29                      |           | Presentation of a Powder Boat made by apprentices                                   |     |      |
|           | 30                      |           | Presentation of a Powder Boat made by apprentices                                   |     |      |
|           | 31                      |           | Presentation of a Powder Boat made by apprentices                                   |     |      |
|           | 32                      |           | Presentation of a Powder Boat made by apprentices                                   |     |      |
|           | 33                      |           | Visit to the Fire Station with Mr L D Cole, ESO                                     |     |      |
|           | 34                      |           | Visit to the Fire Station with Mr L D Cole, ESO                                     |     |      |
|           | 35                      |           | Visit to the Fire Station with Mr L D Cole, ESO                                     |     |      |
|           | 36                      |           | Visit to the Fire Station with Mr L D Cole, ESO                                     |     |      |
|           | 37                      |           | Presentation of cleaning staff                                                      |     |      |
|           | 38                      |           | Visit to the Surgery                                                                |     |      |
|           | 39                      |           | Visit to the Inert Propellant Press                                                 |     |      |
|           | 40                      |           | Visit to the Inert Propellant Press                                                 |     |      |
|           | 41                      |           | Visit to the Inert Propellant Press                                                 |     |      |
|           | 42                      |           | The Duke's departure by Helicopter                                                  |     |      |
|           | 43                      |           | The Duke's departure by Helicopter                                                  |     |      |
|           | 44                      |           | The Duke's departure by Helicopter                                                  |     |      |