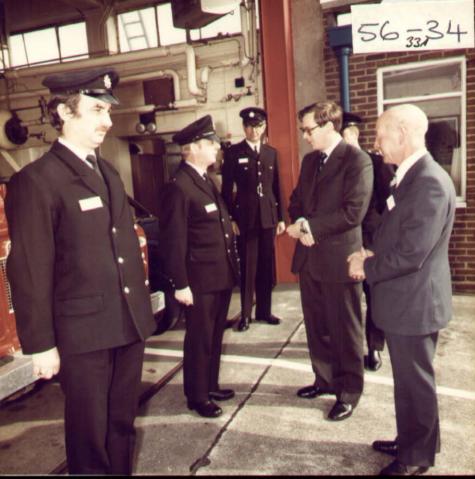

VANC. 56-01

WASC. 56-01

| WASC 0056 | WASC_Image_IDNu<br>mber | Date      | Subject                                                                             | WAI | WASO |
|-----------|-------------------------|-----------|-------------------------------------------------------------------------------------|-----|------|
|           |                         | 5.10.1978 | /1-/44 Colour photographs and contact prints of Duke of Gloucester's visit to PERME | 4   |      |
|           | 1                       |           | Arrival of Duke by Helicopter                                                       |     |      |
|           | 2                       |           | The Duke with the Director (Dr F H Panton and PS/WA (Mr G Adams)                    |     |      |
|           | 3                       |           | The Duke with the Director (Dr F H Panton and PS/WA (Mr G Adams)                    |     |      |
|           | 4                       |           | The Duke with the Director, Dr Beck and Mr Dingle                                   |     |      |
|           | 5                       |           | The Duke with the Whitley Committee                                                 |     |      |
|           | 6                       |           | The Duke unveiling a commemorative plaque in the Library                            |     |      |
|           | 7                       |           | The Duke unveiling a commemorative plaque in the Library                            |     |      |
|           | 8                       |           | The Duke with the Director in the Library                                           |     |      |
|           | 9                       |           | Visit to the Museum with the Director and Mr M McLaren                              |     |      |
|           | 10                      |           | Visit to the Museum with the Director and Mr M McLaren                              |     |      |
|           | 11                      |           | Visit to the Museum with the Director and Mr M McLaren                              |     |      |
|           | 12                      |           | Visit to the Museum with the Director and Mr M McLaren                              |     |      |
|           | 13                      |           | Visit to the Engineering Workshop                                                   |     |      |
|           | 14                      |           | Visit to the Engineering Workshop                                                   |     |      |
|           | 15                      |           | Visit to the Engineering Workshop                                                   |     |      |
|           | 16                      |           | Visit to the Engineering Workshop                                                   |     |      |
|           | 17                      |           | Visit to the Engineering Workshop                                                   |     |      |
|           | 18                      |           | Visit to the Engineering Workshop                                                   |     |      |
|           | 19                      |           | Visit to the Engineering Workshop                                                   |     |      |
|           | 20                      |           | Visit to the Engineering Workshop                                                   |     |      |
|           | 21                      |           | Visit to the Exhibition, South Site                                                 |     |      |
|           | 22                      |           | Visit to the Exhibition, South Site                                                 |     |      |
|           | 23                      |           | Visit to the Exhibition, South Site                                                 |     |      |
|           | 24                      |           | Visit to the Exhibition, South Site                                                 |     |      |
|           | 25                      |           | Visit to the Exhibition, South Site                                                 |     |      |
|           | 26                      |           | Visit to the Exhibition, South Site                                                 |     |      |
|           | 27                      |           | Visit to the Exhibition, South Site                                                 |     |      |
|           | 28                      |           | Visit to the Exhibition, South Site                                                 |     |      |
|           | 29                      |           | Presentation of a Powder Boat made by apprentices                                   |     |      |
|           | 30                      |           | Presentation of a Powder Boat made by apprentices                                   |     |      |
|           | 31                      |           | Presentation of a Powder Boat made by apprentices                                   |     |      |
|           | 32                      |           | Presentation of a Powder Boat made by apprentices                                   |     |      |
|           | 33                      |           | Visit to the Fire Station with Mr L D Cole, ESO                                     |     |      |
|           | 34                      |           | Visit to the Fire Station with Mr L D Cole, ESO                                     |     |      |
|           | 35                      |           | Visit to the Fire Station with Mr L D Cole, ESO                                     |     |      |
|           | 36                      |           | Visit to the Fire Station with Mr L D Cole, ESO                                     |     |      |
|           | 37                      |           | Presentation of cleaning staff                                                      |     |      |
|           | 38                      |           | Visit to the Surgery                                                                |     |      |
|           | 39                      |           | Visit to the Inert Propellant Press                                                 |     |      |
|           | 40                      |           | Visit to the Inert Propellant Press                                                 |     |      |
|           | 41                      |           | Visit to the Inert Propellant Press                                                 |     |      |
|           | 42                      |           | The Duke's departure by Helicopter                                                  |     |      |
|           | 43                      |           | The Duke's departure by Helicopter                                                  |     |      |
|           | 44                      |           | The Duke's departure by Helicopter                                                  |     |      |