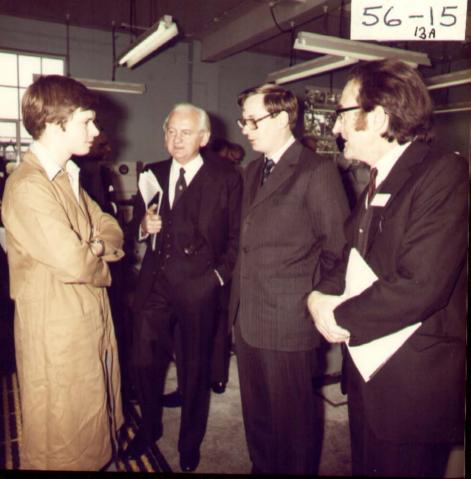

VANC. 56-01

WASC. 56-01

| WASC 0056 | WASC_Image_IDNu<br>mber | Date      | Subject                                                                             | WAI | WASO |
|-----------|-------------------------|-----------|-------------------------------------------------------------------------------------|-----|------|
|           |                         | 5.10.1978 | /1-/44 Colour photographs and contact prints of Duke of Gloucester's visit to PERME | 4   |      |
|           | 1                       |           | Arrival of Duke by Helicopter                                                       |     |      |
|           | 2                       |           | The Duke with the Director (Dr F H Panton and PS/WA (Mr G Adams)                    |     |      |
|           | 3                       |           | The Duke with the Director (Dr F H Panton and PS/WA (Mr G Adams)                    |     |      |
|           | 4                       |           | The Duke with the Director, Dr Beck and Mr Dingle                                   |     |      |
|           | 5                       |           | The Duke with the Whitley Committee                                                 |     |      |
|           | 6                       |           | The Duke unveiling a commemorative plaque in the Library                            |     |      |
|           | 7                       |           | The Duke unveiling a commemorative plaque in the Library                            |     |      |
|           | 8                       |           | The Duke with the Director in the Library                                           |     |      |
|           | 9                       |           | Visit to the Museum with the Director and Mr M McLaren                              |     |      |
|           | 10                      |           | Visit to the Museum with the Director and Mr M McLaren                              |     |      |
|           | 11                      |           | Visit to the Museum with the Director and Mr M McLaren                              |     |      |
|           | 12                      |           | Visit to the Museum with the Director and Mr M McLaren                              |     |      |
|           | 13                      |           | Visit to the Engineering Workshop                                                   |     |      |
|           | 14                      |           | Visit to the Engineering Workshop                                                   |     |      |
|           | 15                      |           | Visit to the Engineering Workshop                                                   |     |      |
|           | 16                      |           | Visit to the Engineering Workshop                                                   |     |      |
|           | 17                      |           | Visit to the Engineering Workshop                                                   |     |      |
|           | 18                      |           | Visit to the Engineering Workshop                                                   |     |      |
|           | 19                      |           | Visit to the Engineering Workshop                                                   |     |      |
|           | 20                      |           | Visit to the Engineering Workshop                                                   |     |      |
|           | 21                      |           | Visit to the Exhibition, South Site                                                 |     |      |
|           | 22                      |           | Visit to the Exhibition, South Site                                                 |     |      |
|           | 23                      |           | Visit to the Exhibition, South Site                                                 |     |      |
|           | 24                      |           | Visit to the Exhibition, South Site                                                 |     |      |
|           | 25                      |           | Visit to the Exhibition, South Site                                                 |     |      |
|           | 26                      |           | Visit to the Exhibition, South Site                                                 |     |      |
|           | 27                      |           | Visit to the Exhibition, South Site                                                 |     |      |
|           | 28                      |           | Visit to the Exhibition, South Site                                                 |     |      |
|           | 29                      |           | Presentation of a Powder Boat made by apprentices                                   |     |      |
|           | 30                      |           | Presentation of a Powder Boat made by apprentices                                   |     |      |
|           | 31                      |           | Presentation of a Powder Boat made by apprentices                                   |     |      |
|           | 32                      |           | Presentation of a Powder Boat made by apprentices                                   |     |      |
|           | 33                      |           | Visit to the Fire Station with Mr L D Cole, ESO                                     |     |      |
|           | 34                      |           | Visit to the Fire Station with Mr L D Cole, ESO                                     |     |      |
|           | 35                      |           | Visit to the Fire Station with Mr L D Cole, ESO                                     |     |      |
|           | 36                      |           | Visit to the Fire Station with Mr L D Cole, ESO                                     |     |      |
|           | 37                      |           | Presentation of cleaning staff                                                      |     |      |
|           | 38                      |           | Visit to the Surgery                                                                |     |      |
|           | 39                      |           | Visit to the Inert Propellant Press                                                 |     |      |
|           | 40                      |           | Visit to the Inert Propellant Press                                                 |     |      |
|           | 41                      |           | Visit to the Inert Propellant Press                                                 |     |      |
|           | 42                      |           | The Duke's departure by Helicopter                                                  |     |      |
|           | 43                      |           | The Duke's departure by Helicopter                                                  |     |      |
|           | 44                      |           | The Duke's departure by Helicopter                                                  |     |      |