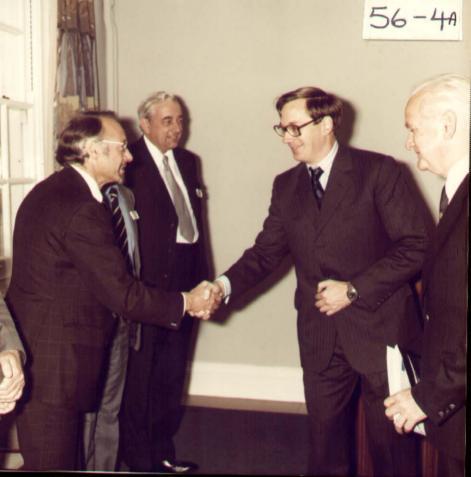

VANC. 56-01

WASC. 56-01

| WASC 0056 | WASC_Image_IDNu<br>mber | Date      | Subject                                                                             | WAI | WASO |
|-----------|-------------------------|-----------|-------------------------------------------------------------------------------------|-----|------|
|           |                         | 5.10.1978 | /1-/44 Colour photographs and contact prints of Duke of Gloucester's visit to PERME | 4   |      |
|           | 1                       |           | Arrival of Duke by Helicopter                                                       |     |      |
|           | 2                       |           | The Duke with the Director (Dr F H Panton and PS/WA (Mr G Adams)                    |     |      |
|           | 3                       |           | The Duke with the Director (Dr F H Panton and PS/WA (Mr G Adams)                    |     |      |
|           | 4                       |           | The Duke with the Director, Dr Beck and Mr Dingle                                   |     |      |
|           | 5                       |           | The Duke with the Whitley Committee                                                 |     |      |
|           | 6                       |           | The Duke unveiling a commemorative plaque in the Library                            |     |      |
|           | 7                       |           | The Duke unveiling a commemorative plaque in the Library                            |     |      |
|           | 8                       |           | The Duke with the Director in the Library                                           |     |      |
|           | 9                       |           | Visit to the Museum with the Director and Mr M McLaren                              |     |      |
|           | 10                      |           | Visit to the Museum with the Director and Mr M McLaren                              |     |      |
|           | 11                      |           | Visit to the Museum with the Director and Mr M McLaren                              |     |      |
|           | 12                      |           | Visit to the Museum with the Director and Mr M McLaren                              |     |      |
|           | 13                      |           | Visit to the Engineering Workshop                                                   |     |      |
|           | 14                      |           | Visit to the Engineering Workshop                                                   |     |      |
|           | 15                      |           | Visit to the Engineering Workshop                                                   |     |      |
|           | 16                      |           | Visit to the Engineering Workshop                                                   |     |      |
|           | 17                      |           | Visit to the Engineering Workshop                                                   |     |      |
|           | 18                      |           | Visit to the Engineering Workshop                                                   |     |      |
|           | 19                      |           | Visit to the Engineering Workshop                                                   |     |      |
|           | 20                      |           | Visit to the Engineering Workshop                                                   |     |      |
|           | 21                      |           | Visit to the Exhibition, South Site                                                 |     |      |
|           | 22                      |           | Visit to the Exhibition, South Site                                                 |     |      |
|           | 23                      |           | Visit to the Exhibition, South Site                                                 |     |      |
|           | 24                      |           | Visit to the Exhibition, South Site                                                 |     |      |
|           | 25                      |           | Visit to the Exhibition, South Site                                                 |     |      |
|           | 26                      |           | Visit to the Exhibition, South Site                                                 |     |      |
|           | 27                      |           | Visit to the Exhibition, South Site                                                 |     |      |
|           | 28                      |           | Visit to the Exhibition, South Site                                                 |     |      |
|           | 29                      |           | Presentation of a Powder Boat made by apprentices                                   |     |      |
|           | 30                      |           | Presentation of a Powder Boat made by apprentices                                   |     |      |
|           | 31                      |           | Presentation of a Powder Boat made by apprentices                                   |     |      |
|           | 32                      |           | Presentation of a Powder Boat made by apprentices                                   |     |      |
|           | 33                      |           | Visit to the Fire Station with Mr L D Cole, ESO                                     |     |      |
|           | 34                      |           | Visit to the Fire Station with Mr L D Cole, ESO                                     |     |      |
|           | 35                      |           | Visit to the Fire Station with Mr L D Cole, ESO                                     |     |      |
|           | 36                      |           | Visit to the Fire Station with Mr L D Cole, ESO                                     |     |      |
|           | 37                      |           | Presentation of cleaning staff                                                      |     |      |
|           | 38                      |           | Visit to the Surgery                                                                |     |      |
|           | 39                      |           | Visit to the Inert Propellant Press                                                 |     |      |
|           | 40                      |           | Visit to the Inert Propellant Press                                                 |     |      |
|           | 41                      |           | Visit to the Inert Propellant Press                                                 |     |      |
|           | 42                      |           | The Duke's departure by Helicopter                                                  |     |      |
|           | 43                      |           | The Duke's departure by Helicopter                                                  |     |      |
|           | 44                      |           | The Duke's departure by Helicopter                                                  |     |      |