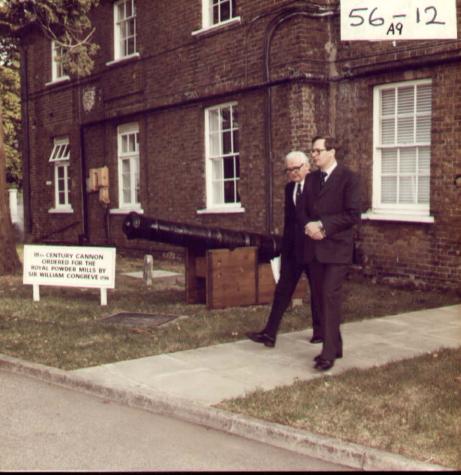

VANC. 56-01

WASC. 56-01

| WASC 0056 | WASC_Image_IDNu<br>mber | Date      | Subject                                                                             | WAI | WASO |
|-----------|-------------------------|-----------|-------------------------------------------------------------------------------------|-----|------|
|           |                         | 5.10.1978 | /1-/44 Colour photographs and contact prints of Duke of Gloucester's visit to PERME | 4   |      |
|           | 1                       |           | Arrival of Duke by Helicopter                                                       |     |      |
|           | 2                       |           | The Duke with the Director (Dr F H Panton and PS/WA (Mr G Adams)                    |     |      |
|           | 3                       |           | The Duke with the Director (Dr F H Panton and PS/WA (Mr G Adams)                    |     |      |
|           | 4                       |           | The Duke with the Director, Dr Beck and Mr Dingle                                   |     |      |
|           | 5                       |           | The Duke with the Whitley Committee                                                 |     |      |
|           | 6                       |           | The Duke unveiling a commemorative plaque in the Library                            |     |      |
|           | 7                       |           | The Duke unveiling a commemorative plaque in the Library                            |     |      |
|           | 8                       |           | The Duke with the Director in the Library                                           |     |      |
|           | 9                       |           | Visit to the Museum with the Director and Mr M McLaren                              |     |      |
|           | 10                      |           | Visit to the Museum with the Director and Mr M McLaren                              |     |      |
|           | 11                      |           | Visit to the Museum with the Director and Mr M McLaren                              |     |      |
|           | 12                      |           | Visit to the Museum with the Director and Mr M McLaren                              |     |      |
|           | 13                      |           | Visit to the Engineering Workshop                                                   |     |      |
|           | 14                      |           | Visit to the Engineering Workshop                                                   |     |      |
|           | 15                      |           | Visit to the Engineering Workshop                                                   |     |      |
|           | 16                      |           | Visit to the Engineering Workshop                                                   |     |      |
|           | 17                      |           | Visit to the Engineering Workshop                                                   |     |      |
|           | 18                      |           | Visit to the Engineering Workshop                                                   |     |      |
|           | 19                      |           | Visit to the Engineering Workshop                                                   |     |      |
|           | 20                      |           | Visit to the Engineering Workshop                                                   |     |      |
|           | 21                      |           | Visit to the Exhibition, South Site                                                 |     |      |
|           | 22                      |           | Visit to the Exhibition, South Site                                                 |     |      |
|           | 23                      |           | Visit to the Exhibition, South Site                                                 |     |      |
|           | 24                      |           | Visit to the Exhibition, South Site                                                 |     |      |
|           | 25                      |           | Visit to the Exhibition, South Site                                                 |     |      |
|           | 26                      |           | Visit to the Exhibition, South Site                                                 |     |      |
|           | 27                      |           | Visit to the Exhibition, South Site                                                 |     |      |
|           | 28                      |           | Visit to the Exhibition, South Site                                                 |     |      |
|           | 29                      |           | Presentation of a Powder Boat made by apprentices                                   |     |      |
|           | 30                      |           | Presentation of a Powder Boat made by apprentices                                   |     |      |
|           | 31                      |           | Presentation of a Powder Boat made by apprentices                                   |     |      |
|           | 32                      |           | Presentation of a Powder Boat made by apprentices                                   |     |      |
|           | 33                      |           | Visit to the Fire Station with Mr L D Cole, ESO                                     |     |      |
|           | 34                      |           | Visit to the Fire Station with Mr L D Cole, ESO                                     |     |      |
|           | 35                      |           | Visit to the Fire Station with Mr L D Cole, ESO                                     |     |      |
|           | 36                      |           | Visit to the Fire Station with Mr L D Cole, ESO                                     |     |      |
|           | 37                      |           | Presentation of cleaning staff                                                      |     |      |
|           | 38                      |           | Visit to the Surgery                                                                |     |      |
|           | 39                      |           | Visit to the Inert Propellant Press                                                 |     |      |
|           | 40                      |           | Visit to the Inert Propellant Press                                                 |     |      |
|           | 41                      |           | Visit to the Inert Propellant Press                                                 |     |      |
|           | 42                      |           | The Duke's departure by Helicopter                                                  |     |      |
|           | 43                      |           | The Duke's departure by Helicopter                                                  |     |      |
|           | 44                      |           | The Duke's departure by Helicopter                                                  |     |      |