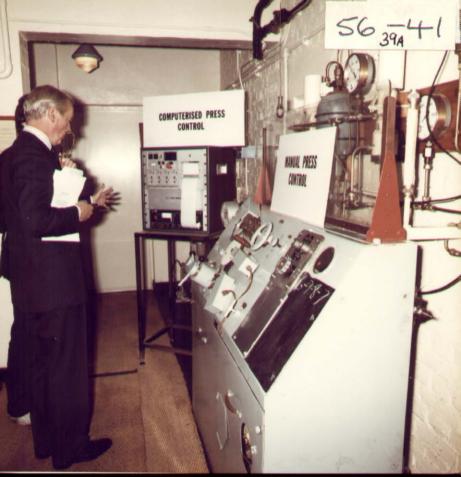

VANC. 56-01

WASC. 56-01

| WASC 0056 | WASC_Image_IDNu<br>mber | Date      | Subject                                                                             | WAI | WASO |
|-----------|-------------------------|-----------|-------------------------------------------------------------------------------------|-----|------|
|           |                         | 5.10.1978 | /1-/44 Colour photographs and contact prints of Duke of Gloucester's visit to PERME | 4   |      |
|           | 1                       |           | Arrival of Duke by Helicopter                                                       |     |      |
|           | 2                       |           | The Duke with the Director (Dr F H Panton and PS/WA (Mr G Adams)                    |     |      |
|           | 3                       |           | The Duke with the Director (Dr F H Panton and PS/WA (Mr G Adams)                    |     |      |
|           | 4                       |           | The Duke with the Director, Dr Beck and Mr Dingle                                   |     |      |
|           | 5                       |           | The Duke with the Whitley Committee                                                 |     |      |
|           | 6                       |           | The Duke unveiling a commemorative plaque in the Library                            |     |      |
|           | 7                       |           | The Duke unveiling a commemorative plaque in the Library                            |     |      |
|           | 8                       |           | The Duke with the Director in the Library                                           |     |      |
|           | 9                       |           | Visit to the Museum with the Director and Mr M McLaren                              |     |      |
|           | 10                      |           | Visit to the Museum with the Director and Mr M McLaren                              |     |      |
|           | 11                      |           | Visit to the Museum with the Director and Mr M McLaren                              |     |      |
|           | 12                      |           | Visit to the Museum with the Director and Mr M McLaren                              |     |      |
|           | 13                      |           | Visit to the Engineering Workshop                                                   |     |      |
|           | 14                      |           | Visit to the Engineering Workshop                                                   |     |      |
|           | 15                      |           | Visit to the Engineering Workshop                                                   |     |      |
|           | 16                      |           | Visit to the Engineering Workshop                                                   |     |      |
|           | 17                      |           | Visit to the Engineering Workshop                                                   |     |      |
|           | 18                      |           | Visit to the Engineering Workshop                                                   |     |      |
|           | 19                      |           | Visit to the Engineering Workshop                                                   |     |      |
|           | 20                      |           | Visit to the Engineering Workshop                                                   |     |      |
|           | 21                      |           | Visit to the Exhibition, South Site                                                 |     |      |
|           | 22                      |           | Visit to the Exhibition, South Site                                                 |     |      |
|           | 23                      |           | Visit to the Exhibition, South Site                                                 |     |      |
|           | 24                      |           | Visit to the Exhibition, South Site                                                 |     |      |
|           | 25                      |           | Visit to the Exhibition, South Site                                                 |     |      |
|           | 26                      |           | Visit to the Exhibition, South Site                                                 |     |      |
|           | 27                      |           | Visit to the Exhibition, South Site                                                 |     |      |
|           | 28                      |           | Visit to the Exhibition, South Site                                                 |     |      |
|           | 29                      |           | Presentation of a Powder Boat made by apprentices                                   |     |      |
|           | 30                      |           | Presentation of a Powder Boat made by apprentices                                   |     |      |
|           | 31                      |           | Presentation of a Powder Boat made by apprentices                                   |     |      |
|           | 32                      |           | Presentation of a Powder Boat made by apprentices                                   |     |      |
|           | 33                      |           | Visit to the Fire Station with Mr L D Cole, ESO                                     |     |      |
|           | 34                      |           | Visit to the Fire Station with Mr L D Cole, ESO                                     |     |      |
|           | 35                      |           | Visit to the Fire Station with Mr L D Cole, ESO                                     |     |      |
|           | 36                      |           | Visit to the Fire Station with Mr L D Cole, ESO                                     |     |      |
|           | 37                      |           | Presentation of cleaning staff                                                      |     |      |
|           | 38                      |           | Visit to the Surgery                                                                |     |      |
|           | 39                      |           | Visit to the Inert Propellant Press                                                 |     |      |
|           | 40                      |           | Visit to the Inert Propellant Press                                                 |     |      |
|           | 41                      |           | Visit to the Inert Propellant Press                                                 |     |      |
|           | 42                      |           | The Duke's departure by Helicopter                                                  |     |      |
|           | 43                      |           | The Duke's departure by Helicopter                                                  |     |      |
|           | 44                      |           | The Duke's departure by Helicopter                                                  |     |      |