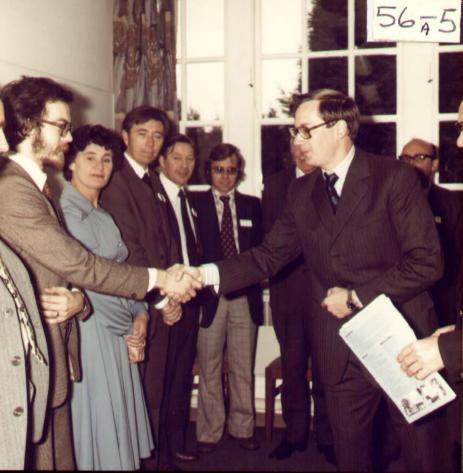

VANC. 56-01

WASC. 56-01

| WASC 0056 | WASC_Image_IDNu<br>mber | Date      | Subject                                                                             | WAI | WASO |
|-----------|-------------------------|-----------|-------------------------------------------------------------------------------------|-----|------|
|           |                         | 5.10.1978 | /1-/44 Colour photographs and contact prints of Duke of Gloucester's visit to PERME | 4   |      |
|           | 1                       |           | Arrival of Duke by Helicopter                                                       |     |      |
|           | 2                       |           | The Duke with the Director (Dr F H Panton and PS/WA (Mr G Adams)                    |     |      |
|           | 3                       |           | The Duke with the Director (Dr F H Panton and PS/WA (Mr G Adams)                    |     |      |
|           | 4                       |           | The Duke with the Director, Dr Beck and Mr Dingle                                   |     |      |
|           | 5                       |           | The Duke with the Whitley Committee                                                 |     |      |
|           | 6                       |           | The Duke unveiling a commemorative plaque in the Library                            |     |      |
|           | 7                       |           | The Duke unveiling a commemorative plaque in the Library                            |     |      |
|           | 8                       |           | The Duke with the Director in the Library                                           |     |      |
|           | 9                       |           | Visit to the Museum with the Director and Mr M McLaren                              |     |      |
|           | 10                      |           | Visit to the Museum with the Director and Mr M McLaren                              |     |      |
|           | 11                      |           | Visit to the Museum with the Director and Mr M McLaren                              |     |      |
|           | 12                      |           | Visit to the Museum with the Director and Mr M McLaren                              |     |      |
|           | 13                      |           | Visit to the Engineering Workshop                                                   |     |      |
|           | 14                      |           | Visit to the Engineering Workshop                                                   |     |      |
|           | 15                      |           | Visit to the Engineering Workshop                                                   |     |      |
|           | 16                      |           | Visit to the Engineering Workshop                                                   |     |      |
|           | 17                      |           | Visit to the Engineering Workshop                                                   |     |      |
|           | 18                      |           | Visit to the Engineering Workshop                                                   |     |      |
|           | 19                      |           | Visit to the Engineering Workshop                                                   |     |      |
|           | 20                      |           | Visit to the Engineering Workshop                                                   |     |      |
|           | 21                      |           | Visit to the Exhibition, South Site                                                 |     |      |
|           | 22                      |           | Visit to the Exhibition, South Site                                                 |     |      |
|           | 23                      |           | Visit to the Exhibition, South Site                                                 |     |      |
|           | 24                      |           | Visit to the Exhibition, South Site                                                 |     |      |
|           | 25                      |           | Visit to the Exhibition, South Site                                                 |     |      |
|           | 26                      |           | Visit to the Exhibition, South Site                                                 |     |      |
|           | 27                      |           | Visit to the Exhibition, South Site                                                 |     |      |
|           | 28                      |           | Visit to the Exhibition, South Site                                                 |     |      |
|           | 29                      |           | Presentation of a Powder Boat made by apprentices                                   |     |      |
|           | 30                      |           | Presentation of a Powder Boat made by apprentices                                   |     |      |
|           | 31                      |           | Presentation of a Powder Boat made by apprentices                                   |     |      |
|           | 32                      |           | Presentation of a Powder Boat made by apprentices                                   |     |      |
|           | 33                      |           | Visit to the Fire Station with Mr L D Cole, ESO                                     |     |      |
|           | 34                      |           | Visit to the Fire Station with Mr L D Cole, ESO                                     |     |      |
|           | 35                      |           | Visit to the Fire Station with Mr L D Cole, ESO                                     |     |      |
|           | 36                      |           | Visit to the Fire Station with Mr L D Cole, ESO                                     |     |      |
|           | 37                      |           | Presentation of cleaning staff                                                      |     |      |
|           | 38                      |           | Visit to the Surgery                                                                |     |      |
|           | 39                      |           | Visit to the Inert Propellant Press                                                 |     |      |
|           | 40                      |           | Visit to the Inert Propellant Press                                                 |     |      |
|           | 41                      |           | Visit to the Inert Propellant Press                                                 |     |      |
|           | 42                      |           | The Duke's departure by Helicopter                                                  |     |      |
|           | 43                      |           | The Duke's departure by Helicopter                                                  |     |      |
|           | 44                      |           | The Duke's departure by Helicopter                                                  |     |      |