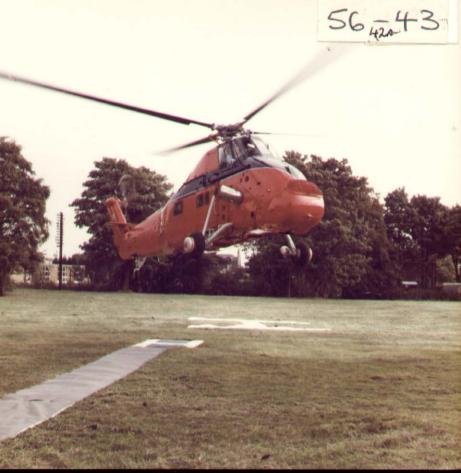

VANC. 56-01

WASC. 56-01

| WASC 0056 | WASC_Image_IDNu<br>mber | Date      | Subject                                                                             | WAI | WASO |
|-----------|-------------------------|-----------|-------------------------------------------------------------------------------------|-----|------|
|           |                         | 5.10.1978 | /1-/44 Colour photographs and contact prints of Duke of Gloucester's visit to PERME | 4   |      |
|           | 1                       |           | Arrival of Duke by Helicopter                                                       |     |      |
|           | 2                       |           | The Duke with the Director (Dr F H Panton and PS/WA (Mr G Adams)                    |     |      |
|           | 3                       |           | The Duke with the Director (Dr F H Panton and PS/WA (Mr G Adams)                    |     |      |
|           | 4                       |           | The Duke with the Director, Dr Beck and Mr Dingle                                   |     |      |
|           | 5                       |           | The Duke with the Whitley Committee                                                 |     |      |
|           | 6                       |           | The Duke unveiling a commemorative plaque in the Library                            |     |      |
|           | 7                       |           | The Duke unveiling a commemorative plaque in the Library                            |     |      |
|           | 8                       |           | The Duke with the Director in the Library                                           |     |      |
|           | 9                       |           | Visit to the Museum with the Director and Mr M McLaren                              |     |      |
|           | 10                      |           | Visit to the Museum with the Director and Mr M McLaren                              |     |      |
|           | 11                      |           | Visit to the Museum with the Director and Mr M McLaren                              |     |      |
|           | 12                      |           | Visit to the Museum with the Director and Mr M McLaren                              |     |      |
|           | 13                      |           | Visit to the Engineering Workshop                                                   |     |      |
|           | 14                      |           | Visit to the Engineering Workshop                                                   |     |      |
|           | 15                      |           | Visit to the Engineering Workshop                                                   |     |      |
|           | 16                      |           | Visit to the Engineering Workshop                                                   |     |      |
|           | 17                      |           | Visit to the Engineering Workshop                                                   |     |      |
|           | 18                      |           | Visit to the Engineering Workshop                                                   |     |      |
|           | 19                      |           | Visit to the Engineering Workshop                                                   |     |      |
|           | 20                      |           | Visit to the Engineering Workshop                                                   |     |      |
|           | 21                      |           | Visit to the Exhibition, South Site                                                 |     |      |
|           | 22                      |           | Visit to the Exhibition, South Site                                                 |     |      |
|           | 23                      |           | Visit to the Exhibition, South Site                                                 |     |      |
|           | 24                      |           | Visit to the Exhibition, South Site                                                 |     |      |
|           | 25                      |           | Visit to the Exhibition, South Site                                                 |     |      |
|           | 26                      |           | Visit to the Exhibition, South Site                                                 |     |      |
|           | 27                      |           | Visit to the Exhibition, South Site                                                 |     |      |
|           | 28                      |           | Visit to the Exhibition, South Site                                                 |     |      |
|           | 29                      |           | Presentation of a Powder Boat made by apprentices                                   |     |      |
|           | 30                      |           | Presentation of a Powder Boat made by apprentices                                   |     |      |
|           | 31                      |           | Presentation of a Powder Boat made by apprentices                                   |     |      |
|           | 32                      |           | Presentation of a Powder Boat made by apprentices                                   |     |      |
|           | 33                      |           | Visit to the Fire Station with Mr L D Cole, ESO                                     |     |      |
|           | 34                      |           | Visit to the Fire Station with Mr L D Cole, ESO                                     |     |      |
|           | 35                      |           | Visit to the Fire Station with Mr L D Cole, ESO                                     |     |      |
|           | 36                      |           | Visit to the Fire Station with Mr L D Cole, ESO                                     |     |      |
|           | 37                      |           | Presentation of cleaning staff                                                      |     |      |
|           | 38                      |           | Visit to the Surgery                                                                |     |      |
|           | 39                      |           | Visit to the Inert Propellant Press                                                 |     |      |
|           | 40                      |           | Visit to the Inert Propellant Press                                                 |     |      |
|           | 41                      |           | Visit to the Inert Propellant Press                                                 |     |      |
|           | 42                      |           | The Duke's departure by Helicopter                                                  |     |      |
|           | 43                      |           | The Duke's departure by Helicopter                                                  |     |      |
|           | 44                      |           | The Duke's departure by Helicopter                                                  |     |      |