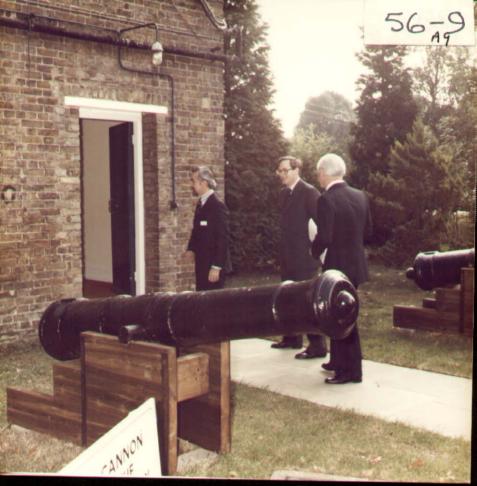

VANC. 56-01

WASC. 56-01

| WASC 0056 | WASC_Image_IDNu<br>mber | Date      | Subject                                                                             | WAI | WASO |
|-----------|-------------------------|-----------|-------------------------------------------------------------------------------------|-----|------|
|           |                         | 5.10.1978 | /1-/44 Colour photographs and contact prints of Duke of Gloucester's visit to PERME | 4   |      |
|           | 1                       |           | Arrival of Duke by Helicopter                                                       |     |      |
|           | 2                       |           | The Duke with the Director (Dr F H Panton and PS/WA (Mr G Adams)                    |     |      |
|           | 3                       |           | The Duke with the Director (Dr F H Panton and PS/WA (Mr G Adams)                    |     |      |
|           | 4                       |           | The Duke with the Director, Dr Beck and Mr Dingle                                   |     |      |
|           | 5                       |           | The Duke with the Whitley Committee                                                 |     |      |
|           | 6                       |           | The Duke unveiling a commemorative plaque in the Library                            |     |      |
|           | 7                       |           | The Duke unveiling a commemorative plaque in the Library                            |     |      |
|           | 8                       |           | The Duke with the Director in the Library                                           |     |      |
|           | 9                       |           | Visit to the Museum with the Director and Mr M McLaren                              |     |      |
|           | 10                      |           | Visit to the Museum with the Director and Mr M McLaren                              |     |      |
|           | 11                      |           | Visit to the Museum with the Director and Mr M McLaren                              |     |      |
|           | 12                      |           | Visit to the Museum with the Director and Mr M McLaren                              |     |      |
|           | 13                      |           | Visit to the Engineering Workshop                                                   |     |      |
|           | 14                      |           | Visit to the Engineering Workshop                                                   |     |      |
|           | 15                      |           | Visit to the Engineering Workshop                                                   |     |      |
|           | 16                      |           | Visit to the Engineering Workshop                                                   |     |      |
|           | 17                      |           | Visit to the Engineering Workshop                                                   |     |      |
|           | 18                      |           | Visit to the Engineering Workshop                                                   |     |      |
|           | 19                      |           | Visit to the Engineering Workshop                                                   |     |      |
|           | 20                      |           | Visit to the Engineering Workshop                                                   |     |      |
|           | 21                      |           | Visit to the Exhibition, South Site                                                 |     |      |
|           | 22                      |           | Visit to the Exhibition, South Site                                                 |     |      |
|           | 23                      |           | Visit to the Exhibition, South Site                                                 |     |      |
|           | 24                      |           | Visit to the Exhibition, South Site                                                 |     |      |
|           | 25                      |           | Visit to the Exhibition, South Site                                                 |     |      |
|           | 26                      |           | Visit to the Exhibition, South Site                                                 |     |      |
|           | 27                      |           | Visit to the Exhibition, South Site                                                 |     |      |
|           | 28                      |           | Visit to the Exhibition, South Site                                                 |     |      |
|           | 29                      |           | Presentation of a Powder Boat made by apprentices                                   |     |      |
|           | 30                      |           | Presentation of a Powder Boat made by apprentices                                   |     |      |
|           | 31                      |           | Presentation of a Powder Boat made by apprentices                                   |     |      |
|           | 32                      |           | Presentation of a Powder Boat made by apprentices                                   |     |      |
|           | 33                      |           | Visit to the Fire Station with Mr L D Cole, ESO                                     |     |      |
|           | 34                      |           | Visit to the Fire Station with Mr L D Cole, ESO                                     |     |      |
|           | 35                      |           | Visit to the Fire Station with Mr L D Cole, ESO                                     |     |      |
|           | 36                      |           | Visit to the Fire Station with Mr L D Cole, ESO                                     |     |      |
|           | 37                      |           | Presentation of cleaning staff                                                      |     |      |
|           | 38                      |           | Visit to the Surgery                                                                |     |      |
|           | 39                      |           | Visit to the Inert Propellant Press                                                 |     |      |
|           | 40                      |           | Visit to the Inert Propellant Press                                                 |     |      |
|           | 41                      |           | Visit to the Inert Propellant Press                                                 |     |      |
|           | 42                      |           | The Duke's departure by Helicopter                                                  |     |      |
|           | 43                      |           | The Duke's departure by Helicopter                                                  |     |      |
|           | 44                      |           | The Duke's departure by Helicopter                                                  |     |      |