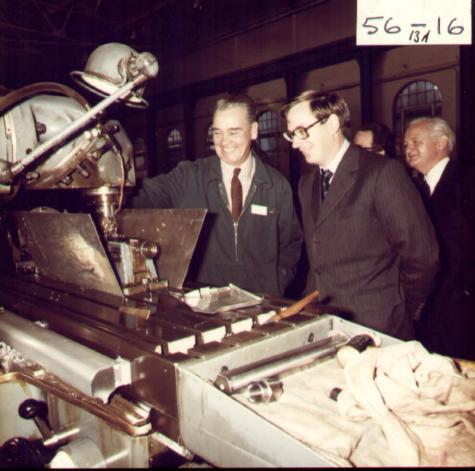

VANC. 56-01

WASC. 56-01

| WASC 0056 | WASC_Image_IDNu<br>mber | Date      | Subject                                                                             | WAI | WASO |
|-----------|-------------------------|-----------|-------------------------------------------------------------------------------------|-----|------|
|           |                         | 5.10.1978 | /1-/44 Colour photographs and contact prints of Duke of Gloucester's visit to PERME | 4   |      |
|           | 1                       |           | Arrival of Duke by Helicopter                                                       |     |      |
|           | 2                       |           | The Duke with the Director (Dr F H Panton and PS/WA (Mr G Adams)                    |     |      |
|           | 3                       |           | The Duke with the Director (Dr F H Panton and PS/WA (Mr G Adams)                    |     |      |
|           | 4                       |           | The Duke with the Director, Dr Beck and Mr Dingle                                   |     |      |
|           | 5                       |           | The Duke with the Whitley Committee                                                 |     |      |
|           | 6                       |           | The Duke unveiling a commemorative plaque in the Library                            |     |      |
|           | 7                       |           | The Duke unveiling a commemorative plaque in the Library                            |     |      |
|           | 8                       |           | The Duke with the Director in the Library                                           |     |      |
|           | 9                       |           | Visit to the Museum with the Director and Mr M McLaren                              |     |      |
|           | 10                      |           | Visit to the Museum with the Director and Mr M McLaren                              |     |      |
|           | 11                      |           | Visit to the Museum with the Director and Mr M McLaren                              |     |      |
|           | 12                      |           | Visit to the Museum with the Director and Mr M McLaren                              |     |      |
|           | 13                      |           | Visit to the Engineering Workshop                                                   |     |      |
|           | 14                      |           | Visit to the Engineering Workshop                                                   |     |      |
|           | 15                      |           | Visit to the Engineering Workshop                                                   |     |      |
|           | 16                      |           | Visit to the Engineering Workshop                                                   |     |      |
|           | 17                      |           | Visit to the Engineering Workshop                                                   |     |      |
|           | 18                      |           | Visit to the Engineering Workshop                                                   |     |      |
|           | 19                      |           | Visit to the Engineering Workshop                                                   |     |      |
|           | 20                      |           | Visit to the Engineering Workshop                                                   |     |      |
|           | 21                      |           | Visit to the Exhibition, South Site                                                 |     |      |
|           | 22                      |           | Visit to the Exhibition, South Site                                                 |     |      |
|           | 23                      |           | Visit to the Exhibition, South Site                                                 |     |      |
|           | 24                      |           | Visit to the Exhibition, South Site                                                 |     |      |
|           | 25                      |           | Visit to the Exhibition, South Site                                                 |     |      |
|           | 26                      |           | Visit to the Exhibition, South Site                                                 |     |      |
|           | 27                      |           | Visit to the Exhibition, South Site                                                 |     |      |
|           | 28                      |           | Visit to the Exhibition, South Site                                                 |     |      |
|           | 29                      |           | Presentation of a Powder Boat made by apprentices                                   |     |      |
|           | 30                      |           | Presentation of a Powder Boat made by apprentices                                   |     |      |
|           | 31                      |           | Presentation of a Powder Boat made by apprentices                                   |     |      |
|           | 32                      |           | Presentation of a Powder Boat made by apprentices                                   |     |      |
|           | 33                      |           | Visit to the Fire Station with Mr L D Cole, ESO                                     |     |      |
|           | 34                      |           | Visit to the Fire Station with Mr L D Cole, ESO                                     |     |      |
|           | 35                      |           | Visit to the Fire Station with Mr L D Cole, ESO                                     |     |      |
|           | 36                      |           | Visit to the Fire Station with Mr L D Cole, ESO                                     |     |      |
|           | 37                      |           | Presentation of cleaning staff                                                      |     |      |
|           | 38                      |           | Visit to the Surgery                                                                |     |      |
|           | 39                      |           | Visit to the Inert Propellant Press                                                 |     |      |
|           | 40                      |           | Visit to the Inert Propellant Press                                                 |     |      |
|           | 41                      |           | Visit to the Inert Propellant Press                                                 |     |      |
|           | 42                      |           | The Duke's departure by Helicopter                                                  |     |      |
|           | 43                      |           | The Duke's departure by Helicopter                                                  |     |      |
|           | 44                      |           | The Duke's departure by Helicopter                                                  |     |      |