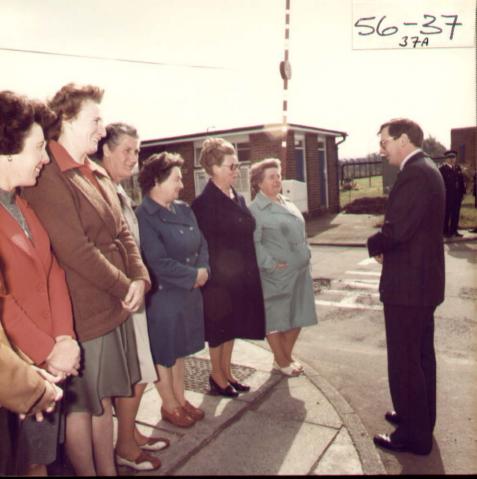

VANC. 56-01

WASC. 56-01

| WASC 0056 | WASC_Image_IDNu<br>mber | Date      | Subject                                                                             | WAI | WASO |
|-----------|-------------------------|-----------|-------------------------------------------------------------------------------------|-----|------|
|           |                         | 5.10.1978 | /1-/44 Colour photographs and contact prints of Duke of Gloucester's visit to PERME | 4   |      |
|           | 1                       |           | Arrival of Duke by Helicopter                                                       |     |      |
|           | 2                       |           | The Duke with the Director (Dr F H Panton and PS/WA (Mr G Adams)                    |     |      |
|           | 3                       |           | The Duke with the Director (Dr F H Panton and PS/WA (Mr G Adams)                    |     |      |
|           | 4                       |           | The Duke with the Director, Dr Beck and Mr Dingle                                   |     |      |
|           | 5                       |           | The Duke with the Whitley Committee                                                 |     |      |
|           | 6                       |           | The Duke unveiling a commemorative plaque in the Library                            |     |      |
|           | 7                       |           | The Duke unveiling a commemorative plaque in the Library                            |     |      |
|           | 8                       |           | The Duke with the Director in the Library                                           |     |      |
|           | 9                       |           | Visit to the Museum with the Director and Mr M McLaren                              |     |      |
|           | 10                      |           | Visit to the Museum with the Director and Mr M McLaren                              |     |      |
|           | 11                      |           | Visit to the Museum with the Director and Mr M McLaren                              |     |      |
|           | 12                      |           | Visit to the Museum with the Director and Mr M McLaren                              |     |      |
|           | 13                      |           | Visit to the Engineering Workshop                                                   |     |      |
|           | 14                      |           | Visit to the Engineering Workshop                                                   |     |      |
|           | 15                      |           | Visit to the Engineering Workshop                                                   |     |      |
|           | 16                      |           | Visit to the Engineering Workshop                                                   |     |      |
|           | 17                      |           | Visit to the Engineering Workshop                                                   |     |      |
|           | 18                      |           | Visit to the Engineering Workshop                                                   |     |      |
|           | 19                      |           | Visit to the Engineering Workshop                                                   |     |      |
|           | 20                      |           | Visit to the Engineering Workshop                                                   |     |      |
|           | 21                      |           | Visit to the Exhibition, South Site                                                 |     |      |
|           | 22                      |           | Visit to the Exhibition, South Site                                                 |     |      |
|           | 23                      |           | Visit to the Exhibition, South Site                                                 |     |      |
|           | 24                      |           | Visit to the Exhibition, South Site                                                 |     |      |
|           | 25                      |           | Visit to the Exhibition, South Site                                                 |     |      |
|           | 26                      |           | Visit to the Exhibition, South Site                                                 |     |      |
|           | 27                      |           | Visit to the Exhibition, South Site                                                 |     |      |
|           | 28                      |           | Visit to the Exhibition, South Site                                                 |     |      |
|           | 29                      |           | Presentation of a Powder Boat made by apprentices                                   |     |      |
|           | 30                      |           | Presentation of a Powder Boat made by apprentices                                   |     |      |
|           | 31                      |           | Presentation of a Powder Boat made by apprentices                                   |     |      |
|           | 32                      |           | Presentation of a Powder Boat made by apprentices                                   |     |      |
|           | 33                      |           | Visit to the Fire Station with Mr L D Cole, ESO                                     |     |      |
|           | 34                      |           | Visit to the Fire Station with Mr L D Cole, ESO                                     |     |      |
|           | 35                      |           | Visit to the Fire Station with Mr L D Cole, ESO                                     |     |      |
|           | 36                      |           | Visit to the Fire Station with Mr L D Cole, ESO                                     |     |      |
|           | 37                      |           | Presentation of cleaning staff                                                      |     |      |
|           | 38                      |           | Visit to the Surgery                                                                |     |      |
|           | 39                      |           | Visit to the Inert Propellant Press                                                 |     |      |
|           | 40                      |           | Visit to the Inert Propellant Press                                                 |     |      |
|           | 41                      |           | Visit to the Inert Propellant Press                                                 |     |      |
|           | 42                      |           | The Duke's departure by Helicopter                                                  |     |      |
|           | 43                      |           | The Duke's departure by Helicopter                                                  |     |      |
|           | 44                      |           | The Duke's departure by Helicopter                                                  |     |      |