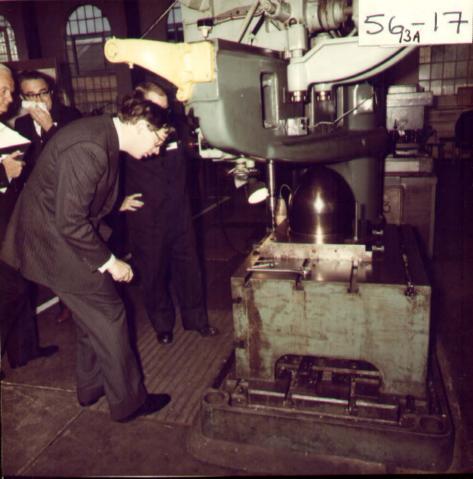

VANC. 56-01

WASC. 56-01

| WASC 0056 | WASC_Image_IDNu<br>mber | Date      | Subject                                                                             | WAI | WASO |
|-----------|-------------------------|-----------|-------------------------------------------------------------------------------------|-----|------|
|           |                         | 5.10.1978 | /1-/44 Colour photographs and contact prints of Duke of Gloucester's visit to PERME | 4   |      |
|           | 1                       |           | Arrival of Duke by Helicopter                                                       |     |      |
|           | 2                       |           | The Duke with the Director (Dr F H Panton and PS/WA (Mr G Adams)                    |     |      |
|           | 3                       |           | The Duke with the Director (Dr F H Panton and PS/WA (Mr G Adams)                    |     |      |
|           | 4                       |           | The Duke with the Director, Dr Beck and Mr Dingle                                   |     |      |
|           | 5                       |           | The Duke with the Whitley Committee                                                 |     |      |
|           | 6                       |           | The Duke unveiling a commemorative plaque in the Library                            |     |      |
|           | 7                       |           | The Duke unveiling a commemorative plaque in the Library                            |     |      |
|           | 8                       |           | The Duke with the Director in the Library                                           |     |      |
|           | 9                       |           | Visit to the Museum with the Director and Mr M McLaren                              |     |      |
|           | 10                      |           | Visit to the Museum with the Director and Mr M McLaren                              |     |      |
|           | 11                      |           | Visit to the Museum with the Director and Mr M McLaren                              |     |      |
|           | 12                      |           | Visit to the Museum with the Director and Mr M McLaren                              |     |      |
|           | 13                      |           | Visit to the Engineering Workshop                                                   |     |      |
|           | 14                      |           | Visit to the Engineering Workshop                                                   |     |      |
|           | 15                      |           | Visit to the Engineering Workshop                                                   |     |      |
|           | 16                      |           | Visit to the Engineering Workshop                                                   |     |      |
|           | 17                      |           | Visit to the Engineering Workshop                                                   |     |      |
|           | 18                      |           | Visit to the Engineering Workshop                                                   |     |      |
|           | 19                      |           | Visit to the Engineering Workshop                                                   |     |      |
|           | 20                      |           | Visit to the Engineering Workshop                                                   |     |      |
|           | 21                      |           | Visit to the Exhibition, South Site                                                 |     |      |
|           | 22                      |           | Visit to the Exhibition, South Site                                                 |     |      |
|           | 23                      |           | Visit to the Exhibition, South Site                                                 |     |      |
|           | 24                      |           | Visit to the Exhibition, South Site                                                 |     |      |
|           | 25                      |           | Visit to the Exhibition, South Site                                                 |     |      |
|           | 26                      |           | Visit to the Exhibition, South Site                                                 |     |      |
|           | 27                      |           | Visit to the Exhibition, South Site                                                 |     |      |
|           | 28                      |           | Visit to the Exhibition, South Site                                                 |     |      |
|           | 29                      |           | Presentation of a Powder Boat made by apprentices                                   |     |      |
|           | 30                      |           | Presentation of a Powder Boat made by apprentices                                   |     |      |
|           | 31                      |           | Presentation of a Powder Boat made by apprentices                                   |     |      |
|           | 32                      |           | Presentation of a Powder Boat made by apprentices                                   |     |      |
|           | 33                      |           | Visit to the Fire Station with Mr L D Cole, ESO                                     |     |      |
|           | 34                      |           | Visit to the Fire Station with Mr L D Cole, ESO                                     |     |      |
|           | 35                      |           | Visit to the Fire Station with Mr L D Cole, ESO                                     |     |      |
|           | 36                      |           | Visit to the Fire Station with Mr L D Cole, ESO                                     |     |      |
|           | 37                      |           | Presentation of cleaning staff                                                      |     |      |
|           | 38                      |           | Visit to the Surgery                                                                |     |      |
|           | 39                      |           | Visit to the Inert Propellant Press                                                 |     |      |
|           | 40                      |           | Visit to the Inert Propellant Press                                                 |     |      |
|           | 41                      |           | Visit to the Inert Propellant Press                                                 |     |      |
|           | 42                      |           | The Duke's departure by Helicopter                                                  |     |      |
|           | 43                      |           | The Duke's departure by Helicopter                                                  |     |      |
|           | 44                      |           | The Duke's departure by Helicopter                                                  |     |      |