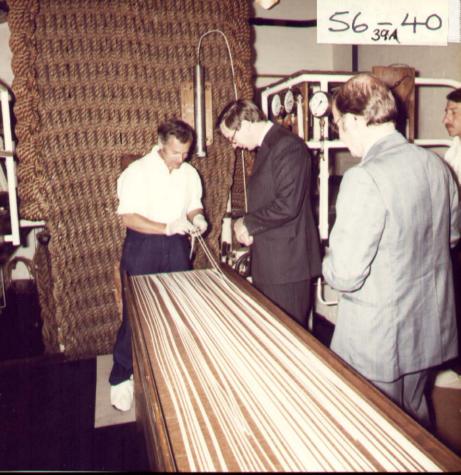

VANC. 56-01

WASC. 56-01

| WASC 0056 | WASC_Image_IDNu<br>mber | Date      | Subject                                                                             | WAI | WASO |
|-----------|-------------------------|-----------|-------------------------------------------------------------------------------------|-----|------|
|           |                         | 5.10.1978 | /1-/44 Colour photographs and contact prints of Duke of Gloucester's visit to PERME | 4   |      |
|           | 1                       |           | Arrival of Duke by Helicopter                                                       |     |      |
|           | 2                       |           | The Duke with the Director (Dr F H Panton and PS/WA (Mr G Adams)                    |     |      |
|           | 3                       |           | The Duke with the Director (Dr F H Panton and PS/WA (Mr G Adams)                    |     |      |
|           | 4                       |           | The Duke with the Director, Dr Beck and Mr Dingle                                   |     |      |
|           | 5                       |           | The Duke with the Whitley Committee                                                 |     |      |
|           | 6                       |           | The Duke unveiling a commemorative plaque in the Library                            |     |      |
|           | 7                       |           | The Duke unveiling a commemorative plaque in the Library                            |     |      |
|           | 8                       |           | The Duke with the Director in the Library                                           |     |      |
|           | 9                       |           | Visit to the Museum with the Director and Mr M McLaren                              |     |      |
|           | 10                      |           | Visit to the Museum with the Director and Mr M McLaren                              |     |      |
|           | 11                      |           | Visit to the Museum with the Director and Mr M McLaren                              |     |      |
|           | 12                      |           | Visit to the Museum with the Director and Mr M McLaren                              |     |      |
|           | 13                      |           | Visit to the Engineering Workshop                                                   |     |      |
|           | 14                      |           | Visit to the Engineering Workshop                                                   |     |      |
|           | 15                      |           | Visit to the Engineering Workshop                                                   |     |      |
|           | 16                      |           | Visit to the Engineering Workshop                                                   |     |      |
|           | 17                      |           | Visit to the Engineering Workshop                                                   |     |      |
|           | 18                      |           | Visit to the Engineering Workshop                                                   |     |      |
|           | 19                      |           | Visit to the Engineering Workshop                                                   |     |      |
|           | 20                      |           | Visit to the Engineering Workshop                                                   |     |      |
|           | 21                      |           | Visit to the Exhibition, South Site                                                 |     |      |
|           | 22                      |           | Visit to the Exhibition, South Site                                                 |     |      |
|           | 23                      |           | Visit to the Exhibition, South Site                                                 |     |      |
|           | 24                      |           | Visit to the Exhibition, South Site                                                 |     |      |
|           | 25                      |           | Visit to the Exhibition, South Site                                                 |     |      |
|           | 26                      |           | Visit to the Exhibition, South Site                                                 |     |      |
|           | 27                      |           | Visit to the Exhibition, South Site                                                 |     |      |
|           | 28                      |           | Visit to the Exhibition, South Site                                                 |     |      |
|           | 29                      |           | Presentation of a Powder Boat made by apprentices                                   |     |      |
|           | 30                      |           | Presentation of a Powder Boat made by apprentices                                   |     |      |
|           | 31                      |           | Presentation of a Powder Boat made by apprentices                                   |     |      |
|           | 32                      |           | Presentation of a Powder Boat made by apprentices                                   |     |      |
|           | 33                      |           | Visit to the Fire Station with Mr L D Cole, ESO                                     |     |      |
|           | 34                      |           | Visit to the Fire Station with Mr L D Cole, ESO                                     |     |      |
|           | 35                      |           | Visit to the Fire Station with Mr L D Cole, ESO                                     |     |      |
|           | 36                      |           | Visit to the Fire Station with Mr L D Cole, ESO                                     |     |      |
|           | 37                      |           | Presentation of cleaning staff                                                      |     |      |
|           | 38                      |           | Visit to the Surgery                                                                |     |      |
|           | 39                      |           | Visit to the Inert Propellant Press                                                 |     |      |
|           | 40                      |           | Visit to the Inert Propellant Press                                                 |     |      |
|           | 41                      |           | Visit to the Inert Propellant Press                                                 |     |      |
|           | 42                      |           | The Duke's departure by Helicopter                                                  |     |      |
|           | 43                      |           | The Duke's departure by Helicopter                                                  |     |      |
|           | 44                      |           | The Duke's departure by Helicopter                                                  |     |      |