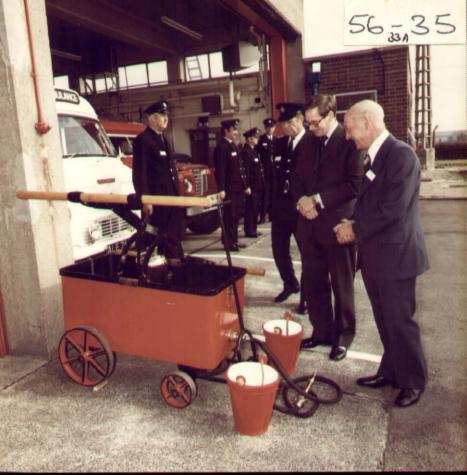

VANC. 56-01

WASC. 56-01

| WASC 0056 | WASC_Image_IDNu<br>mber | Date      | Subject                                                                             | WAI | WASO |
|-----------|-------------------------|-----------|-------------------------------------------------------------------------------------|-----|------|
|           |                         | 5.10.1978 | /1-/44 Colour photographs and contact prints of Duke of Gloucester's visit to PERME | 4   |      |
|           | 1                       |           | Arrival of Duke by Helicopter                                                       |     |      |
|           | 2                       |           | The Duke with the Director (Dr F H Panton and PS/WA (Mr G Adams)                    |     |      |
|           | 3                       |           | The Duke with the Director (Dr F H Panton and PS/WA (Mr G Adams)                    |     |      |
|           | 4                       |           | The Duke with the Director, Dr Beck and Mr Dingle                                   |     |      |
|           | 5                       |           | The Duke with the Whitley Committee                                                 |     |      |
|           | 6                       |           | The Duke unveiling a commemorative plaque in the Library                            |     |      |
|           | 7                       |           | The Duke unveiling a commemorative plaque in the Library                            |     |      |
|           | 8                       |           | The Duke with the Director in the Library                                           |     |      |
|           | 9                       |           | Visit to the Museum with the Director and Mr M McLaren                              |     |      |
|           | 10                      |           | Visit to the Museum with the Director and Mr M McLaren                              |     |      |
|           | 11                      |           | Visit to the Museum with the Director and Mr M McLaren                              |     |      |
|           | 12                      |           | Visit to the Museum with the Director and Mr M McLaren                              |     |      |
|           | 13                      |           | Visit to the Engineering Workshop                                                   |     |      |
|           | 14                      |           | Visit to the Engineering Workshop                                                   |     |      |
|           | 15                      |           | Visit to the Engineering Workshop                                                   |     |      |
|           | 16                      |           | Visit to the Engineering Workshop                                                   |     |      |
|           | 17                      |           | Visit to the Engineering Workshop                                                   |     |      |
|           | 18                      |           | Visit to the Engineering Workshop                                                   |     |      |
|           | 19                      |           | Visit to the Engineering Workshop                                                   |     |      |
|           | 20                      |           | Visit to the Engineering Workshop                                                   |     |      |
|           | 21                      |           | Visit to the Exhibition, South Site                                                 |     |      |
|           | 22                      |           | Visit to the Exhibition, South Site                                                 |     |      |
|           | 23                      |           | Visit to the Exhibition, South Site                                                 |     |      |
|           | 24                      |           | Visit to the Exhibition, South Site                                                 |     |      |
|           | 25                      |           | Visit to the Exhibition, South Site                                                 |     |      |
|           | 26                      |           | Visit to the Exhibition, South Site                                                 |     |      |
|           | 27                      |           | Visit to the Exhibition, South Site                                                 |     |      |
|           | 28                      |           | Visit to the Exhibition, South Site                                                 |     |      |
|           | 29                      |           | Presentation of a Powder Boat made by apprentices                                   |     |      |
|           | 30                      |           | Presentation of a Powder Boat made by apprentices                                   |     |      |
|           | 31                      |           | Presentation of a Powder Boat made by apprentices                                   |     |      |
|           | 32                      |           | Presentation of a Powder Boat made by apprentices                                   |     |      |
|           | 33                      |           | Visit to the Fire Station with Mr L D Cole, ESO                                     |     |      |
|           | 34                      |           | Visit to the Fire Station with Mr L D Cole, ESO                                     |     |      |
|           | 35                      |           | Visit to the Fire Station with Mr L D Cole, ESO                                     |     |      |
|           | 36                      |           | Visit to the Fire Station with Mr L D Cole, ESO                                     |     |      |
|           | 37                      |           | Presentation of cleaning staff                                                      |     |      |
|           | 38                      |           | Visit to the Surgery                                                                |     |      |
|           | 39                      |           | Visit to the Inert Propellant Press                                                 |     |      |
|           | 40                      |           | Visit to the Inert Propellant Press                                                 |     |      |
|           | 41                      |           | Visit to the Inert Propellant Press                                                 |     |      |
|           | 42                      |           | The Duke's departure by Helicopter                                                  |     |      |
|           | 43                      |           | The Duke's departure by Helicopter                                                  |     |      |
|           | 44                      |           | The Duke's departure by Helicopter                                                  |     |      |