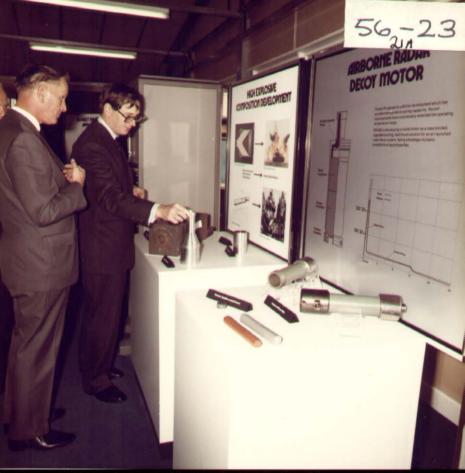

VANC. 56-01

WASC. 56-01

| WASC 0056 | WASC_Image_IDNu<br>mber | Date      | Subject                                                                             | WAI | WASO |
|-----------|-------------------------|-----------|-------------------------------------------------------------------------------------|-----|------|
|           |                         | 5.10.1978 | /1-/44 Colour photographs and contact prints of Duke of Gloucester's visit to PERME | 4   |      |
|           | 1                       |           | Arrival of Duke by Helicopter                                                       |     |      |
|           | 2                       |           | The Duke with the Director (Dr F H Panton and PS/WA (Mr G Adams)                    |     |      |
|           | 3                       |           | The Duke with the Director (Dr F H Panton and PS/WA (Mr G Adams)                    |     |      |
|           | 4                       |           | The Duke with the Director, Dr Beck and Mr Dingle                                   |     |      |
|           | 5                       |           | The Duke with the Whitley Committee                                                 |     |      |
|           | 6                       |           | The Duke unveiling a commemorative plaque in the Library                            |     |      |
|           | 7                       |           | The Duke unveiling a commemorative plaque in the Library                            |     |      |
|           | 8                       |           | The Duke with the Director in the Library                                           |     |      |
|           | 9                       |           | Visit to the Museum with the Director and Mr M McLaren                              |     |      |
|           | 10                      |           | Visit to the Museum with the Director and Mr M McLaren                              |     |      |
|           | 11                      |           | Visit to the Museum with the Director and Mr M McLaren                              |     |      |
|           | 12                      |           | Visit to the Museum with the Director and Mr M McLaren                              |     |      |
|           | 13                      |           | Visit to the Engineering Workshop                                                   |     |      |
|           | 14                      |           | Visit to the Engineering Workshop                                                   |     |      |
|           | 15                      |           | Visit to the Engineering Workshop                                                   |     |      |
|           | 16                      |           | Visit to the Engineering Workshop                                                   |     |      |
|           | 17                      |           | Visit to the Engineering Workshop                                                   |     |      |
|           | 18                      |           | Visit to the Engineering Workshop                                                   |     |      |
|           | 19                      |           | Visit to the Engineering Workshop                                                   |     |      |
|           | 20                      |           | Visit to the Engineering Workshop                                                   |     |      |
|           | 21                      |           | Visit to the Exhibition, South Site                                                 |     |      |
|           | 22                      |           | Visit to the Exhibition, South Site                                                 |     |      |
|           | 23                      |           | Visit to the Exhibition, South Site                                                 |     |      |
|           | 24                      |           | Visit to the Exhibition, South Site                                                 |     |      |
|           | 25                      |           | Visit to the Exhibition, South Site                                                 |     |      |
|           | 26                      |           | Visit to the Exhibition, South Site                                                 |     |      |
|           | 27                      |           | Visit to the Exhibition, South Site                                                 |     |      |
|           | 28                      |           | Visit to the Exhibition, South Site                                                 |     |      |
|           | 29                      |           | Presentation of a Powder Boat made by apprentices                                   |     |      |
|           | 30                      |           | Presentation of a Powder Boat made by apprentices                                   |     |      |
|           | 31                      |           | Presentation of a Powder Boat made by apprentices                                   |     |      |
|           | 32                      |           | Presentation of a Powder Boat made by apprentices                                   |     |      |
|           | 33                      |           | Visit to the Fire Station with Mr L D Cole, ESO                                     |     |      |
|           | 34                      |           | Visit to the Fire Station with Mr L D Cole, ESO                                     |     |      |
|           | 35                      |           | Visit to the Fire Station with Mr L D Cole, ESO                                     |     |      |
|           | 36                      |           | Visit to the Fire Station with Mr L D Cole, ESO                                     |     |      |
|           | 37                      |           | Presentation of cleaning staff                                                      |     |      |
|           | 38                      |           | Visit to the Surgery                                                                |     |      |
|           | 39                      |           | Visit to the Inert Propellant Press                                                 |     |      |
|           | 40                      |           | Visit to the Inert Propellant Press                                                 |     |      |
|           | 41                      |           | Visit to the Inert Propellant Press                                                 |     |      |
|           | 42                      |           | The Duke's departure by Helicopter                                                  |     |      |
|           | 43                      |           | The Duke's departure by Helicopter                                                  |     |      |
|           | 44                      |           | The Duke's departure by Helicopter                                                  |     |      |