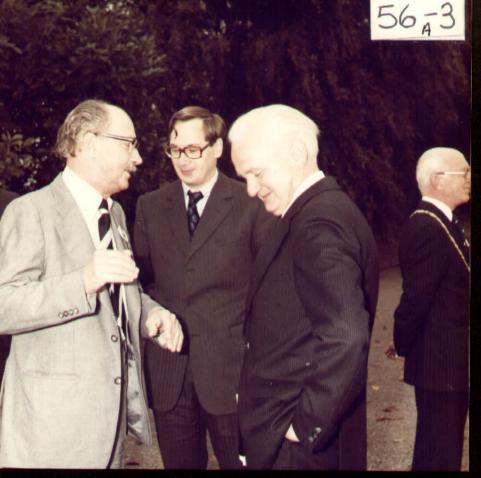

VANC. 56-01

WASC. 56-01

| WASC 0056 | WASC_Image_IDNu<br>mber | Date      | Subject                                                                             | WAI | WASO |
|-----------|-------------------------|-----------|-------------------------------------------------------------------------------------|-----|------|
|           |                         | 5.10.1978 | /1-/44 Colour photographs and contact prints of Duke of Gloucester's visit to PERME | 4   |      |
|           | 1                       |           | Arrival of Duke by Helicopter                                                       |     |      |
|           | 2                       |           | The Duke with the Director (Dr F H Panton and PS/WA (Mr G Adams)                    |     |      |
|           | 3                       |           | The Duke with the Director (Dr F H Panton and PS/WA (Mr G Adams)                    |     |      |
|           | 4                       |           | The Duke with the Director, Dr Beck and Mr Dingle                                   |     |      |
|           | 5                       |           | The Duke with the Whitley Committee                                                 |     |      |
|           | 6                       |           | The Duke unveiling a commemorative plaque in the Library                            |     |      |
|           | 7                       |           | The Duke unveiling a commemorative plaque in the Library                            |     |      |
|           | 8                       |           | The Duke with the Director in the Library                                           |     |      |
|           | 9                       |           | Visit to the Museum with the Director and Mr M McLaren                              |     |      |
|           | 10                      |           | Visit to the Museum with the Director and Mr M McLaren                              |     |      |
|           | 11                      |           | Visit to the Museum with the Director and Mr M McLaren                              |     |      |
|           | 12                      |           | Visit to the Museum with the Director and Mr M McLaren                              |     |      |
|           | 13                      |           | Visit to the Engineering Workshop                                                   |     |      |
|           | 14                      |           | Visit to the Engineering Workshop                                                   |     |      |
|           | 15                      |           | Visit to the Engineering Workshop                                                   |     |      |
|           | 16                      |           | Visit to the Engineering Workshop                                                   |     |      |
|           | 17                      |           | Visit to the Engineering Workshop                                                   |     |      |
|           | 18                      |           | Visit to the Engineering Workshop                                                   |     |      |
|           | 19                      |           | Visit to the Engineering Workshop                                                   |     |      |
|           | 20                      |           | Visit to the Engineering Workshop                                                   |     |      |
|           | 21                      |           | Visit to the Exhibition, South Site                                                 |     |      |
|           | 22                      |           | Visit to the Exhibition, South Site                                                 |     |      |
|           | 23                      |           | Visit to the Exhibition, South Site                                                 |     |      |
|           | 24                      |           | Visit to the Exhibition, South Site                                                 |     |      |
|           | 25                      |           | Visit to the Exhibition, South Site                                                 |     |      |
|           | 26                      |           | Visit to the Exhibition, South Site                                                 |     |      |
|           | 27                      |           | Visit to the Exhibition, South Site                                                 |     |      |
|           | 28                      |           | Visit to the Exhibition, South Site                                                 |     |      |
|           | 29                      |           | Presentation of a Powder Boat made by apprentices                                   |     |      |
|           | 30                      |           | Presentation of a Powder Boat made by apprentices                                   |     |      |
|           | 31                      |           | Presentation of a Powder Boat made by apprentices                                   |     |      |
|           | 32                      |           | Presentation of a Powder Boat made by apprentices                                   |     |      |
|           | 33                      |           | Visit to the Fire Station with Mr L D Cole, ESO                                     |     |      |
|           | 34                      |           | Visit to the Fire Station with Mr L D Cole, ESO                                     |     |      |
|           | 35                      |           | Visit to the Fire Station with Mr L D Cole, ESO                                     |     |      |
|           | 36                      |           | Visit to the Fire Station with Mr L D Cole, ESO                                     |     |      |
|           | 37                      |           | Presentation of cleaning staff                                                      |     |      |
|           | 38                      |           | Visit to the Surgery                                                                |     |      |
|           | 39                      |           | Visit to the Inert Propellant Press                                                 |     |      |
|           | 40                      |           | Visit to the Inert Propellant Press                                                 |     |      |
|           | 41                      |           | Visit to the Inert Propellant Press                                                 |     |      |
|           | 42                      |           | The Duke's departure by Helicopter                                                  |     |      |
|           | 43                      |           | The Duke's departure by Helicopter                                                  |     |      |
|           | 44                      |           | The Duke's departure by Helicopter                                                  |     |      |