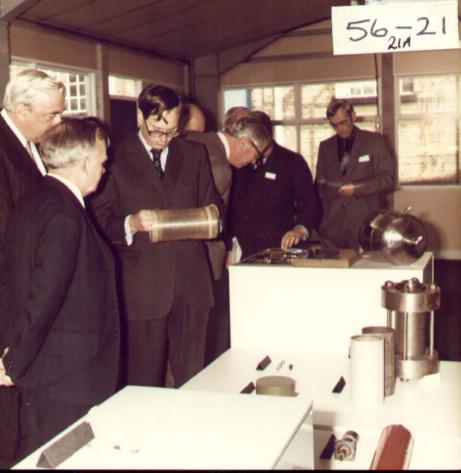

VANC. 56-01

WASC. 56-01

| WASC 0056 | WASC_Image_IDNu<br>mber | Date      | Subject                                                                             | WAI | WASO |
|-----------|-------------------------|-----------|-------------------------------------------------------------------------------------|-----|------|
|           |                         | 5.10.1978 | /1-/44 Colour photographs and contact prints of Duke of Gloucester's visit to PERME | 4   |      |
|           | 1                       |           | Arrival of Duke by Helicopter                                                       |     |      |
|           | 2                       |           | The Duke with the Director (Dr F H Panton and PS/WA (Mr G Adams)                    |     |      |
|           | 3                       |           | The Duke with the Director (Dr F H Panton and PS/WA (Mr G Adams)                    |     |      |
|           | 4                       |           | The Duke with the Director, Dr Beck and Mr Dingle                                   |     |      |
|           | 5                       |           | The Duke with the Whitley Committee                                                 |     |      |
|           | 6                       |           | The Duke unveiling a commemorative plaque in the Library                            |     |      |
|           | 7                       |           | The Duke unveiling a commemorative plaque in the Library                            |     |      |
|           | 8                       |           | The Duke with the Director in the Library                                           |     |      |
|           | 9                       |           | Visit to the Museum with the Director and Mr M McLaren                              |     |      |
|           | 10                      |           | Visit to the Museum with the Director and Mr M McLaren                              |     |      |
|           | 11                      |           | Visit to the Museum with the Director and Mr M McLaren                              |     |      |
|           | 12                      |           | Visit to the Museum with the Director and Mr M McLaren                              |     |      |
|           | 13                      |           | Visit to the Engineering Workshop                                                   |     |      |
|           | 14                      |           | Visit to the Engineering Workshop                                                   |     |      |
|           | 15                      |           | Visit to the Engineering Workshop                                                   |     |      |
|           | 16                      |           | Visit to the Engineering Workshop                                                   |     |      |
|           | 17                      |           | Visit to the Engineering Workshop                                                   |     |      |
|           | 18                      |           | Visit to the Engineering Workshop                                                   |     |      |
|           | 19                      |           | Visit to the Engineering Workshop                                                   |     |      |
|           | 20                      |           | Visit to the Engineering Workshop                                                   |     |      |
|           | 21                      |           | Visit to the Exhibition, South Site                                                 |     |      |
|           | 22                      |           | Visit to the Exhibition, South Site                                                 |     |      |
|           | 23                      |           | Visit to the Exhibition, South Site                                                 |     |      |
|           | 24                      |           | Visit to the Exhibition, South Site                                                 |     |      |
|           | 25                      |           | Visit to the Exhibition, South Site                                                 |     |      |
|           | 26                      |           | Visit to the Exhibition, South Site                                                 |     |      |
|           | 27                      |           | Visit to the Exhibition, South Site                                                 |     |      |
|           | 28                      |           | Visit to the Exhibition, South Site                                                 |     |      |
|           | 29                      |           | Presentation of a Powder Boat made by apprentices                                   |     |      |
|           | 30                      |           | Presentation of a Powder Boat made by apprentices                                   |     |      |
|           | 31                      |           | Presentation of a Powder Boat made by apprentices                                   |     |      |
|           | 32                      |           | Presentation of a Powder Boat made by apprentices                                   |     |      |
|           | 33                      |           | Visit to the Fire Station with Mr L D Cole, ESO                                     |     |      |
|           | 34                      |           | Visit to the Fire Station with Mr L D Cole, ESO                                     |     |      |
|           | 35                      |           | Visit to the Fire Station with Mr L D Cole, ESO                                     |     |      |
|           | 36                      |           | Visit to the Fire Station with Mr L D Cole, ESO                                     |     |      |
|           | 37                      |           | Presentation of cleaning staff                                                      |     |      |
|           | 38                      |           | Visit to the Surgery                                                                |     |      |
|           | 39                      |           | Visit to the Inert Propellant Press                                                 |     |      |
|           | 40                      |           | Visit to the Inert Propellant Press                                                 |     |      |
|           | 41                      |           | Visit to the Inert Propellant Press                                                 |     |      |
|           | 42                      |           | The Duke's departure by Helicopter                                                  |     |      |
|           | 43                      |           | The Duke's departure by Helicopter                                                  |     |      |
|           | 44                      |           | The Duke's departure by Helicopter                                                  |     |      |