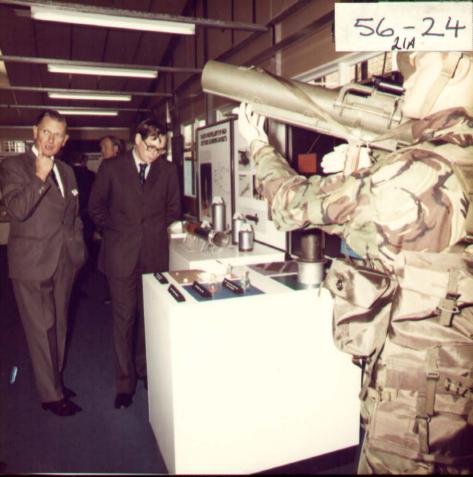

VANC. 56-01

WASC. 56-01

| WASC 0056 | WASC_Image_IDNu<br>mber | Date      | Subject                                                                             | WAI | WASO |
|-----------|-------------------------|-----------|-------------------------------------------------------------------------------------|-----|------|
|           |                         | 5.10.1978 | /1-/44 Colour photographs and contact prints of Duke of Gloucester's visit to PERME | 4   |      |
|           | 1                       |           | Arrival of Duke by Helicopter                                                       |     |      |
|           | 2                       |           | The Duke with the Director (Dr F H Panton and PS/WA (Mr G Adams)                    |     |      |
|           | 3                       |           | The Duke with the Director (Dr F H Panton and PS/WA (Mr G Adams)                    |     |      |
|           | 4                       |           | The Duke with the Director, Dr Beck and Mr Dingle                                   |     |      |
|           | 5                       |           | The Duke with the Whitley Committee                                                 |     |      |
|           | 6                       |           | The Duke unveiling a commemorative plaque in the Library                            |     |      |
|           | 7                       |           | The Duke unveiling a commemorative plaque in the Library                            |     |      |
|           | 8                       |           | The Duke with the Director in the Library                                           |     |      |
|           | 9                       |           | Visit to the Museum with the Director and Mr M McLaren                              |     |      |
|           | 10                      |           | Visit to the Museum with the Director and Mr M McLaren                              |     |      |
|           | 11                      |           | Visit to the Museum with the Director and Mr M McLaren                              |     |      |
|           | 12                      |           | Visit to the Museum with the Director and Mr M McLaren                              |     |      |
|           | 13                      |           | Visit to the Engineering Workshop                                                   |     |      |
|           | 14                      |           | Visit to the Engineering Workshop                                                   |     |      |
|           | 15                      |           | Visit to the Engineering Workshop                                                   |     |      |
|           | 16                      |           | Visit to the Engineering Workshop                                                   |     |      |
|           | 17                      |           | Visit to the Engineering Workshop                                                   |     |      |
|           | 18                      |           | Visit to the Engineering Workshop                                                   |     |      |
|           | 19                      |           | Visit to the Engineering Workshop                                                   |     |      |
|           | 20                      |           | Visit to the Engineering Workshop                                                   |     |      |
|           | 21                      |           | Visit to the Exhibition, South Site                                                 |     |      |
|           | 22                      |           | Visit to the Exhibition, South Site                                                 |     |      |
|           | 23                      |           | Visit to the Exhibition, South Site                                                 |     |      |
|           | 24                      |           | Visit to the Exhibition, South Site                                                 |     |      |
|           | 25                      |           | Visit to the Exhibition, South Site                                                 |     |      |
|           | 26                      |           | Visit to the Exhibition, South Site                                                 |     |      |
|           | 27                      |           | Visit to the Exhibition, South Site                                                 |     |      |
|           | 28                      |           | Visit to the Exhibition, South Site                                                 |     |      |
|           | 29                      |           | Presentation of a Powder Boat made by apprentices                                   |     |      |
|           | 30                      |           | Presentation of a Powder Boat made by apprentices                                   |     |      |
|           | 31                      |           | Presentation of a Powder Boat made by apprentices                                   |     |      |
|           | 32                      |           | Presentation of a Powder Boat made by apprentices                                   |     |      |
|           | 33                      |           | Visit to the Fire Station with Mr L D Cole, ESO                                     |     |      |
|           | 34                      |           | Visit to the Fire Station with Mr L D Cole, ESO                                     |     |      |
|           | 35                      |           | Visit to the Fire Station with Mr L D Cole, ESO                                     |     |      |
|           | 36                      |           | Visit to the Fire Station with Mr L D Cole, ESO                                     |     |      |
|           | 37                      |           | Presentation of cleaning staff                                                      |     |      |
|           | 38                      |           | Visit to the Surgery                                                                |     |      |
|           | 39                      |           | Visit to the Inert Propellant Press                                                 |     |      |
|           | 40                      |           | Visit to the Inert Propellant Press                                                 |     |      |
|           | 41                      |           | Visit to the Inert Propellant Press                                                 |     |      |
|           | 42                      |           | The Duke's departure by Helicopter                                                  |     |      |
|           | 43                      |           | The Duke's departure by Helicopter                                                  |     |      |
|           | 44                      |           | The Duke's departure by Helicopter                                                  |     |      |