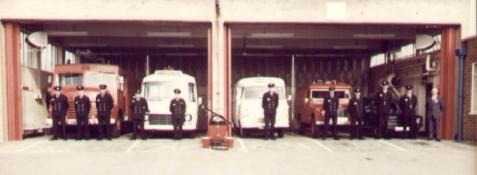

VANC. 56-01

WASC. 56-01

| WASC 0056 | WASC_Image_IDNu<br>mber | Date      | Subject                                                                             | WAI | WASO |
|-----------|-------------------------|-----------|-------------------------------------------------------------------------------------|-----|------|
|           |                         | 5.10.1978 | /1-/44 Colour photographs and contact prints of Duke of Gloucester's visit to PERME | 4   |      |
|           | 1                       |           | Arrival of Duke by Helicopter                                                       |     |      |
|           | 2                       |           | The Duke with the Director (Dr F H Panton and PS/WA (Mr G Adams)                    |     |      |
|           | 3                       |           | The Duke with the Director (Dr F H Panton and PS/WA (Mr G Adams)                    |     |      |
|           | 4                       |           | The Duke with the Director, Dr Beck and Mr Dingle                                   |     |      |
|           | 5                       |           | The Duke with the Whitley Committee                                                 |     |      |
|           | 6                       |           | The Duke unveiling a commemorative plaque in the Library                            |     |      |
|           | 7                       |           | The Duke unveiling a commemorative plaque in the Library                            |     |      |
|           | 8                       |           | The Duke with the Director in the Library                                           |     |      |
|           | 9                       |           | Visit to the Museum with the Director and Mr M McLaren                              |     |      |
|           | 10                      |           | Visit to the Museum with the Director and Mr M McLaren                              |     |      |
|           | 11                      |           | Visit to the Museum with the Director and Mr M McLaren                              |     |      |
|           | 12                      |           | Visit to the Museum with the Director and Mr M McLaren                              |     |      |
|           | 13                      |           | Visit to the Engineering Workshop                                                   |     |      |
|           | 14                      |           | Visit to the Engineering Workshop                                                   |     |      |
|           | 15                      |           | Visit to the Engineering Workshop                                                   |     |      |
|           | 16                      |           | Visit to the Engineering Workshop                                                   |     |      |
|           | 17                      |           | Visit to the Engineering Workshop                                                   |     |      |
|           | 18                      |           | Visit to the Engineering Workshop                                                   |     |      |
|           | 19                      |           | Visit to the Engineering Workshop                                                   |     |      |
|           | 20                      |           | Visit to the Engineering Workshop                                                   |     |      |
|           | 21                      |           | Visit to the Exhibition, South Site                                                 |     |      |
|           | 22                      |           | Visit to the Exhibition, South Site                                                 |     |      |
|           | 23                      |           | Visit to the Exhibition, South Site                                                 |     |      |
|           | 24                      |           | Visit to the Exhibition, South Site                                                 |     |      |
|           | 25                      |           | Visit to the Exhibition, South Site                                                 |     |      |
|           | 26                      |           | Visit to the Exhibition, South Site                                                 |     |      |
|           | 27                      |           | Visit to the Exhibition, South Site                                                 |     |      |
|           | 28                      |           | Visit to the Exhibition, South Site                                                 |     |      |
|           | 29                      |           | Presentation of a Powder Boat made by apprentices                                   |     |      |
|           | 30                      |           | Presentation of a Powder Boat made by apprentices                                   |     |      |
|           | 31                      |           | Presentation of a Powder Boat made by apprentices                                   |     |      |
|           | 32                      |           | Presentation of a Powder Boat made by apprentices                                   |     |      |
|           | 33                      |           | Visit to the Fire Station with Mr L D Cole, ESO                                     |     |      |
|           | 34                      |           | Visit to the Fire Station with Mr L D Cole, ESO                                     |     |      |
|           | 35                      |           | Visit to the Fire Station with Mr L D Cole, ESO                                     |     |      |
|           | 36                      |           | Visit to the Fire Station with Mr L D Cole, ESO                                     |     |      |
|           | 37                      |           | Presentation of cleaning staff                                                      |     |      |
|           | 38                      |           | Visit to the Surgery                                                                |     |      |
|           | 39                      |           | Visit to the Inert Propellant Press                                                 |     |      |
|           | 40                      |           | Visit to the Inert Propellant Press                                                 |     |      |
|           | 41                      |           | Visit to the Inert Propellant Press                                                 |     |      |
|           | 42                      |           | The Duke's departure by Helicopter                                                  |     |      |
|           | 43                      |           | The Duke's departure by Helicopter                                                  |     |      |
|           | 44                      |           | The Duke's departure by Helicopter                                                  |     |      |