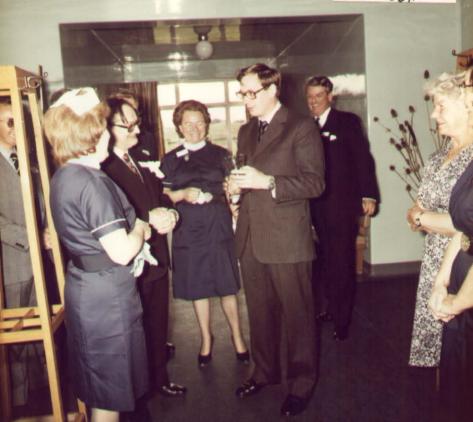

VANC. 56-01

WASC. 56-01

| WASC 0056 | WASC_Image_IDNu<br>mber | Date      | Subject                                                                             | WAI | WASO |
|-----------|-------------------------|-----------|-------------------------------------------------------------------------------------|-----|------|
|           |                         | 5.10.1978 | /1-/44 Colour photographs and contact prints of Duke of Gloucester's visit to PERME | 4   |      |
|           | 1                       |           | Arrival of Duke by Helicopter                                                       |     |      |
|           | 2                       |           | The Duke with the Director (Dr F H Panton and PS/WA (Mr G Adams)                    |     |      |
|           | 3                       |           | The Duke with the Director (Dr F H Panton and PS/WA (Mr G Adams)                    |     |      |
|           | 4                       |           | The Duke with the Director, Dr Beck and Mr Dingle                                   |     |      |
|           | 5                       |           | The Duke with the Whitley Committee                                                 |     |      |
|           | 6                       |           | The Duke unveiling a commemorative plaque in the Library                            |     |      |
|           | 7                       |           | The Duke unveiling a commemorative plaque in the Library                            |     |      |
|           | 8                       |           | The Duke with the Director in the Library                                           |     |      |
|           | 9                       |           | Visit to the Museum with the Director and Mr M McLaren                              |     |      |
|           | 10                      |           | Visit to the Museum with the Director and Mr M McLaren                              |     |      |
|           | 11                      |           | Visit to the Museum with the Director and Mr M McLaren                              |     |      |
|           | 12                      |           | Visit to the Museum with the Director and Mr M McLaren                              |     |      |
|           | 13                      |           | Visit to the Engineering Workshop                                                   |     |      |
|           | 14                      |           | Visit to the Engineering Workshop                                                   |     |      |
|           | 15                      |           | Visit to the Engineering Workshop                                                   |     |      |
|           | 16                      |           | Visit to the Engineering Workshop                                                   |     |      |
|           | 17                      |           | Visit to the Engineering Workshop                                                   |     |      |
|           | 18                      |           | Visit to the Engineering Workshop                                                   |     |      |
|           | 19                      |           | Visit to the Engineering Workshop                                                   |     |      |
|           | 20                      |           | Visit to the Engineering Workshop                                                   |     |      |
|           | 21                      |           | Visit to the Exhibition, South Site                                                 |     |      |
|           | 22                      |           | Visit to the Exhibition, South Site                                                 |     |      |
|           | 23                      |           | Visit to the Exhibition, South Site                                                 |     |      |
|           | 24                      |           | Visit to the Exhibition, South Site                                                 |     |      |
|           | 25                      |           | Visit to the Exhibition, South Site                                                 |     |      |
|           | 26                      |           | Visit to the Exhibition, South Site                                                 |     |      |
|           | 27                      |           | Visit to the Exhibition, South Site                                                 |     |      |
|           | 28                      |           | Visit to the Exhibition, South Site                                                 |     |      |
|           | 29                      |           | Presentation of a Powder Boat made by apprentices                                   |     |      |
|           | 30                      |           | Presentation of a Powder Boat made by apprentices                                   |     |      |
|           | 31                      |           | Presentation of a Powder Boat made by apprentices                                   |     |      |
|           | 32                      |           | Presentation of a Powder Boat made by apprentices                                   |     |      |
|           | 33                      |           | Visit to the Fire Station with Mr L D Cole, ESO                                     |     |      |
|           | 34                      |           | Visit to the Fire Station with Mr L D Cole, ESO                                     |     |      |
|           | 35                      |           | Visit to the Fire Station with Mr L D Cole, ESO                                     |     |      |
|           | 36                      |           | Visit to the Fire Station with Mr L D Cole, ESO                                     |     |      |
|           | 37                      |           | Presentation of cleaning staff                                                      |     |      |
|           | 38                      |           | Visit to the Surgery                                                                |     |      |
|           | 39                      |           | Visit to the Inert Propellant Press                                                 |     |      |
|           | 40                      |           | Visit to the Inert Propellant Press                                                 |     |      |
|           | 41                      |           | Visit to the Inert Propellant Press                                                 |     |      |
|           | 42                      |           | The Duke's departure by Helicopter                                                  |     |      |
|           | 43                      |           | The Duke's departure by Helicopter                                                  |     |      |
|           | 44                      |           | The Duke's departure by Helicopter                                                  |     |      |

WANBD Location Historic

FC

Negative

91

THIS PLAQUE COMMEMORATES
THE VISIT OF
HIS ROYAL HIGHNESS
THE DUKE OF GLOUCESTER GOVO

ON STHOCTOBER 1973

56-25

56-26