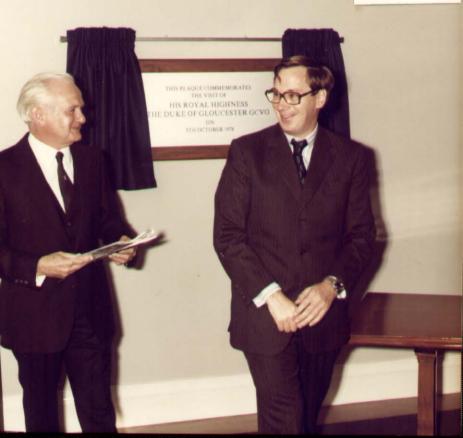

VANC. 56-01

WASC. 56-01

| WASC 0056 | WASC_Image_IDNu<br>mber | Date      | Subject                                                                             | WAI | WASO |
|-----------|-------------------------|-----------|-------------------------------------------------------------------------------------|-----|------|
|           |                         | 5.10.1978 | /1-/44 Colour photographs and contact prints of Duke of Gloucester's visit to PERME | 4   |      |
|           | 1                       |           | Arrival of Duke by Helicopter                                                       |     |      |
|           | 2                       |           | The Duke with the Director (Dr F H Panton and PS/WA (Mr G Adams)                    |     |      |
|           | 3                       |           | The Duke with the Director (Dr F H Panton and PS/WA (Mr G Adams)                    |     |      |
|           | 4                       |           | The Duke with the Director, Dr Beck and Mr Dingle                                   |     |      |
|           | 5                       |           | The Duke with the Whitley Committee                                                 |     |      |
|           | 6                       |           | The Duke unveiling a commemorative plaque in the Library                            |     |      |
|           | 7                       |           | The Duke unveiling a commemorative plaque in the Library                            |     |      |
|           | 8                       |           | The Duke with the Director in the Library                                           |     |      |
|           | 9                       |           | Visit to the Museum with the Director and Mr M McLaren                              |     |      |
|           | 10                      |           | Visit to the Museum with the Director and Mr M McLaren                              |     |      |
|           | 11                      |           | Visit to the Museum with the Director and Mr M McLaren                              |     |      |
|           | 12                      |           | Visit to the Museum with the Director and Mr M McLaren                              |     |      |
|           | 13                      |           | Visit to the Engineering Workshop                                                   |     |      |
|           | 14                      |           | Visit to the Engineering Workshop                                                   |     |      |
|           | 15                      |           | Visit to the Engineering Workshop                                                   |     |      |
|           | 16                      |           | Visit to the Engineering Workshop                                                   |     |      |
|           | 17                      |           | Visit to the Engineering Workshop                                                   |     |      |
|           | 18                      |           | Visit to the Engineering Workshop                                                   |     |      |
|           | 19                      |           | Visit to the Engineering Workshop                                                   |     |      |
|           | 20                      |           | Visit to the Engineering Workshop                                                   |     |      |
|           | 21                      |           | Visit to the Exhibition, South Site                                                 |     |      |
|           | 22                      |           | Visit to the Exhibition, South Site                                                 |     |      |
|           | 23                      |           | Visit to the Exhibition, South Site                                                 |     |      |
|           | 24                      |           | Visit to the Exhibition, South Site                                                 |     |      |
|           | 25                      |           | Visit to the Exhibition, South Site                                                 |     |      |
|           | 26                      |           | Visit to the Exhibition, South Site                                                 |     |      |
|           | 27                      |           | Visit to the Exhibition, South Site                                                 |     |      |
|           | 28                      |           | Visit to the Exhibition, South Site                                                 |     |      |
|           | 29                      |           | Presentation of a Powder Boat made by apprentices                                   |     |      |
|           | 30                      |           | Presentation of a Powder Boat made by apprentices                                   |     |      |
|           | 31                      |           | Presentation of a Powder Boat made by apprentices                                   |     |      |
|           | 32                      |           | Presentation of a Powder Boat made by apprentices                                   |     |      |
|           | 33                      |           | Visit to the Fire Station with Mr L D Cole, ESO                                     |     |      |
|           | 34                      |           | Visit to the Fire Station with Mr L D Cole, ESO                                     |     |      |
|           | 35                      |           | Visit to the Fire Station with Mr L D Cole, ESO                                     |     |      |
|           | 36                      |           | Visit to the Fire Station with Mr L D Cole, ESO                                     |     |      |
|           | 37                      |           | Presentation of cleaning staff                                                      |     |      |
|           | 38                      |           | Visit to the Surgery                                                                |     |      |
|           | 39                      |           | Visit to the Inert Propellant Press                                                 |     |      |
|           | 40                      |           | Visit to the Inert Propellant Press                                                 |     |      |
|           | 41                      |           | Visit to the Inert Propellant Press                                                 |     |      |
|           | 42                      |           | The Duke's departure by Helicopter                                                  |     |      |
|           | 43                      |           | The Duke's departure by Helicopter                                                  |     |      |
|           | 44                      |           | The Duke's departure by Helicopter                                                  |     |      |

WANBD Location Historic

FC

Negative

91

THIS PLAQUE COMMEMORATES
THE VISIT OF
HIS ROYAL HIGHNESS
THE DUKE OF GLOUCESTER GOVO

ON STHOCTOBER 1973

56-25

56-26