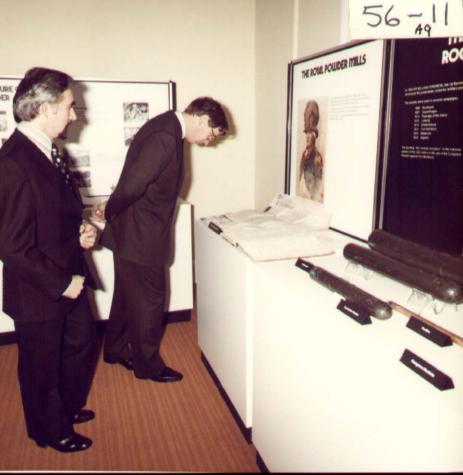

VANC. 56-01

WASC. 56-01

| WASC 0056 | WASC_Image_IDNu<br>mber | Date      | Subject                                                                             | WAI | WASO |
|-----------|-------------------------|-----------|-------------------------------------------------------------------------------------|-----|------|
|           |                         | 5.10.1978 | /1-/44 Colour photographs and contact prints of Duke of Gloucester's visit to PERME | 4   |      |
|           | 1                       |           | Arrival of Duke by Helicopter                                                       |     |      |
|           | 2                       |           | The Duke with the Director (Dr F H Panton and PS/WA (Mr G Adams)                    |     |      |
|           | 3                       |           | The Duke with the Director (Dr F H Panton and PS/WA (Mr G Adams)                    |     |      |
|           | 4                       |           | The Duke with the Director, Dr Beck and Mr Dingle                                   |     |      |
|           | 5                       |           | The Duke with the Whitley Committee                                                 |     |      |
|           | 6                       |           | The Duke unveiling a commemorative plaque in the Library                            |     |      |
|           | 7                       |           | The Duke unveiling a commemorative plaque in the Library                            |     |      |
|           | 8                       |           | The Duke with the Director in the Library                                           |     |      |
|           | 9                       |           | Visit to the Museum with the Director and Mr M McLaren                              |     |      |
|           | 10                      |           | Visit to the Museum with the Director and Mr M McLaren                              |     |      |
|           | 11                      |           | Visit to the Museum with the Director and Mr M McLaren                              |     |      |
|           | 12                      |           | Visit to the Museum with the Director and Mr M McLaren                              |     |      |
|           | 13                      |           | Visit to the Engineering Workshop                                                   |     |      |
|           | 14                      |           | Visit to the Engineering Workshop                                                   |     |      |
|           | 15                      |           | Visit to the Engineering Workshop                                                   |     |      |
|           | 16                      |           | Visit to the Engineering Workshop                                                   |     |      |
|           | 17                      |           | Visit to the Engineering Workshop                                                   |     |      |
|           | 18                      |           | Visit to the Engineering Workshop                                                   |     |      |
|           | 19                      |           | Visit to the Engineering Workshop                                                   |     |      |
|           | 20                      |           | Visit to the Engineering Workshop                                                   |     |      |
|           | 21                      |           | Visit to the Exhibition, South Site                                                 |     |      |
|           | 22                      |           | Visit to the Exhibition, South Site                                                 |     |      |
|           | 23                      |           | Visit to the Exhibition, South Site                                                 |     |      |
|           | 24                      |           | Visit to the Exhibition, South Site                                                 |     |      |
|           | 25                      |           | Visit to the Exhibition, South Site                                                 |     |      |
|           | 26                      |           | Visit to the Exhibition, South Site                                                 |     |      |
|           | 27                      |           | Visit to the Exhibition, South Site                                                 |     |      |
|           | 28                      |           | Visit to the Exhibition, South Site                                                 |     |      |
|           | 29                      |           | Presentation of a Powder Boat made by apprentices                                   |     |      |
|           | 30                      |           | Presentation of a Powder Boat made by apprentices                                   |     |      |
|           | 31                      |           | Presentation of a Powder Boat made by apprentices                                   |     |      |
|           | 32                      |           | Presentation of a Powder Boat made by apprentices                                   |     |      |
|           | 33                      |           | Visit to the Fire Station with Mr L D Cole, ESO                                     |     |      |
|           | 34                      |           | Visit to the Fire Station with Mr L D Cole, ESO                                     |     |      |
|           | 35                      |           | Visit to the Fire Station with Mr L D Cole, ESO                                     |     |      |
|           | 36                      |           | Visit to the Fire Station with Mr L D Cole, ESO                                     |     |      |
|           | 37                      |           | Presentation of cleaning staff                                                      |     |      |
|           | 38                      |           | Visit to the Surgery                                                                |     |      |
|           | 39                      |           | Visit to the Inert Propellant Press                                                 |     |      |
|           | 40                      |           | Visit to the Inert Propellant Press                                                 |     |      |
|           | 41                      |           | Visit to the Inert Propellant Press                                                 |     |      |
|           | 42                      |           | The Duke's departure by Helicopter                                                  |     |      |
|           | 43                      |           | The Duke's departure by Helicopter                                                  |     |      |
|           | 44                      |           | The Duke's departure by Helicopter                                                  |     |      |