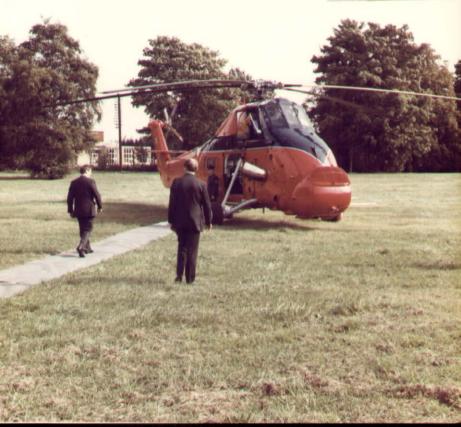

VANC. 56-01

WASC. 56-01

| WASC 0056 | WASC_Image_IDNu<br>mber | Date      | Subject                                                                             | WAI | WASO |
|-----------|-------------------------|-----------|-------------------------------------------------------------------------------------|-----|------|
|           |                         | 5.10.1978 | /1-/44 Colour photographs and contact prints of Duke of Gloucester's visit to PERME | 4   |      |
|           | 1                       |           | Arrival of Duke by Helicopter                                                       |     |      |
|           | 2                       |           | The Duke with the Director (Dr F H Panton and PS/WA (Mr G Adams)                    |     |      |
|           | 3                       |           | The Duke with the Director (Dr F H Panton and PS/WA (Mr G Adams)                    |     |      |
|           | 4                       |           | The Duke with the Director, Dr Beck and Mr Dingle                                   |     |      |
|           | 5                       |           | The Duke with the Whitley Committee                                                 |     |      |
|           | 6                       |           | The Duke unveiling a commemorative plaque in the Library                            |     |      |
|           | 7                       |           | The Duke unveiling a commemorative plaque in the Library                            |     |      |
|           | 8                       |           | The Duke with the Director in the Library                                           |     |      |
|           | 9                       |           | Visit to the Museum with the Director and Mr M McLaren                              |     |      |
|           | 10                      |           | Visit to the Museum with the Director and Mr M McLaren                              |     |      |
|           | 11                      |           | Visit to the Museum with the Director and Mr M McLaren                              |     |      |
|           | 12                      |           | Visit to the Museum with the Director and Mr M McLaren                              |     |      |
|           | 13                      |           | Visit to the Engineering Workshop                                                   |     |      |
|           | 14                      |           | Visit to the Engineering Workshop                                                   |     |      |
|           | 15                      |           | Visit to the Engineering Workshop                                                   |     |      |
|           | 16                      |           | Visit to the Engineering Workshop                                                   |     |      |
|           | 17                      |           | Visit to the Engineering Workshop                                                   |     |      |
|           | 18                      |           | Visit to the Engineering Workshop                                                   |     |      |
|           | 19                      |           | Visit to the Engineering Workshop                                                   |     |      |
|           | 20                      |           | Visit to the Engineering Workshop                                                   |     |      |
|           | 21                      |           | Visit to the Exhibition, South Site                                                 |     |      |
|           | 22                      |           | Visit to the Exhibition, South Site                                                 |     |      |
|           | 23                      |           | Visit to the Exhibition, South Site                                                 |     |      |
|           | 24                      |           | Visit to the Exhibition, South Site                                                 |     |      |
|           | 25                      |           | Visit to the Exhibition, South Site                                                 |     |      |
|           | 26                      |           | Visit to the Exhibition, South Site                                                 |     |      |
|           | 27                      |           | Visit to the Exhibition, South Site                                                 |     |      |
|           | 28                      |           | Visit to the Exhibition, South Site                                                 |     |      |
|           | 29                      |           | Presentation of a Powder Boat made by apprentices                                   |     |      |
|           | 30                      |           | Presentation of a Powder Boat made by apprentices                                   |     |      |
|           | 31                      |           | Presentation of a Powder Boat made by apprentices                                   |     |      |
|           | 32                      |           | Presentation of a Powder Boat made by apprentices                                   |     |      |
|           | 33                      |           | Visit to the Fire Station with Mr L D Cole, ESO                                     |     |      |
|           | 34                      |           | Visit to the Fire Station with Mr L D Cole, ESO                                     |     |      |
|           | 35                      |           | Visit to the Fire Station with Mr L D Cole, ESO                                     |     |      |
|           | 36                      |           | Visit to the Fire Station with Mr L D Cole, ESO                                     |     |      |
|           | 37                      |           | Presentation of cleaning staff                                                      |     |      |
|           | 38                      |           | Visit to the Surgery                                                                |     |      |
|           | 39                      |           | Visit to the Inert Propellant Press                                                 |     |      |
|           | 40                      |           | Visit to the Inert Propellant Press                                                 |     |      |
|           | 41                      |           | Visit to the Inert Propellant Press                                                 |     |      |
|           | 42                      |           | The Duke's departure by Helicopter                                                  |     |      |
|           | 43                      |           | The Duke's departure by Helicopter                                                  |     |      |
|           | 44                      |           | The Duke's departure by Helicopter                                                  |     |      |