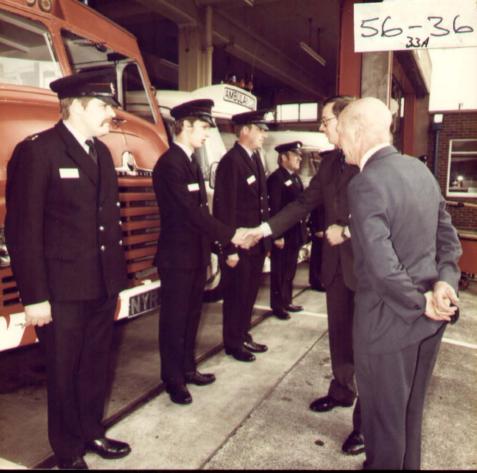

VANC. 56-01

WASC. 56-01

| WASC 0056 | WASC_Image_IDNu<br>mber | Date      | Subject                                                                             | WAI | WASO |
|-----------|-------------------------|-----------|-------------------------------------------------------------------------------------|-----|------|
|           |                         | 5.10.1978 | /1-/44 Colour photographs and contact prints of Duke of Gloucester's visit to PERME | 4   |      |
|           | 1                       |           | Arrival of Duke by Helicopter                                                       |     |      |
|           | 2                       |           | The Duke with the Director (Dr F H Panton and PS/WA (Mr G Adams)                    |     |      |
|           | 3                       |           | The Duke with the Director (Dr F H Panton and PS/WA (Mr G Adams)                    |     |      |
|           | 4                       |           | The Duke with the Director, Dr Beck and Mr Dingle                                   |     |      |
|           | 5                       |           | The Duke with the Whitley Committee                                                 |     |      |
|           | 6                       |           | The Duke unveiling a commemorative plaque in the Library                            |     |      |
|           | 7                       |           | The Duke unveiling a commemorative plaque in the Library                            |     |      |
|           | 8                       |           | The Duke with the Director in the Library                                           |     |      |
|           | 9                       |           | Visit to the Museum with the Director and Mr M McLaren                              |     |      |
|           | 10                      |           | Visit to the Museum with the Director and Mr M McLaren                              |     |      |
|           | 11                      |           | Visit to the Museum with the Director and Mr M McLaren                              |     |      |
|           | 12                      |           | Visit to the Museum with the Director and Mr M McLaren                              |     |      |
|           | 13                      |           | Visit to the Engineering Workshop                                                   |     |      |
|           | 14                      |           | Visit to the Engineering Workshop                                                   |     |      |
|           | 15                      |           | Visit to the Engineering Workshop                                                   |     |      |
|           | 16                      |           | Visit to the Engineering Workshop                                                   |     |      |
|           | 17                      |           | Visit to the Engineering Workshop                                                   |     |      |
|           | 18                      |           | Visit to the Engineering Workshop                                                   |     |      |
|           | 19                      |           | Visit to the Engineering Workshop                                                   |     |      |
|           | 20                      |           | Visit to the Engineering Workshop                                                   |     |      |
|           | 21                      |           | Visit to the Exhibition, South Site                                                 |     |      |
|           | 22                      |           | Visit to the Exhibition, South Site                                                 |     |      |
|           | 23                      |           | Visit to the Exhibition, South Site                                                 |     |      |
|           | 24                      |           | Visit to the Exhibition, South Site                                                 |     |      |
|           | 25                      |           | Visit to the Exhibition, South Site                                                 |     |      |
|           | 26                      |           | Visit to the Exhibition, South Site                                                 |     |      |
|           | 27                      |           | Visit to the Exhibition, South Site                                                 |     |      |
|           | 28                      |           | Visit to the Exhibition, South Site                                                 |     |      |
|           | 29                      |           | Presentation of a Powder Boat made by apprentices                                   |     |      |
|           | 30                      |           | Presentation of a Powder Boat made by apprentices                                   |     |      |
|           | 31                      |           | Presentation of a Powder Boat made by apprentices                                   |     |      |
|           | 32                      |           | Presentation of a Powder Boat made by apprentices                                   |     |      |
|           | 33                      |           | Visit to the Fire Station with Mr L D Cole, ESO                                     |     |      |
|           | 34                      |           | Visit to the Fire Station with Mr L D Cole, ESO                                     |     |      |
|           | 35                      |           | Visit to the Fire Station with Mr L D Cole, ESO                                     |     |      |
|           | 36                      |           | Visit to the Fire Station with Mr L D Cole, ESO                                     |     |      |
|           | 37                      |           | Presentation of cleaning staff                                                      |     |      |
|           | 38                      |           | Visit to the Surgery                                                                |     |      |
|           | 39                      |           | Visit to the Inert Propellant Press                                                 |     |      |
|           | 40                      |           | Visit to the Inert Propellant Press                                                 |     |      |
|           | 41                      |           | Visit to the Inert Propellant Press                                                 |     |      |
|           | 42                      |           | The Duke's departure by Helicopter                                                  |     |      |
|           | 43                      |           | The Duke's departure by Helicopter                                                  |     |      |
|           | 44                      |           | The Duke's departure by Helicopter                                                  |     |      |